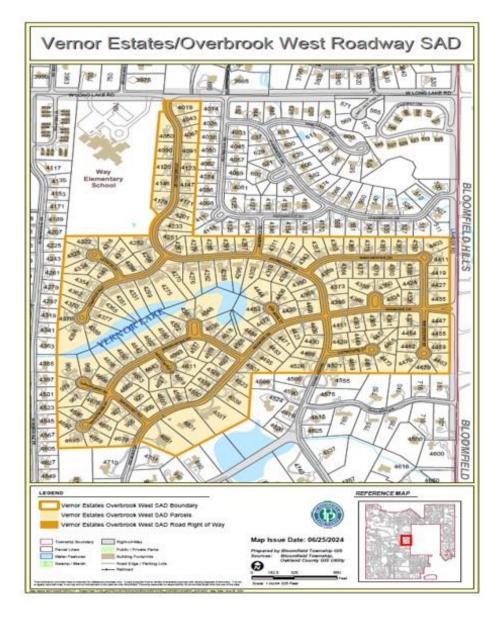

# FOR THE ROADS WITHIN VERNOR ESTATES 1, 2, 3, PART OF JUDSON BRADWAY'S CHELMSLEIGH ADDITION TO COUNTRY CLUB ESTATES AND OVERBROOK WEST SUBDIVISION

## **SPECIAL ASSESSMENT DISTRICT NO. 431**