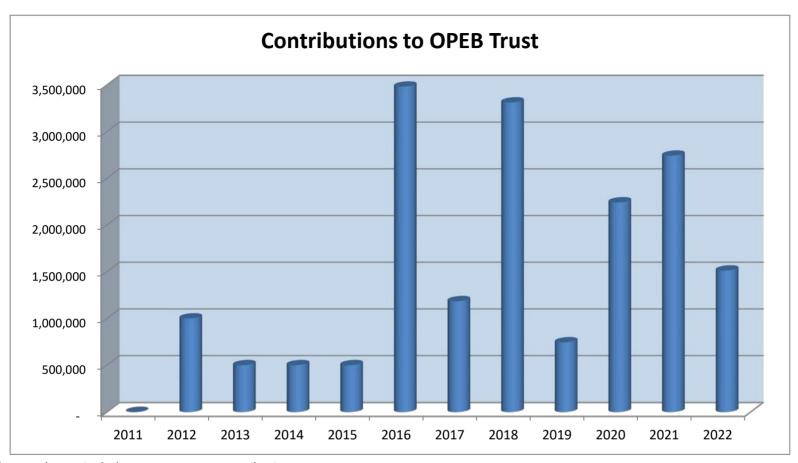

All years do not include pay-as-you-go contributions

| 2016 | -Catch up contributions from the Water & Sewer Fund                             |
|------|---------------------------------------------------------------------------------|
| 2018 | -Catch up contributions from the Building Inspection Fund and Cable Studio Fund |
| 2020 | -Committing to a funding policy of \$2,000,000 annually beginning with 2020     |