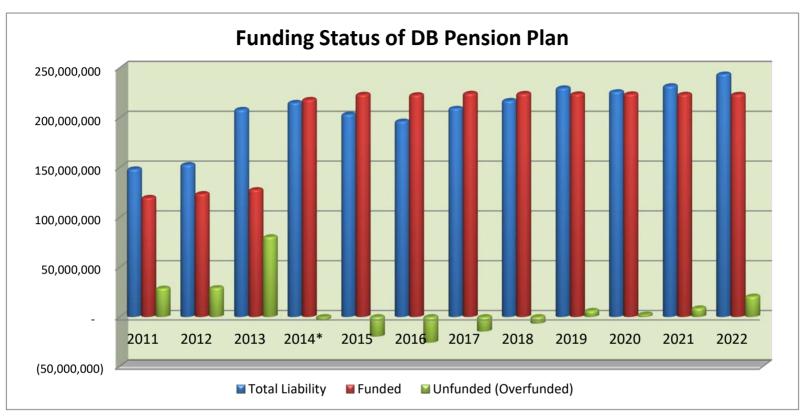

### **Table of Contents**

|                                            |                    | <u>Page</u> |
|--------------------------------------------|--------------------|-------------|
| Township Organization Chart                |                    | 3           |
| History of Full-Time Employees             |                    | 4           |
| Combined Personnel Costs of All Budgeted   | f Funds            | 5           |
| Pension Contributions                      |                    | 6           |
| Pension Funding Status                     |                    | 7           |
| OPEB Contributions                         |                    | 8           |
| OPEB Funding Status                        |                    | 9           |
| Township Millages                          |                    | 10          |
| Homestead Tax by School District           |                    | 11          |
| Average Residential Tax Bill - Township Mi | llages Only        | 12          |
| History of State Equalized Value (SEV) and | Taxable Value (TV) | 13          |
| Assumptions                                |                    | 14          |
| Interfund Transfers                        |                    | 15          |
| Overview of Governmental Funds             |                    | 16-17       |
| Description of Classifications             |                    | 18-19       |
| Operating Funds                            |                    |             |
| General Fund                               |                    | 20-23       |
| Road Fund                                  |                    | 24-27       |
| Public Safety Fund                         |                    | 28-31       |
| Other Special Revenue Funds                |                    |             |
| Senior Services Fund                       |                    | 32-35       |
| Bloomfield Village Police Fund             |                    | 36-37       |
| Bloomfield Village Fire Fund               |                    | 38-39       |
| Lake Improvement Fund                      |                    | 40-41       |
| <b>Building Inspection Fund</b>            |                    | 42-43       |
| Federal Forfeitures Fund                   |                    | 44-45       |
| Drug Law Enforcement Fund                  |                    | 46-47       |
| Safety Path Fund                           |                    | 48-49       |
| Cable Studio Fund                          |                    | 50-51       |
| Debt Service Funds                         |                    |             |
| Campus Construction Debt                   |                    | 52-53       |
| Pension Obligation Bond Debt               |                    | 54-55       |
| Library Debt                               |                    | 56-57       |
| Special Assessment Debt                    |                    | 58-59       |
| Drain at Large                             |                    | 60          |
| Appendix                                   |                    |             |
| Line Item Budget                           |                    | 62-91       |

<sup>\*</sup>Sold pension obligation bonds in the 2014 fiscal year

#### The Actuary made these changes:

| 2013 | -Assumed investment return reduced from 7% to 5.25%      |
|------|----------------------------------------------------------|
| 2013 |                                                          |
|      | -Changed the mortality table being used                  |
| 2014 | -Assumed investment return increased from 5.25% to 6.25% |
| 2015 | -Changed the mortality table being used                  |
| 2016 | -Changed the mortality table being used                  |
|      | -Assumed investment return reduced from 6.25% to 6%      |
| 2019 | -Assumed investment return reduced from 6% to 5.75%      |
| 2020 | -Assumed investment return increased from 5.75% to 6%    |
|      | -Changed the mortality table being used                  |
| 2022 | -Changed the mortality table being used                  |
|      |                                                          |