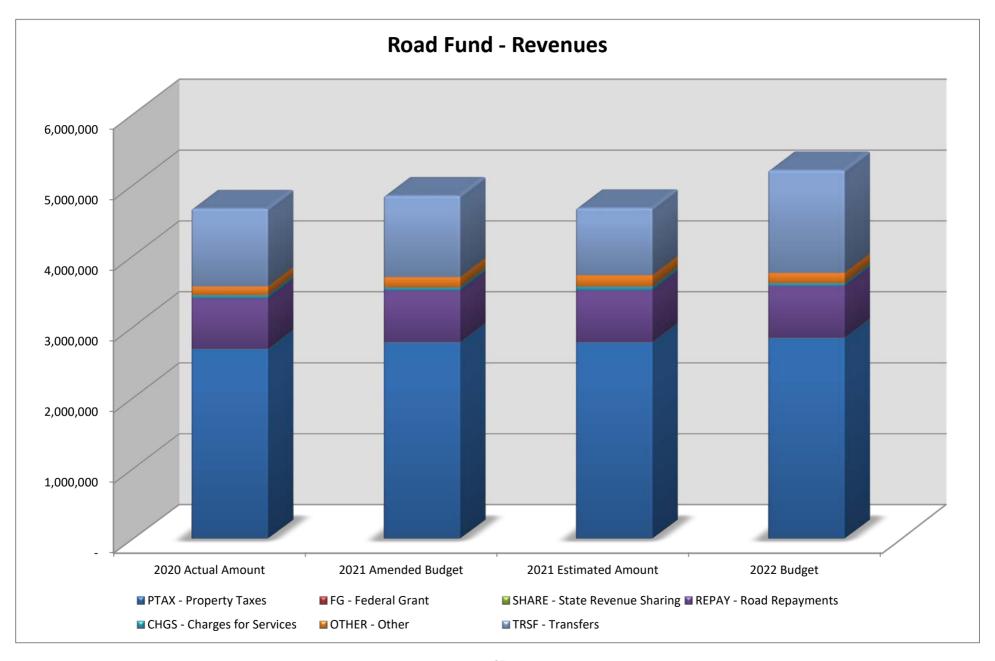

|                               | 2020 Actual  | 2021 Amended | 2021 Estimated |             | Change 2021 to |
|-------------------------------|--------------|--------------|----------------|-------------|----------------|
|                               | Amount       | Budget       | Amount         | 2022 Budget | 2022           |
| Fund: 204 Road Fund           |              |              |                |             |                |
| Revenue                       |              |              |                |             |                |
| PTAX - Property Taxes         | 2,683,191.65 | 2,778,000    | 2,779,000      | 2,840,000   | 2.2%           |
| FG - Federal Grant            | -            | -            | 500            | -           | (100.0%)       |
| SHARE - State Revenue Sharing | 5,007.74     | 5,000        | 5,000          | 5,000       | 0.0%           |
| REPAY - Road Repayments       | 712,626.75   | 726,879      | 726,879        | 727,000     | 0.0%           |
| CHGS - Charges for Services   | 42,270.72    | 42,000       | 52,500         | 40,000      | (23.8%)        |
| OTHER - Other                 | 123,733.41   | 146,000      | 160,500        | 146,000     | (9.0%)         |
| TRSF - Transfers              | 1,100,000.00 | 1,150,000    | 950,000        | 1,450,000   | 52.6%          |
| Revenue Totals                | 4,666,830.27 | 4,847,879    | 4,674,379      | 5,208,000   | 11.4%          |