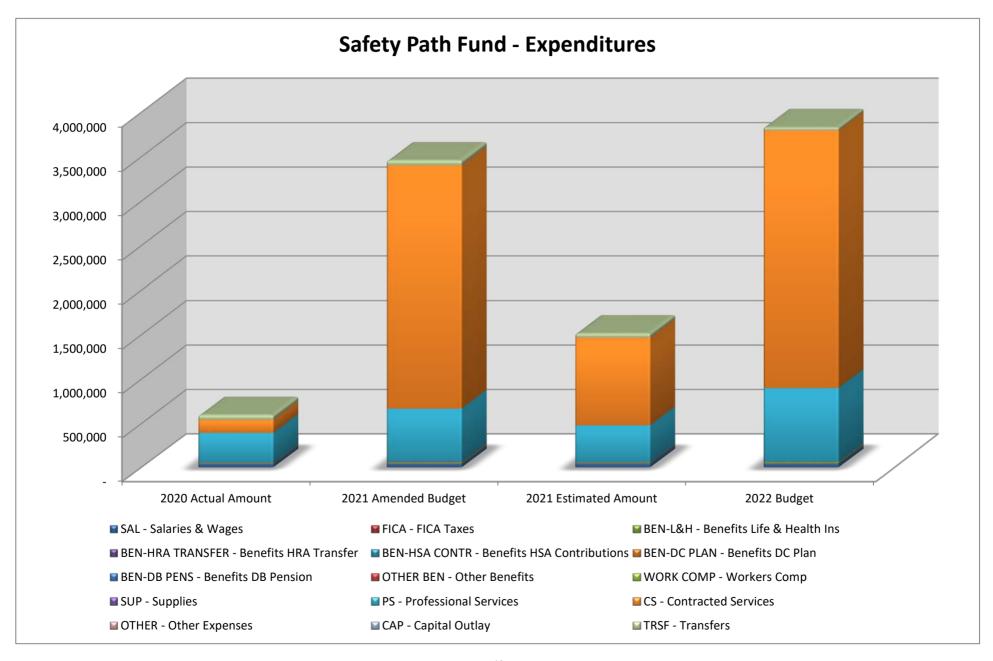

|                                            | 2020 Actual Amount | 2021 Amended<br>Budget | 2021 Estimated Amount | 2022 Budget | Change 2021 to 2022 |
|--------------------------------------------|--------------------|------------------------|-----------------------|-------------|---------------------|
| Fund: 296 Safety Path                      |                    |                        |                       | <u> </u>    |                     |
| Revenue                                    |                    |                        |                       |             |                     |
| PTAX - Property Taxes                      | 1,812,312.49       | 1,875,000              | 1,877,000             | 1,938,000   | 3.2%                |
| SHARE - State Revenue Sharing              | 3,382.33           | 3,000                  | 3,200                 | 3,200       | 0.0%                |
| OTHER - Other                              | -                  | -                      | 49,000                | -           | (100.0%)            |
| Revenue Totals                             | 1,815,694.82       | 1,878,000              | 1,929,200             | 1,941,200   | 0.6%                |
| Expenditures                               |                    |                        |                       |             |                     |
| SAL - Salaries & Wages                     | 36,246.40          | 36,520                 | 39,000                | 37,550      | (3.7%)              |
| FICA - FICA Taxes                          | 2,715.71           | 2,790                  | 3,000                 | 2,870       | (4.3%)              |
| BEN-L&H - Benefits Life & Health Ins       | 8,151.86           | 13,700                 | 7,050                 | 14,840      | 110.5%              |
| BEN-HRA TRANSFER - Benefits HRA Transfer   | 1,357.50           | 1,500                  | 750                   | -           | (100.0%)            |
| BEN-HSA CONTR - Benefits HSA Contributions | -                  | -                      | -                     | 3,000       | #DIV/0!             |
| BEN-DC PLAN - Benefits DC Plan             | 3,545.88           | 3,650                  | 3,650                 | 3,720       | 1.9%                |
| BEN-DB PENS - Benefits DB Pension          | 4,909.07           | 6,593                  | -                     | -           | n/a                 |
| OTHER BEN - Other Benefits                 | 30.68              | 1,000                  | 1,000                 | 1,000       | 0.0%                |
| WORK COMP - Workers Comp                   | -                  | 200                    | -                     | 200         | #DIV/0!             |
| SUP - Supplies                             | 179.19             | 2,500                  | 1,000                 | 1,000       | 0.0%                |
| PS - Professional Services                 | 338,093.74         | 600,000                | 425,000               | 836,000     | 96.7%               |
| CS - Contracted Services                   | 145,615.19         | 2,733,000              | 985,000               | 2,893,000   | 193.7%              |
| OTHER - Other Expenses                     | 3,197.63           | 3,000                  | 3,000                 | 3,000       | 0.0%                |
| CAP - Capital Outlay                       | -                  | -                      | 500                   | -           | (100.0%)            |
| TRSF - Transfers                           | 52,730.44          | 54,321                 | 45,000                | 35,000      | (22.2%)             |
| Revenue Totals:                            | 1,815,694.82       | 1,878,000              | 1,929,200             | 1,941,200   | 0.6%                |
| Expenditure Totals                         | 596,773.29         | 3,458,774              | 1,513,950             | 3,831,180   | 153.1%              |
| Fund Total: Safety Path                    | 1,218,921.53       | (1,580,774)            | 415,250               | (1,889,980) |                     |
| Fund Balanc                                | <b>e</b> 4,818,383 | 3,216,838              | 5,233,633             | 3,343,653   |                     |