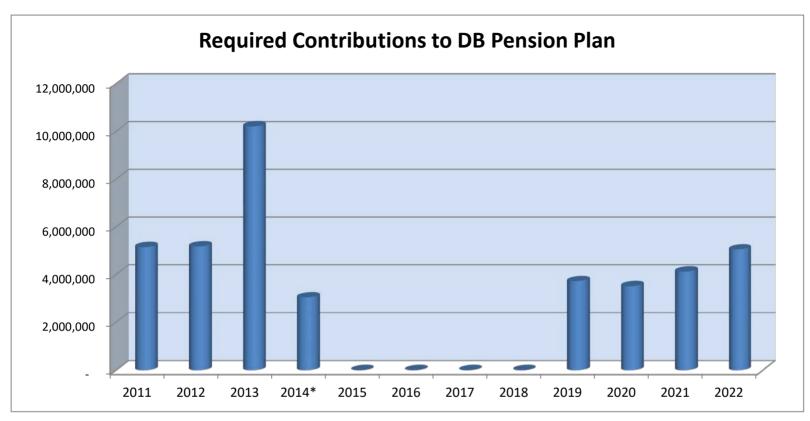

### **Table of Contents**

|                                            |                    | <u>Page</u> |
|--------------------------------------------|--------------------|-------------|
| Township Organization Chart                |                    | 3           |
| History of Full-Time Employees             |                    | 4           |
| Combined Personnel Costs of All Budgeted   | f Funds            | 5           |
| Pension Contributions                      |                    | 6           |
| Pension Funding Status                     |                    | 7           |
| OPEB Contributions                         |                    | 8           |
| OPEB Funding Status                        |                    | 9           |
| Township Millages                          |                    | 10          |
| Homestead Tax by School District           |                    | 11          |
| Average Residential Tax Bill - Township Mi | llages Only        | 12          |
| History of State Equalized Value (SEV) and | Taxable Value (TV) | 13          |
| Assumptions                                |                    | 14          |
| Interfund Transfers                        |                    | 15          |
| Overview of Governmental Funds             |                    | 16-17       |
| Description of Classifications             |                    | 18-19       |
| Operating Funds                            |                    |             |
| General Fund                               |                    | 20-23       |
| Road Fund                                  |                    | 24-27       |
| Public Safety Fund                         |                    | 28-31       |
| Other Special Revenue Funds                |                    |             |
| Senior Services Fund                       |                    | 32-35       |
| Bloomfield Village Police Fund             |                    | 36-37       |
| Bloomfield Village Fire Fund               |                    | 38-39       |
| Lake Improvement Fund                      |                    | 40-41       |
| <b>Building Inspection Fund</b>            |                    | 42-43       |
| Federal Forfeitures Fund                   |                    | 44-45       |
| Drug Law Enforcement Fund                  |                    | 46-47       |
| Safety Path Fund                           |                    | 48-49       |
| Cable Studio Fund                          |                    | 50-51       |
| Debt Service Funds                         |                    |             |
| Campus Construction Debt                   |                    | 52-53       |
| Pension Obligation Bond Debt               |                    | 54-55       |
| Library Debt                               |                    | 56-57       |
| Special Assessment Debt                    |                    | 58-59       |
| Drain at Large                             |                    | 60          |
| Appendix                                   |                    |             |
| Line Item Budget                           |                    | 62-91       |

<sup>\*</sup>Sold pension obligation bonds in the 2014 fiscal year

#### The Actuary made these changes:

| 2013 | -Assumed investment return reduced from 7% to 5.25%      |
|------|----------------------------------------------------------|
|      | -Changed the mortality table being used                  |
| 2014 | -Assumed investment return increased from 5.25% to 6.25% |
| 2015 | -Changed the mortality table being used                  |
| 2016 | -Changed the mortality table being used                  |
|      | -Assumed investment return reduced from 6.25% to 6%      |
| 2019 | -Assumed investment return reduced from 6% to 5.75%      |
| 2020 | -Assumed investment return increased from 5.75% to 6%    |
|      | -Changed the mortality table being used                  |
| 2022 | -Changed the mortality table being used                  |

All years do not include pay-as-you-go contributions

| 2016 | -Catch up contributions from the Water & Sewer Fund                             |
|------|---------------------------------------------------------------------------------|
| 2018 | -Catch up contributions from the Building Inspection Fund and Cable Studio Fund |
| 2020 | -Committing to a funding policy of \$2,000,000 annually beginning with 2020     |