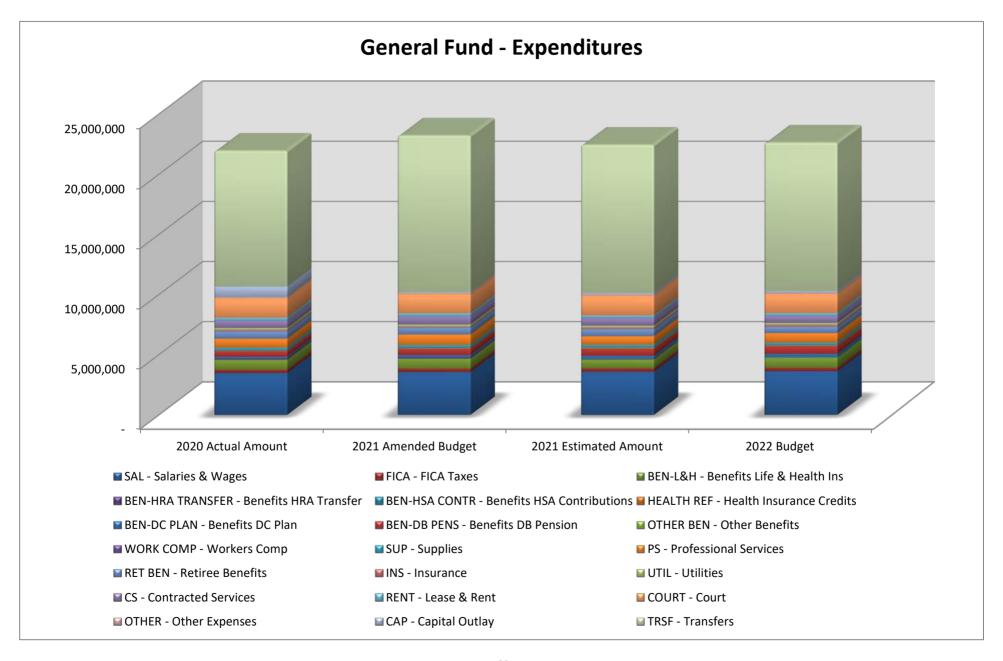

|                                            | 2020 Actual<br>Amount | 2021 Amended<br>Budget | 2021 Estimated<br>Amount | 2022 Budget | Change 2021 to 2022 |
|--------------------------------------------|-----------------------|------------------------|--------------------------|-------------|---------------------|
| Expenditures                               | Amount                | Buaget                 | Amount                   | 2022 Budget | 2022                |
| SAL - Salaries & Wages                     | 3,487,038.59          | 3,570,530              | 3,593,000                | 3,636,560   | 1.2%                |
| FICA - FICA Taxes                          | 264,714.92            | 268,880                | 273,500                  | 275,080     | 0.6%                |
| BEN-L&H - Benefits Life & Health Ins       | 835,351.29            | 847,010                | 740,750                  | 851,390     | 14.9%               |
| BEN-HRA TRANSFER - Benefits HRA Transfer   | 88,150.50             | 92,600                 | 48,550                   | 4,500       | (90.7%)             |
| BEN-HSA CONTR - Benefits HSA Contributions | -                     | -                      | 90,000                   | 93,000      | 3.3%                |
| HEALTH REF - Health Insurance Credits      | (298,983.50)          | -                      | (8,900)                  | -           | (100.0%)            |
| BEN-DC PLAN - Benefits DC Plan             | 162,194.13            | 185,090                | 164,050                  | 209,080     | 27.4%               |
| BEN-DB PENS - Benefits DB Pension          | 470,920.26            | 548,869                | 609,462                  | 666,150     | 9.3%                |
| OTHER BEN - Other Benefits                 | 36,599.03             | 48,500                 | 68,750                   | 52,500      | (23.6%)             |
| WORK COMP - Workers Comp                   | 18,833.08             | 19,440                 | 18,320                   | 19,020      | 3.8%                |
| SUP - Supplies                             | 213,575.54            | 222,500                | 214,500                  | 199,500     | (7.0%)              |
| PS - Professional Services                 | 762,665.53            | 885,200                | 720,550                  | 794,950     | 10.3%               |
| RET BEN - Retiree Benefits                 | 609,308.01            | 569,600                | 590,800                  | 534,000     | (9.6%)              |
| INS - Insurance                            | 114,404.87            | 85,000                 | 123,000                  | 139,000     | 13.0%               |
| UTIL - Utilities                           | 161,923.09            | 170,000                | 165,000                  | 170,000     | 3.0%                |
| CS - Contracted Services                   | 613,356.96            | 681,000                | 617,100                  | 572,100     | (7.3%)              |
| RENT - Lease & Rent                        | 239,484.27            | 244,000                | 228,000                  | 243,000     | 6.6%                |
| COURT - Court                              | 1,626,229.01          | 1,600,000              | 1,650,000                | 1,600,000   | (3.0%)              |
| OTHER - Other Expenses                     | 81,208.52             | 89,000                 | 107,750                  | 87,500      | (18.8%)             |
| CAP - Capital Outlay                       | 881,345.62            | 70,000                 | 110,000                  | 143,000     | 30.0%               |
| TRSF - Transfers                           | 11,289,630.20         | 13,025,986             | 12,318,409               | 12,343,030  | 0.2%                |
| Revenue Totals:                            | 22,083,385.33         | 23,390,064             | 22,861,564               | 22,659,708  | (0.9%)              |
| Expenditure Totals                         | 21,657,949.92         | 23,223,205             | 22,442,591               | 22,633,360  | 0.9%                |
| Fund Total: General Fund                   | 425,435.41            | 166,859                | 418,973                  | 26,348      | 5.0,0               |
| Fund Balance                               | 14,532,840            | 14,422,030             | 14,951,813               | 14,978,161  |                     |