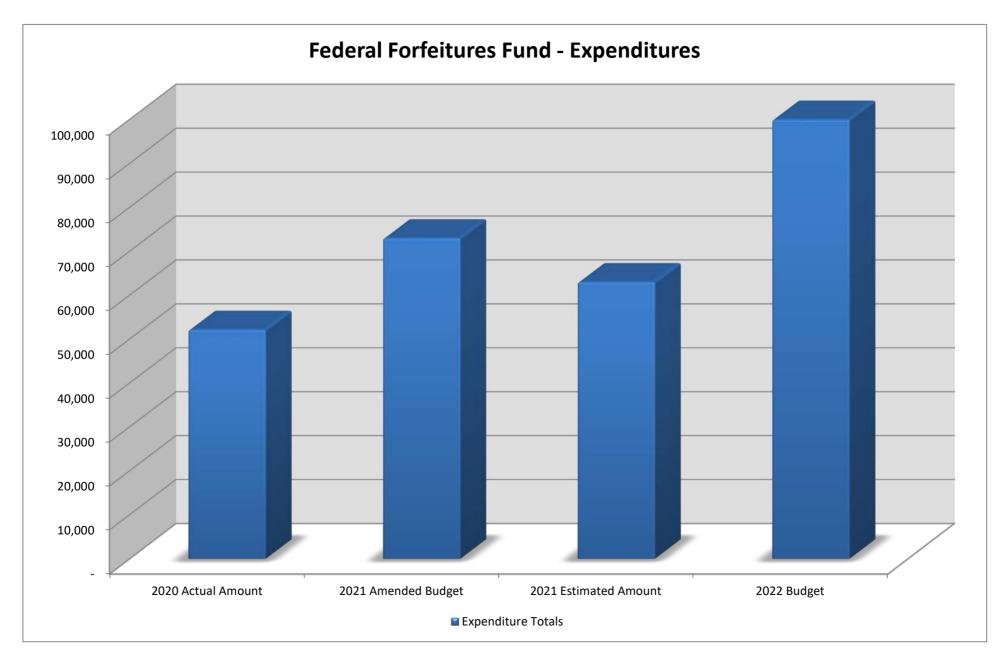

|                                 |              | 2020 Actual<br>Amount | 2021 Amended<br>Budget | 2021 Estimated<br>Amount | 2022 Budget | Change 2021 to 2022 |
|---------------------------------|--------------|-----------------------|------------------------|--------------------------|-------------|---------------------|
| Fund: 262 Federal Forfeitures   | <u> </u>     | Amount                | Budget                 | Amount                   | ZUZZ Buuget | 2022                |
| Revenue                         |              |                       |                        |                          |             |                     |
| FG - Federal Grant              |              | 119,106.26            | -                      | -                        | -           | n/a                 |
| Revenue Totals                  | _            | 119,106.26            | -                      | -                        | -           |                     |
| Expenditures                    |              |                       |                        |                          |             | •                   |
| SUP - Supplies                  |              | -                     | -                      | -                        | -           | n/a                 |
| PS - Professional Services      |              | -                     | 10,000                 | -                        | 10,000      | #DIV/0!             |
| CS - Contracted Services        |              | -                     | -                      | -                        | -           | n/a                 |
| OTHER - Other Expenses          |              | -                     | -                      | -                        | -           | n/a                 |
| CAP - Capital Outlay            | _            | 52,148.48             | 63,000                 | 63,000                   | 90,000      | 42.9%               |
| Revenue Totals:                 |              | 119,106.26            | -                      | -                        | -           | n/a                 |
| Expenditure Totals              |              | 52,148.48             | 73,000                 | 63,000                   | 100,000     | 58.7%               |
| Fund Total: Federal Forfeitures | _            | 66,957.78             | (73,000)               | (63,000)                 | (100,000)   |                     |
|                                 | Fund Balance | 216,240               | 75,282                 | 153,240                  | 53,240      |                     |