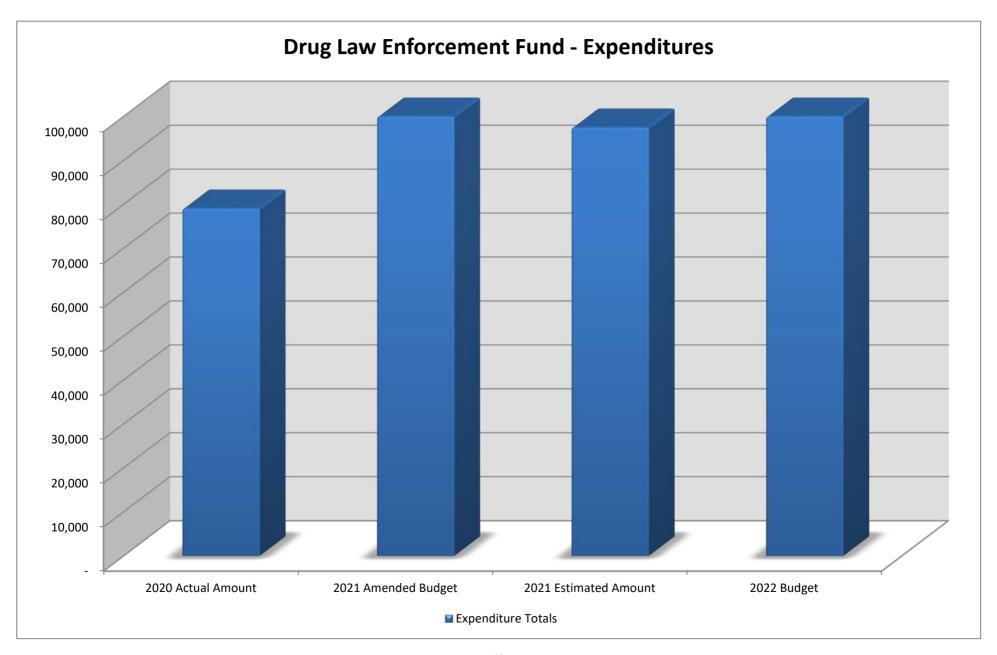

|                                  | 2020 Actual | 2021 Amended | 2021 Estimated | 0000 BI1    | Change 2021 to |
|----------------------------------|-------------|--------------|----------------|-------------|----------------|
| Funds 205 David Love Enforcement | Amount      | Budget       | Amount         | 2022 Budget | 2022           |
| Fund: 265 Drug Law Enforcement   |             | Amended      |                |             |                |
| Revenue                          |             |              |                |             |                |
| FF - Fines & Forfeitures         | 41,246.56   | 30,000       | 32,000         | 30,000      | (6.3%)         |
| OTHER - Other                    | -           | -            | 26,800         | -           | (100.0%)       |
| Revenue Totals                   | 41,246.56   | 30,000       | 58,800         | 30,000      | (49.0%)        |
| Expenditures                     |             |              |                |             |                |
| SUP - Supplies                   | 13,356.79   | 5,000        | 7,500          | 10,000      | 33.3%          |
| PS - Professional Services       | -           | 5,000        | 7,500          | 10,000      | 33.3%          |
| OTHER - Other Expenses           | 14,423.90   | 5,000        | 2,500          | 10,000      | 300.0%         |
| CAP - Capital Outlay             | 51,293.00   | 85,000       | 80,000         | 70,000      | (12.5%)        |
| Revenue Totals:                  | 41,246.56   | 30,000       | 58,800         | 30,000      | (49.0%)        |
| Expenditure Totals               | 79,073.69   | 100,000      | 97,500         | 100,000     | 2.6%           |
| Fund Total: Drug Law Enforcement | (37,827.13) | (70,000)     | (38,700)       | (70,000)    |                |
| Fund Balance                     | e 196,442   | 114,269      | 157,742        | 87,742      |                |