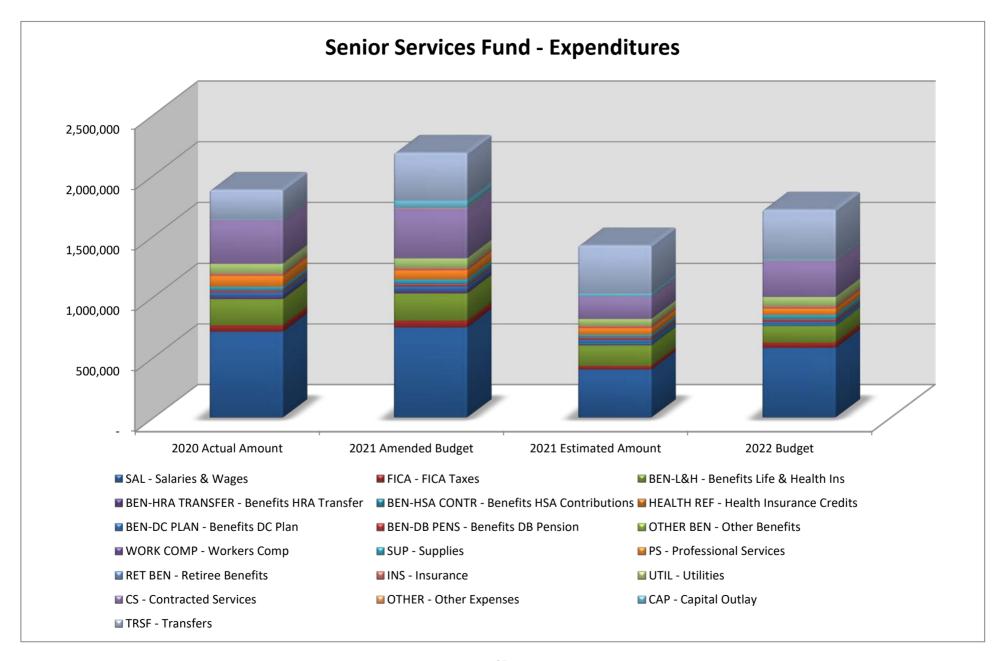

#### **Senior Services Fund**

Is a special revenue fund that has a dedicated millage and collects various charges and fees from users. The senior center opened in 2009 as an addition to the campus. There are many services offered including adult day service, home delivered meals, medical transportation, minor home repair, day trips, and a great variety of classes.

|                               | 2020 Actual  | 2021 Amended | 2021 Estimated |             | Change 2021 to |
|-------------------------------|--------------|--------------|----------------|-------------|----------------|
|                               | Amount       | Budget       | Amount         | 2022 Budget | 2022           |
| Fund: 208 Senior Services     |              |              |                |             |                |
| Revenue                       |              |              |                |             |                |
| PTAX - Property Taxes         | 913,173.99   | 945,000      | 946,000        | 957,000     | 1.2%           |
| FG - Federal Grant            | 51,196.51    | 55,000       | 173,500        | 72,000      | (58.5%)        |
| SHARE - State Revenue Sharing | 1,704.61     | 1,500        | 1,600          | 1,600       | 0.0%           |
| CHGS - Charges for Services   | 612,644.49   | 653,000      | 144,500        | 246,600     | 70.7%          |
| OTHER - Other                 | 31,823.09    | 30,500       | 22,000         | 20,000      | (9.1%)         |
| Revenue Totals                | 1,610,542.69 | 1,685,000    | 1,287,600      | 1,297,200   | 0.7%           |

|                                            | 2020 Actual  | 2021 Amended | 2021 Estimated |             | Change 2021 to |
|--------------------------------------------|--------------|--------------|----------------|-------------|----------------|
|                                            | Amount       | Budget       | Amount         | 2022 Budget | 2022           |
| Expenditures                               |              |              |                |             |                |
| SAL - Salaries & Wages                     | 711,316.92   | 747,130      | 400,000        | 578,610     | 44.7%          |
| FICA - FICA Taxes                          | 53,849.29    | 57,160       | 30,500         | 44,270      | 45.1%          |
| BEN-L&H - Benefits Life & Health Ins       | 215,997.74   | 223,930      | 169,000        | 135,190     | (20.0%)        |
| BEN-HRA TRANSFER - Benefits HRA Transfer   | 21,601.50    | 23,500       | 9,000          | 3,000       | (66.7%)        |
| BEN-HSA CONTR - Benefits HSA Contributions | -            | -            | 12,000         | 12,000      | 0.0%           |
| HEALTH REF - Health Insurance Credits      | (47,644.38)  | -            | (1,200)        | -           | (100.0%)       |
| BEN-DC PLAN - Benefits DC Plan             | 33,012.65    | 34,260       | 25,000         | 21,020      | (15.9%)        |
| BEN-DB PENS - Benefits DB Pension          | 11,571.38    | 13,598       | 15,710         | 17,171      | 9.3%           |
| OTHER BEN - Other Benefits                 | 2,413.90     | 3,750        | 3,250          | 3,250       | 0.0%           |
| WORK COMP - Workers Comp                   | 6,087.97     | 5,050        | 3,500          | 3,350       | (4.3%)         |
| SUP - Supplies                             | 27,583.46    | 34,000       | 19,500         | 33,000      | 69.2%          |
| PS - Professional Services                 | 90,202.95    | 76,500       | 54,500         | 52,000      | (4.6%)         |
| RET BEN - Retiree Benefits                 | 158.40       | 175          | 175            | 175         | 0.0%           |
| INS - Insurance                            | 19,468.25    | 20,000       | 20,000         | 20,000      | 0.0%           |
| UTIL - Utilities                           | 78,889.51    | 75,000       | 55,000         | 75,000      | 36.4%          |
| CS - Contracted Services                   | 358,811.28   | 412,000      | 182,000        | 296,000     | 62.6%          |
| OTHER - Other Expenses                     | 1,308.54     | 4,500        | 1,500          | 2,000       | 33.3%          |
| CAP - Capital Outlay                       | 5,729.71     | 60,000       | 25,500         | 10,000      | (60.8%)        |
| TRSF - Transfers                           | 241,374.68   | 394,225      | 394,807        | 409,785     | 3.8%           |
| Revenue Totals:                            | 1,610,542.69 | 1,685,000    | 1,287,600      | 1,297,200   | 0.7%           |
| Expenditure Totals                         | 1,831,733.75 | 2,184,778    | 1,419,742      | 1,715,821   | 20.9%          |
| Fund Total: Senior Services                | (221,191.06) | (499,778)    | (132,142)      | (418,621)   |                |
| Fund Balanc                                | e 2,360,798  | 1,849,540    | 2,228,656      | 1,810,035   |                |