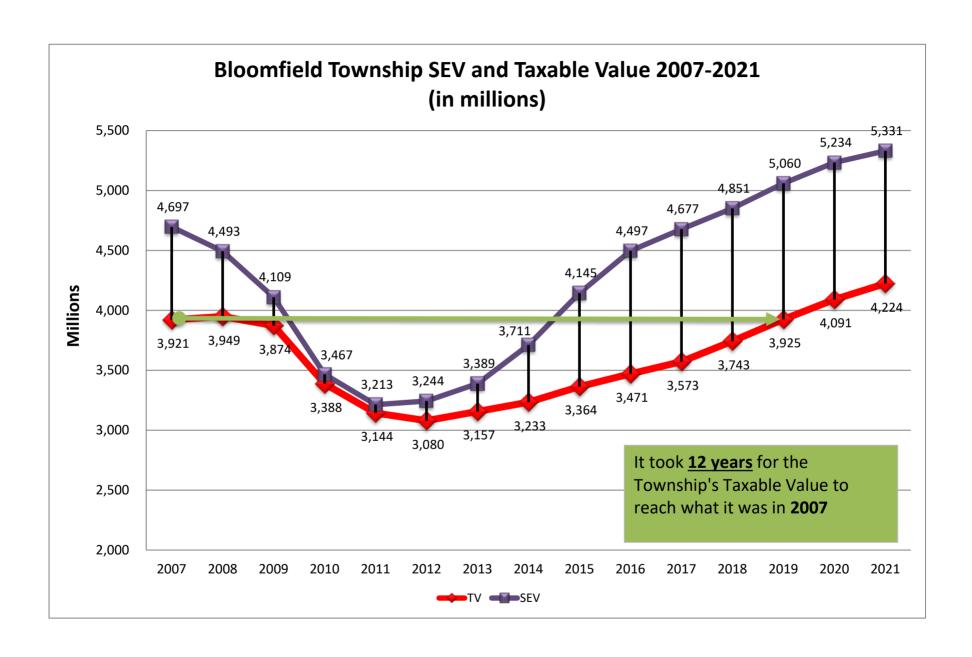

### **Estimated Township Millages 2021-22**

2021-22 4,224,000,000 TV

| _         | , , ,               |              |                        |                |                |            |             |   |
|-----------|---------------------|--------------|------------------------|----------------|----------------|------------|-------------|---|
|           |                     |              |                        | Last Possible  | Current Rate   |            | 2021-22     |   |
|           |                     | <u>Years</u> | <b>Expiration Date</b> | Renewal Ballot | Max. Allowable | <u>Es</u>  | st. Revenue |   |
| Operation | ns:                 |              |                        |                |                |            |             |   |
|           | General (allocated) | n/a          | n/a                    | n/a            | 0.9340         | \$         | 3,950,000   | * |
|           | General             | 10           | 2029                   | Aug. 2030      | 1.2207         | \$         | 5,160,000   | * |
|           | Public Safety 1     | 10           | 2022                   | Nov. 2022      | 2.2474         | \$         | 9,490,000   |   |
|           | Safety Path         | 5            | 2023                   | Aug. 2023      | 0.4588         | \$         | 1,940,000   |   |
|           | Senior Services     | 10           | 2023                   | Aug. 2024      | 0.2266         | \$         | 960,000     |   |
|           | Public Safety 3     | 10           | 2023                   | Aug. 2024      | 1.0652         | \$         | 4,500,000   |   |
|           | Public Safety 4     | 10           | 2025                   | Aug. 2026      | 0.6516         | \$         | 2,750,000   |   |
|           | Public Safety 2     | 10           | 2026                   | Nov. 2026      | 1.8859         | \$         | 7,970,000   |   |
|           | Road                | 10           | 2026                   | Nov. 2026      | 0.6729         | \$         | 2,840,000   |   |
|           |                     |              |                        |                | 9.3631         | _          |             |   |
| Debt:     |                     |              |                        |                |                |            |             |   |
| DCDt.     | Library             | n/a          | n/a                    | n/a            | 0.4050         | \$         | 1,710,000   |   |
|           | Campus              | n/a          | n/a                    | n/a            | 0.4050         | \$         | 1,710,000   |   |
|           | Drain at Large      | n/a          | n/a                    | n/a            | 0.1000         | \$         | 420,000     |   |
|           | J                   | •            | ·                      | •              | 0.9100         | <b>-</b> ' | •           |   |

#### Revenues

- 2021 Taxable Value estimated at 4,224,000,000; a 3.3% increase, but Headlee rollbacks will cause a net revenue effect of 2.3%
- Assume only a partial recovery of revenues that have declined due to COVID (i.e. Passports, District Court, EMS Transport Fees)
- State revenue sharing estimated to be consistent with the current year
- Decrease to investment earnings due to recent market volatility / COVID
- Some fee schedules have been updated after years of no increases
- Pharmacy rebate revenue of \$265,000 from self-funding health plan
- Expecting to be awarded another fire equipment grant of \$365,000
- General Fund receives \$4.91M of transfers in from the other funds for services provided (central services fee)