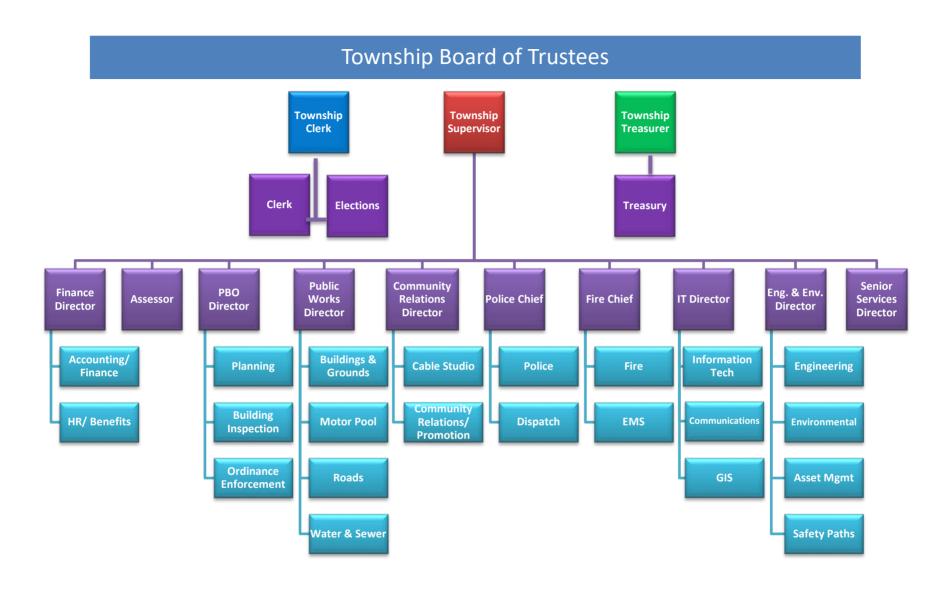

### **Table of Contents**

|                                            |                    | <u>Page</u> |
|--------------------------------------------|--------------------|-------------|
| Township Organization Chart                |                    | 3           |
| History of Full-Time Employees             |                    | 4           |
| Combined Personnel Costs of All Budgeted   | f Funds            | 5           |
| Pension Contributions                      |                    | 6           |
| Pension Funding Status                     |                    | 7           |
| OPEB Contributions                         |                    | 8           |
| OPEB Funding Status                        |                    | 9           |
| Township Millages                          |                    | 10          |
| Homestead Tax by School District           |                    | 11          |
| Average Residential Tax Bill - Township Mi | llages Only        | 12          |
| History of State Equalized Value (SEV) and | Taxable Value (TV) | 13          |
| Assumptions                                |                    | 14          |
| Interfund Transfers                        |                    | 15          |
| Overview of Governmental Funds             |                    | 16-17       |
| Description of Classifications             |                    | 18-19       |
| Operating Funds                            |                    |             |
| General Fund                               |                    | 20-23       |
| Road Fund                                  |                    | 24-27       |
| Public Safety Fund                         |                    | 28-31       |
| Other Special Revenue Funds                |                    |             |
| Senior Services Fund                       |                    | 32-35       |
| Bloomfield Village Police Fund             |                    | 36-37       |
| Bloomfield Village Fire Fund               |                    | 38-39       |
| Lake Improvement Fund                      |                    | 40-41       |
| <b>Building Inspection Fund</b>            |                    | 42-43       |
| Federal Forfeitures Fund                   |                    | 44-45       |
| Drug Law Enforcement Fund                  |                    | 46-47       |
| Safety Path Fund                           |                    | 48-49       |
| Cable Studio Fund                          |                    | 50-51       |
| Debt Service Funds                         |                    |             |
| Campus Construction Debt                   |                    | 52-53       |
| Pension Obligation Bond Debt               |                    | 54-55       |
| Library Debt                               |                    | 56-57       |
| Special Assessment Debt                    |                    | 58-59       |
| Drain at Large                             |                    | 60          |
| Appendix                                   |                    |             |
| Line Item Budget                           |                    | 62-91       |

#### **General Fund**

A major operating fund of the Township. It accounts for more departments than any other fund. Several major revenue sources flow through the general fund including property taxes, state revenue sharing, franchise fees, investment earnings, and the central service transfer from other funds. Activities or Departments included in this fund are Township Board, Supervisor, Accounting, Clerk, Audit Fees, Information Technology, Board of Review, Computer Services, Treasurer, Assessor, Elections, Building & Grounds, Attorney Fees, Motor Pool, Central Supplies, District Court, Ordinance, Planning, Zoning Board of Appeals, Capital Outlay, and Transfers Out

#### **Road Fund**

Is the third largest operating fund in size and scope of the three major governmental operating funds. Bloomfield Township is the only township in the state with its own road department. It has an agreement with Oakland County to allow the Township to maintain the residential streets which remain owned by the County. The Road Commission for Oakland County continues to maintain the major roads.

#### **Public Safety Fund**

Is the largest operating fund in terms of dollars and number of employees. It derives over 95% of its revenue from property taxes, and accounts for the costs associated with providing police services, fire/EMS services and dispatch services. The police department is located in Town Hall and there are 4 fire stations throughout the Township. In many communities public safety is a part of the General fund.

#### **Senior Services Fund**

Is a special revenue fund that has a dedicated millage and collects various charges and fees from users. The senior center opened in 2009 as an addition to the campus. There are many services offered including adult day service, home delivered meals, medical transportation, minor home repair, day trips, and a great variety of classes.

#### Village Police Fund and Village Fire Fund

Are special revenue funds that account for supplemental public safety activities in Bloomfield Village. Bloomfield Village is approximately a one square mile residential area comprising of nearly 1,000 homes. Residents in this area pay special assessments to have their own police and fire services, and this is in addition to the Township's public safety services that are provided to all residents.

#### **Building Inspection Fund**

Is a special revenue fund that collects fees for services provided such as plan review, permits and inspections.

#### **Federal Forfeitures Fund**

Is a special revenue fund used to account for how the police department spends drug forfeiture funds received from the FBI violent gang task force.

#### **Drug Law Enforcement Fund**

Is a special revenue fund used to account for how the police department spends drug forfeiture funds received from the State.

#### **Safety Path Fund**

Is a special revenue fund established in 1999 when voters approved a dedicated millage to fund the construction and maintenance of safety paths in the Township. The original paths were constructed to provide pedestrians, joggers and bikers with safe passage from local neighborhoods to schools, shopping areas and other local points of interest. To date there are over 76 miles of safety paths.

#### **Cable Studio Fund**

Is a special revenue fund that not only accounts for the cable production activities, but also handles community promotion and communication to the public. It provides Community Access programming for residents of Bloomfield Township and Bloomfield Hills. Under a contractual agreement with the Birmingham Area Cable Board (BACB), it provides Municipal Access and Government Access programming for Birmingham, Beverly Hills, Bingham Farms and Franklin.