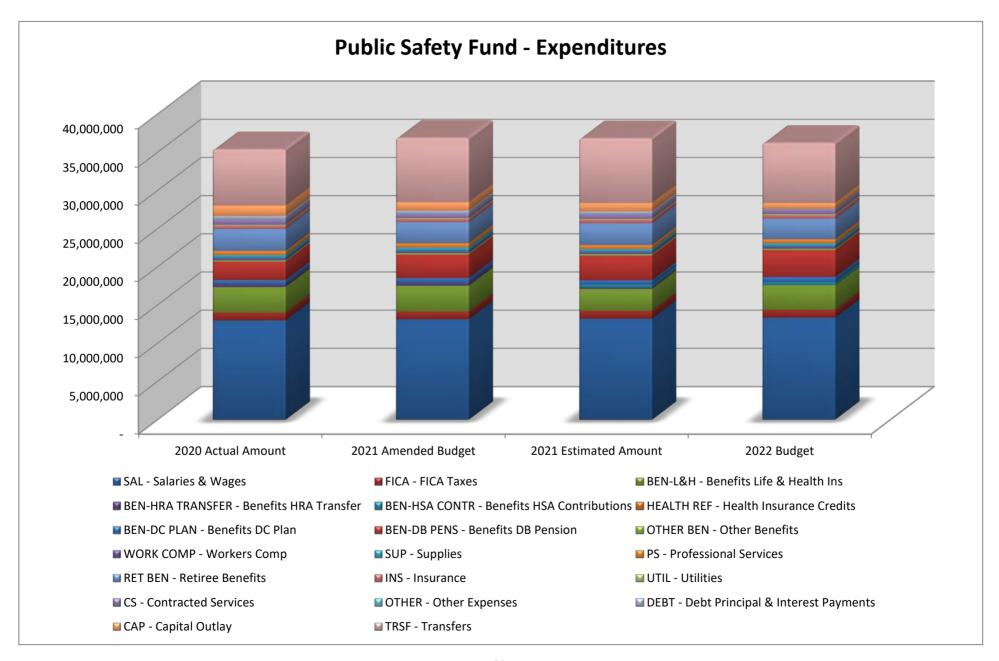

|                                            | 2020 Actual<br>Amount | 2021 Amended | 2021 Estimated | 2022 Budget | Change 2021 to 2022 |
|--------------------------------------------|-----------------------|--------------|----------------|-------------|---------------------|
| Expenditures                               | Amount                | Budget       | Amount         | 2022 Budget | 2022                |
| SAL - Salaries & Wages                     | 13,016,864.19         | 13,150,890   | 13,232,000     | 13,366,730  | 1.0%                |
| FICA - FICA Taxes                          | 1,001,148.84          | 1,005,090    | 1,013,000      | 1,022,610   | 0.9%                |
| BEN-L&H - Benefits Life & Health Ins       | 3,365,186.95          | 3,396,410    | 2,892,000      | 3,245,620   | 12.2%               |
| BEN-HRA TRANSFER - Benefits HRA Transfer   | 355,668.50            | 373,200      | 179,000        | 3,000       | (98.3%)             |
| BEN-HSA CONTR - Benefits HSA Contributions | 555,000.50            | 575,200      | 361,500        | 361,500     | (98.3%)             |
| HEALTH REF - Health Insurance Credits      | (1,382,348.95)        | _            | (35,400)       | 301,300     |                     |
| BEN-DC PLAN - Benefits DC Plan             | (1,362,346.93)        | 622 720      | , ,            | 601 690     | (100.0%)            |
| BEN-DB PENS - Benefits DB Pension          | ,                     | 623,730      | 582,000        | 691,680     | 18.8%               |
|                                            | 2,402,640.11          | 3,052,169    | 3,205,798      | 3,503,979   | 9.3%                |
| OTHER BEN - Other Benefits                 | 186,207.58            | 212,000      | 223,500        | 203,500     | (8.9%)              |
| WORK COMP - Workers Comp                   | 279,161.56            | 280,290      | 273,400        | 278,880     | 2.0%                |
| SUP - Supplies                             | 431,513.09            | 472,500      | 409,000        | 428,750     | 4.8%                |
| PS - Professional Services                 | 508,992.23            | 531,250      | 492,000        | 521,000     | 5.9%                |
| RET BEN - Retiree Benefits                 | 2,899,277.91          | 2,785,800    | 2,869,500      | 2,711,000   | (5.5%)              |
| INS - Insurance                            | 413,134.35            | 411,000      | 450,000        | 450,000     | 0.0%                |
| UTIL - Utilities                           | 117,703.36            | 115,000      | 125,000        | 135,000     | 8.0%                |
| CS - Contracted Services                   | 784,926.99            | 581,000      | 636,000        | 653,500     | 2.8%                |
| OTHER - Other Expenses                     | 51,569.32             | 75,000       | 29,500         | 40,500      | 37.3%               |
| DEBT - Debt Principal & Interest Payments  | 295,729.68            | 295,729      | 295,729        | -           | (100.0%)            |
| CAP - Capital Outlay                       | 1,396,825.79          | 1,131,000    | 1,118,000      | 760,000     | (32.0%)             |
| TRSF - Transfers                           | 7,347,390.64          | 8,407,020    | 8,451,878      | 7,857,243   | (7.0%)              |
| Revenue Totals:                            | 34,522,262.52         | 37,027,000   | 36,916,000     | 36,257,500  | (1.8%)              |
| Expenditure Totals                         | 34,015,012.67         | 36,899,078   | 36,803,405     | 36,234,492  | (1.5%)              |
| Fund Total: Public Safety                  | 507,249.85            | 127,922      | 112,595        | 23,008      | (2.376)             |
| Fund Balanc                                | <b>e</b> 13,824,164   | 13,711,427   | 13,936,759     | 13,959,767  |                     |