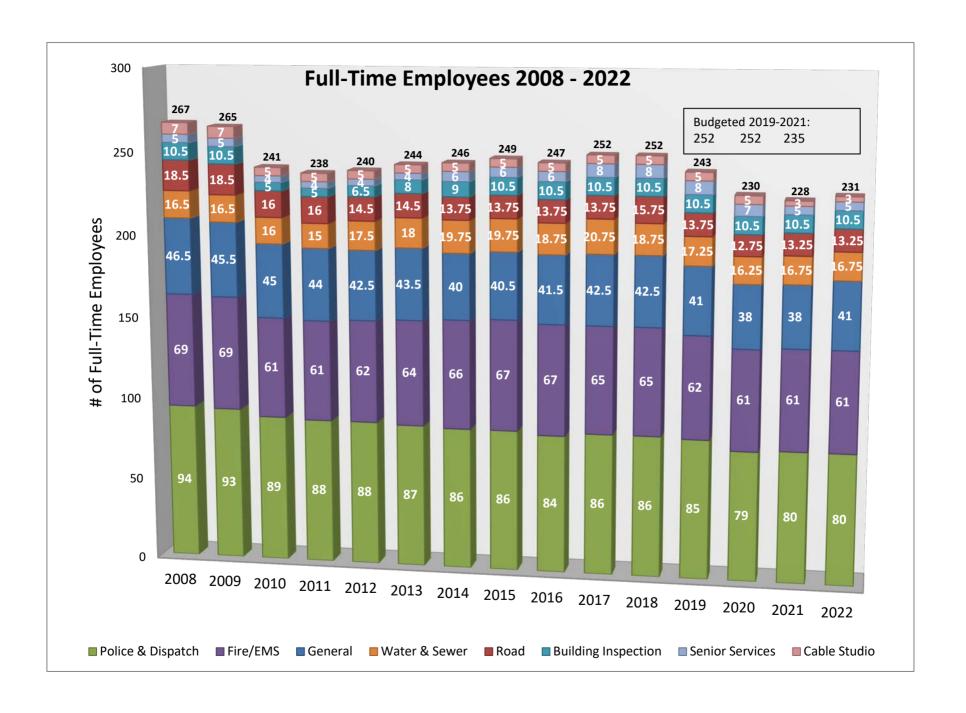

### **Table of Contents**

|                                            |                    | <u>Page</u> |
|--------------------------------------------|--------------------|-------------|
| Township Organization Chart                |                    | 3           |
| History of Full-Time Employees             |                    | 4           |
| Combined Personnel Costs of All Budgeted   | f Funds            | 5           |
| Pension Contributions                      |                    | 6           |
| Pension Funding Status                     |                    | 7           |
| OPEB Contributions                         |                    | 8           |
| OPEB Funding Status                        |                    | 9           |
| Township Millages                          |                    | 10          |
| Homestead Tax by School District           |                    | 11          |
| Average Residential Tax Bill - Township Mi | llages Only        | 12          |
| History of State Equalized Value (SEV) and | Taxable Value (TV) | 13          |
| Assumptions                                |                    | 14          |
| Interfund Transfers                        |                    | 15          |
| Overview of Governmental Funds             |                    | 16-17       |
| Description of Classifications             |                    | 18-19       |
| Operating Funds                            |                    |             |
| General Fund                               |                    | 20-23       |
| Road Fund                                  |                    | 24-27       |
| Public Safety Fund                         |                    | 28-31       |
| Other Special Revenue Funds                |                    |             |
| Senior Services Fund                       |                    | 32-35       |
| Bloomfield Village Police Fund             |                    | 36-37       |
| Bloomfield Village Fire Fund               |                    | 38-39       |
| Lake Improvement Fund                      |                    | 40-41       |
| <b>Building Inspection Fund</b>            |                    | 42-43       |
| Federal Forfeitures Fund                   |                    | 44-45       |
| Drug Law Enforcement Fund                  |                    | 46-47       |
| Safety Path Fund                           |                    | 48-49       |
| Cable Studio Fund                          |                    | 50-51       |
| Debt Service Funds                         |                    |             |
| Campus Construction Debt                   |                    | 52-53       |
| Pension Obligation Bond Debt               |                    | 54-55       |
| Library Debt                               |                    | 56-57       |
| Special Assessment Debt                    |                    | 58-59       |
| Drain at Large                             |                    | 60          |
| Appendix                                   |                    |             |
| Line Item Budget                           |                    | 62-91       |

- The defined benefit pension plan was closed to all new hires effective in 2005. It was replaced with a 401a defined contribution plan.
- As of March 2021, there were 117 full-time active employees in the 401a defined contribution plan. This will continue to grow with each position turnover from retirements.
- This represents 50% of the budgeted full-time population.
- The OPEB plan was closed to all new hires effective in 2011. It was replaced with a retirement health savings (RHS) plan.
- As of March 2021, there were 89 full-time active employees in the RHS plan. This will continue to grow with each position turnover from retirements.
- This represents 38% of the current full-time population.