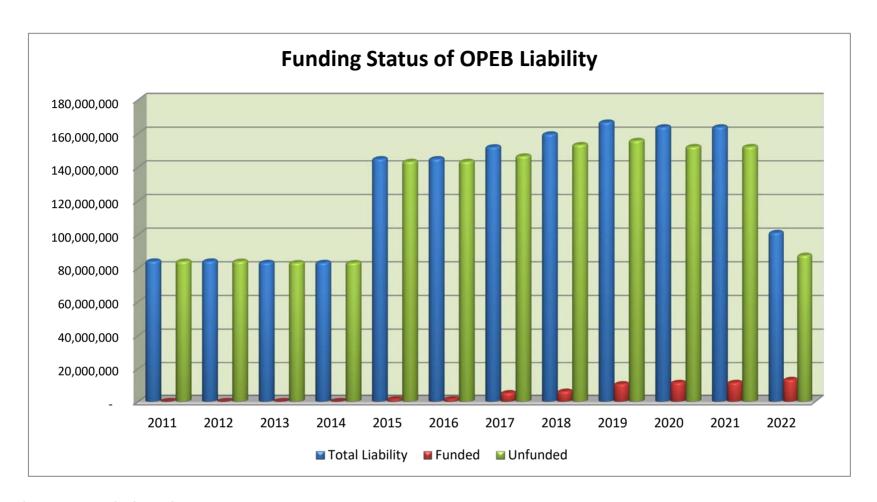

#### The Actuary made these changes:

| auc these change | LJ.                                                                                    |
|------------------|----------------------------------------------------------------------------------------|
| 2015             | -Lowered the discount rate from 7.5% to 4% to reflect the pay-as-you-go funding policy |
|                  | -Increased the medical inflation rate from 5.8% to 6.9%                                |
| 2017             | -Lowered the medical inflation rate from 6.9% to 5.5%                                  |
| 2019             | -Changed actuarial cost method required by GASB 75                                     |
| 2020             | -Amortization method was changed to comply with State of Michigan requirements         |
| 2022             | -Increased the discount rate from 4% to 6% to reflect the new funding policy           |
|                  | -Increased the medical inflation rate from 5.5% to 6.3%                                |
|                  | -Updated the mortality table being used                                                |
|                  |                                                                                        |