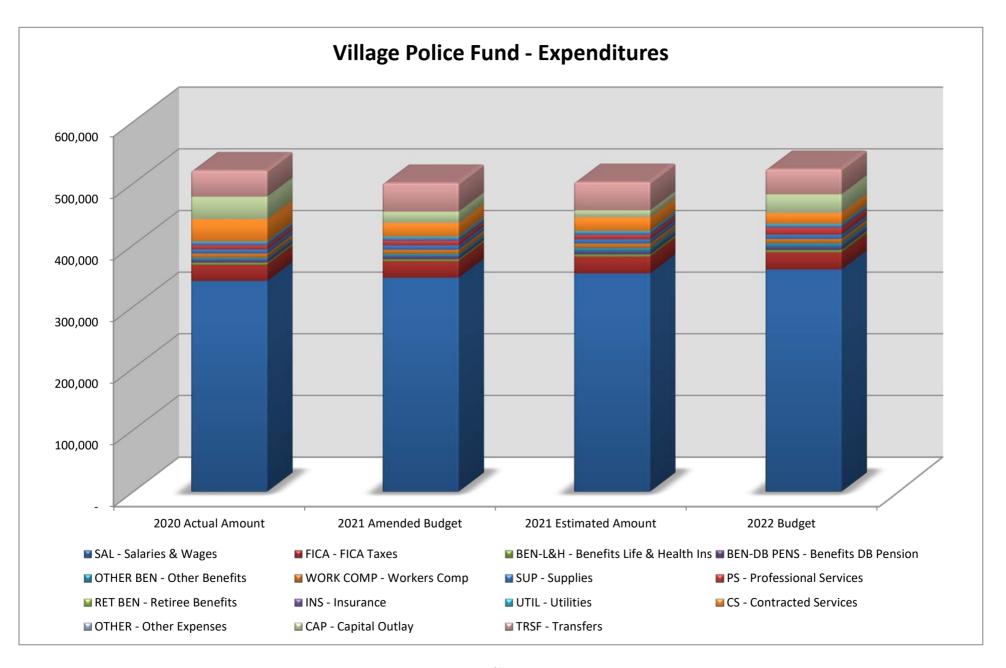

#### Village Police Fund and Village Fire Fund

Are special revenue funds that account for supplemental public safety activities in Bloomfield Village. Bloomfield Village is approximately a one square mile residential area comprising of nearly 1,000 homes. Residents in this area pay special assessments to have their own police and fire services, and this is in addition to the Township's public safety services that are provided to all residents.

|                                      | 2020 Actual       | 2021 Amended | 2021 Estimated |             | Change 2021 to |
|--------------------------------------|-------------------|--------------|----------------|-------------|----------------|
|                                      | Amount            | Budget       | Amount         | 2022 Budget | 2022           |
| Fund: 217 Village Police             |                   | Amended      |                |             | _              |
| Revenue                              |                   |              |                |             |                |
| PTAX - Property Taxes                | 473,532.00        | 498,000      | 498,000        | 525,000     | 5.4%           |
| OTHER - Other                        | -                 | -            | -              | -           | n/a            |
| Revenue Totals                       | 473,532.00        | 498,000      | 498,000        | 525,000     | 5.4%           |
| Expenditures                         |                   |              |                |             |                |
| SAL - Salaries & Wages               | 341,690.03        | 347,000      | 354,000        | 360,270     | 1.8%           |
| FICA - FICA Taxes                    | 26,150.80         | 26,540       | 27,000         | 27,560      | 2.1%           |
| BEN-L&H - Benefits Life & Health Ins | 3,718.32          | 3,500        | 3,800          | 4,120       | 8.4%           |
| BEN-DB PENS - Benefits DB Pension    | 4,207.78          | 4,533        | 4,621          | 5,050       | 9.3%           |
| OTHER BEN - Other Benefits           | 3,719.54          | 4,000        | 6,000          | 6,000       | 0.0%           |
| WORK COMP - Workers Comp             | 6,721.24          | 6,940        | 7,000          | 6,950       | (0.7%)         |
| SUP - Supplies                       | 6,884.44          | 7,000        | 7,000          | 7,000       | 0.0%           |
| PS - Professional Services           | 5,385.66          | 6,500        | 6,000          | 10,000      | 66.7%          |
| RET BEN - Retiree Benefits           | 356.40            | 400          | 400            | 400         | 0.0%           |
| INS - Insurance                      | 3,441.00          | 3,500        | 3,000          | 3,000       | 0.0%           |
| UTIL - Utilities                     | 3,541.38          | 4,000        | 4,000          | 4,000       | 0.0%           |
| CS - Contracted Services             | 36,173.53         | 22,500       | 22,500         | 18,000      | (20.0%)        |
| OTHER - Other Expenses               | 421.65            | 1,000        | 1,000          | 1,000       | 0.0%           |
| CAP - Capital Outlay                 | 36,159.25         | 16,890       | 10,000         | 29,000      | 190.0%         |
| TRSF - Transfers                     | 42,435.52         | 46,408       | 45,826         | 40,819      | (10.9%)        |
| Revenue Totals:                      | 473,532.00        | 498,000      | 498,000        | 525,000     | 5.4%           |
| Expenditure Totals                   | 521,006.54        | 500,711      | 502,147        | 523,169     | 4.2%           |
| Fund Total: Village Police           | (47,474.54)       | (2,711)      | (4,147)        | 1,831       |                |
| Fund Baland                          | <b>ce</b> 510,077 | 527,760      | 505,930        | 507,761     |                |