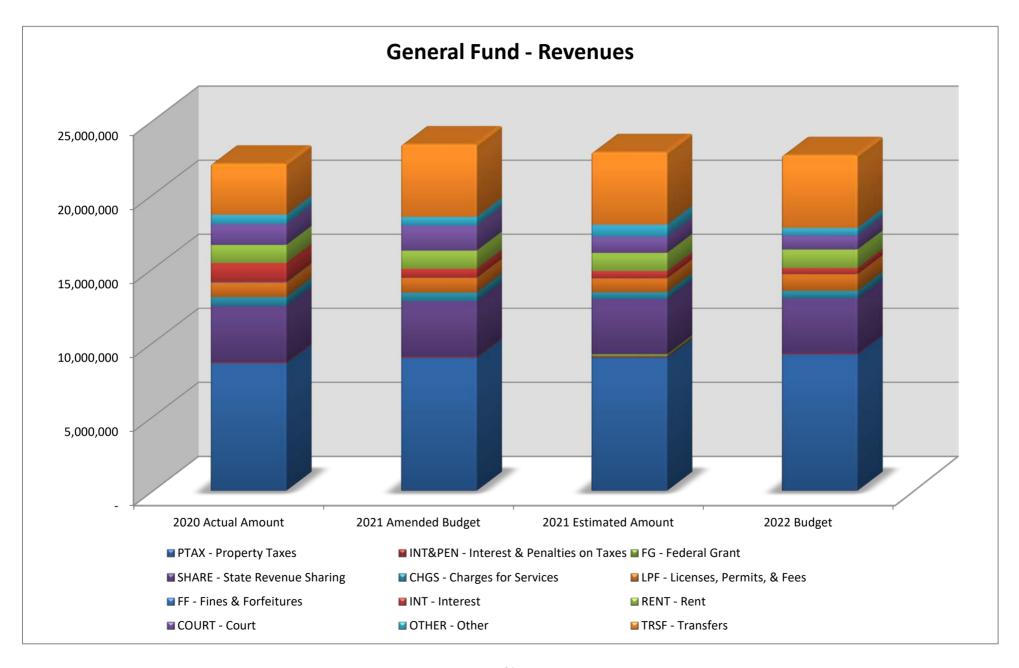

CAP - Capital Outlay

Capital assets

TRSF - Transfers Central services allocation, interfund transfers, pension obligation bond transfers, OPEB

contribution

|                                         | 2020 Actual   | 2020 Actual 2021 Amende |            | 2021 Estimated |          | Change 2021 to |
|-----------------------------------------|---------------|-------------------------|------------|----------------|----------|----------------|
|                                         | Amount        | Budget                  | Amount     | 2022 Budget    | 2022     |                |
| Fund: 101 General Fund                  |               |                         |            |                |          |                |
| Revenue                                 |               |                         |            |                |          |                |
| PTAX - Property Taxes                   | 8,611,688.72  | 8,985,000               | 8,991,000  | 9,210,000      | 2.4%     |                |
| INT&PEN - Interest & Penalties on Taxes | 70,984.92     | 70,000                  | 70,000     | 70,000         | 0.0%     |                |
| FG - Federal Grant                      | -             | -                       | 160,000    | -              | (100.0%) |                |
| SHARE - State Revenue Sharing           | 3,789,730.75  | 3,738,000               | 3,715,000  | 3,715,000      | 0.0%     |                |
| CHGS - Charges for Services             | 603,528.11    | 585,000                 | 464,000    | 504,000        | 8.6%     |                |
| LPF - Licenses, Permits, & Fees         | 977,107.21    | 999,000                 | 940,500    | 1,125,000      | 19.6%    |                |
| FF - Fines & Forfeitures                | 44,815.00     | 11,000                  | 15,000     | 15,000         | 0.0%     |                |
| INT - Interest                          | 1,279,966.61  | 600,000                 | 480,000    | 400,000        | (16.7%)  |                |
| RENT - Rent                             | 1,221,229.41  | 1,227,064               | 1,227,064  | 1,253,708      | 2.2%     |                |
| COURT - Court                           | 1,396,322.71  | 1,700,000               | 1,100,000  | 950,000        | (13.6%)  |                |
| OTHER - Other                           | 643,425.89    | 580,000                 | 804,000    | 507,000        | (36.9%)  |                |
| TRSF - Transfers                        | 3,444,586.00  | 4,895,000               | 4,895,000  | 4,910,000      | 0.3%     |                |
| Revenue Totals                          | 22,083,385.33 | 23,390,064              | 22,861,564 | 22,659,708     | (0.9%)   |                |