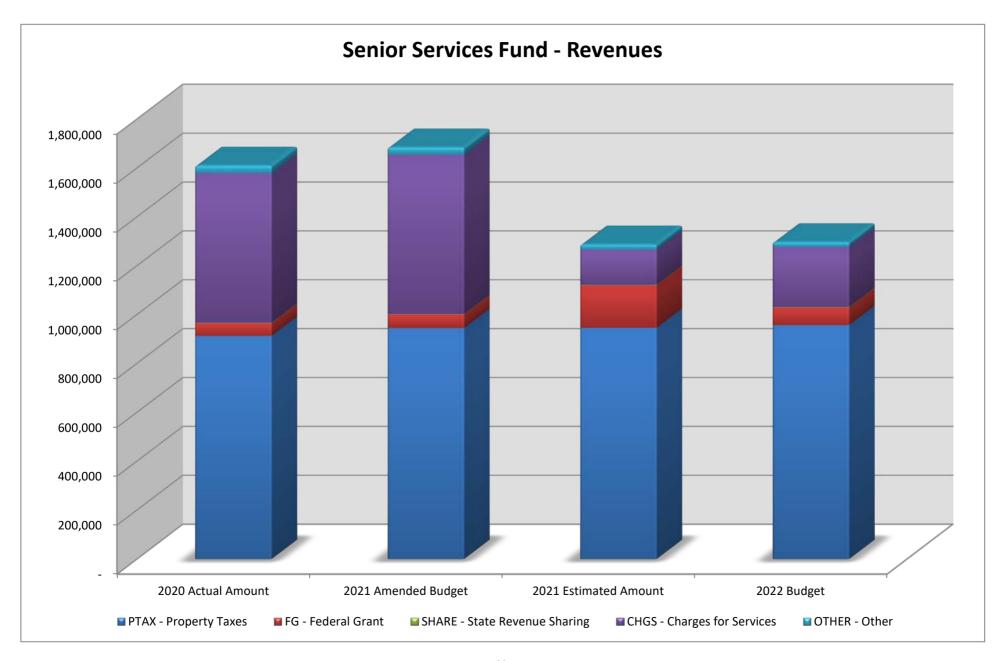

|                               | 2020 Actual  | 2021 Amended | 2021 Estimated |             | Change 2021 to |
|-------------------------------|--------------|--------------|----------------|-------------|----------------|
|                               | Amount       | Budget       | Amount         | 2022 Budget | 2022           |
| Fund: 208 Senior Services     |              |              |                |             |                |
| Revenue                       |              |              |                |             |                |
| PTAX - Property Taxes         | 913,173.99   | 945,000      | 946,000        | 957,000     | 1.2%           |
| FG - Federal Grant            | 51,196.51    | 55,000       | 173,500        | 72,000      | (58.5%)        |
| SHARE - State Revenue Sharing | 1,704.61     | 1,500        | 1,600          | 1,600       | 0.0%           |
| CHGS - Charges for Services   | 612,644.49   | 653,000      | 144,500        | 246,600     | 70.7%          |
| OTHER - Other                 | 31,823.09    | 30,500       | 22,000         | 20,000      | (9.1%)         |
| Revenue Totals                | 1,610,542.69 | 1,685,000    | 1,287,600      | 1,297,200   | 0.7%           |