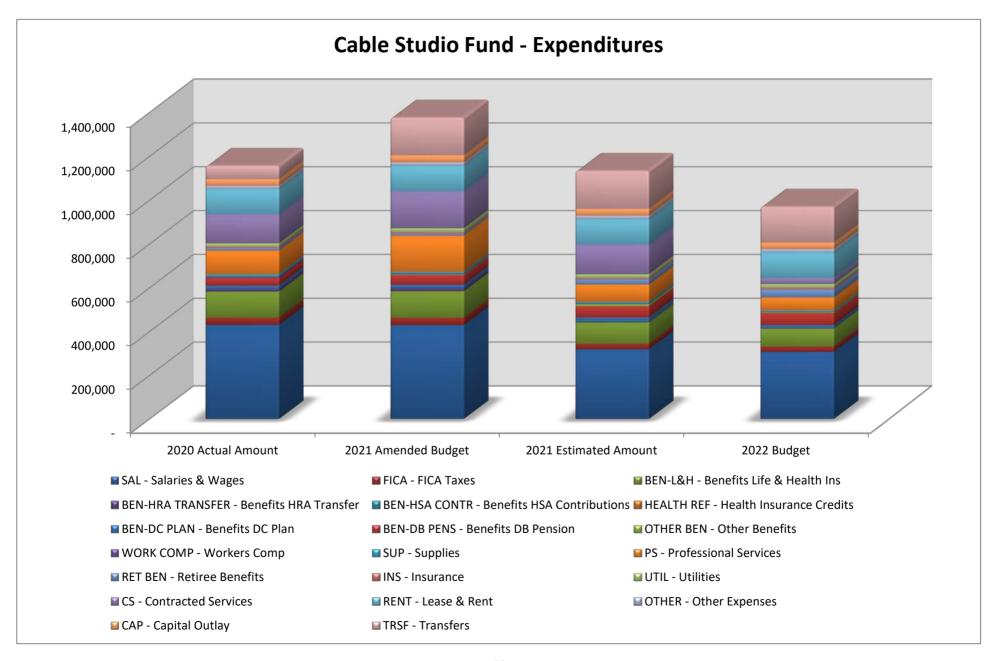

|                                            | 2020 Actual        | 2021 Amended | 2021 Estimated |             | Change 2021 to |
|--------------------------------------------|--------------------|--------------|----------------|-------------|----------------|
|                                            | Amount             | Budget       | Amount         | 2022 Budget | 2022           |
| Fund: 298 Cable Studio                     |                    |              |                |             |                |
| Revenue                                    |                    |              |                |             |                |
| CHGS - Charges for Services                | 46,195.00          | 50,000       | 15,000         | 25,000      | 66.7%          |
| LPF - Licenses, Permits, & Fees            | 774,649.84         | 768,400      | 768,400        | 668,400     | (13.0%)        |
| OTHER - Other                              | 4,011.97           | 6,000        | 7,000          | 5,000       | (28.6%)        |
| Revenue Totals                             | 824,856.81         | 824,400      | 790,400        | 698,400     | (11.6%)        |
| Expenditures                               |                    |              |                |             |                |
| SAL - Salaries & Wages                     | 431,056.59         | 430,460      | 320,000        | 308,220     | (3.7%)         |
| FICA - FICA Taxes                          | 32,567.53          | 32,930       | 24,500         | 23,590      | (3.7%)         |
| BEN-L&H - Benefits Life & Health Ins       | 119,608.27         | 121,770      | 98,000         | 82,580      | (15.7%)        |
| BEN-HRA TRANSFER - Benefits HRA Transfer   | 11,166.00          | 13,200       | 4,500          | 3,000       | (33.3%)        |
| BEN-HSA CONTR - Benefits HSA Contributions | -                  | -            | 6,000          | 3,000       | (50.0%)        |
| HEALTH REF - Health Insurance Credits      | (28,249.06)        | -            | (600)          | -           | (100.0%)       |
| BEN-DC PLAN - Benefits DC Plan             | 15,059.98          | 15,510       | 12,000         | 9,550       | (20.4%)        |
| BEN-DB PENS - Benefits DB Pension          | 36,116.74          | 43,679       | 50,365         | 55,050      | 9.3%           |
| OTHER BEN - Other Benefits                 | (342.72)           | 3,250        | 10,250         | 3,250       | (68.3%)        |
| WORK COMP - Workers Comp                   | 5,745.28           | 4,680        | 4,000          | 2,000       | (50.0%)        |
| SUP - Supplies                             | 10,531.13          | 8,000        | 7,000          | 7,000       | 0.0%           |
| PS - Professional Services                 | 108,696.54         | 165,000      | 79,000         | 59,000      | (25.3%)        |
| RET BEN - Retiree Benefits                 | 11,238.91          | 10,000       | 23,750         | 37,000      | 55.8%          |
| INS - Insurance                            | 6,296.66           | 6,500        | 6,500          | 7,000       | 7.7%           |
| UTIL - Utilities                           | 14,940.14          | 17,000       | 16,000         | 17,000      | 6.3%           |
| CS - Contracted Services                   | 132,562.48         | 169,500      | 135,500        | 27,500      | (79.7%)        |
| RENT - Lease & Rent                        | 115,000.00         | 115,000      | 115,000        | 115,000     | 0.0%           |
| OTHER - Other Expenses                     | 15,449.51          | 16,833       | 17,333         | 17,333      | 0.0%           |
| CAP - Capital Outlay                       | 30,271.68          | 32,000       | 31,000         | 30,000      | (3.2%)         |
| TRSF - Transfers                           | 60,559.87          | 171,752      | 173,501        | 163,428     | (5.8%)         |
| Revenue Totals:                            | 824,856.81         | 824,400      | 790,400        | 698,400     | (11.6%)        |
| Expenditure Totals                         | 1,128,275.53       | 1,377,064    | 1,133,599      | 970,501     | (14.4%)        |
| Fund Total: Cable Studio                   | (303,418.72)       | (552,664)    | (343,199)      | (272,101)   | . ,            |
| Fund Balanc                                | <b>e</b> 3,202,596 | 2,653,441    | 2,859,397      | 2,587,296   |                |