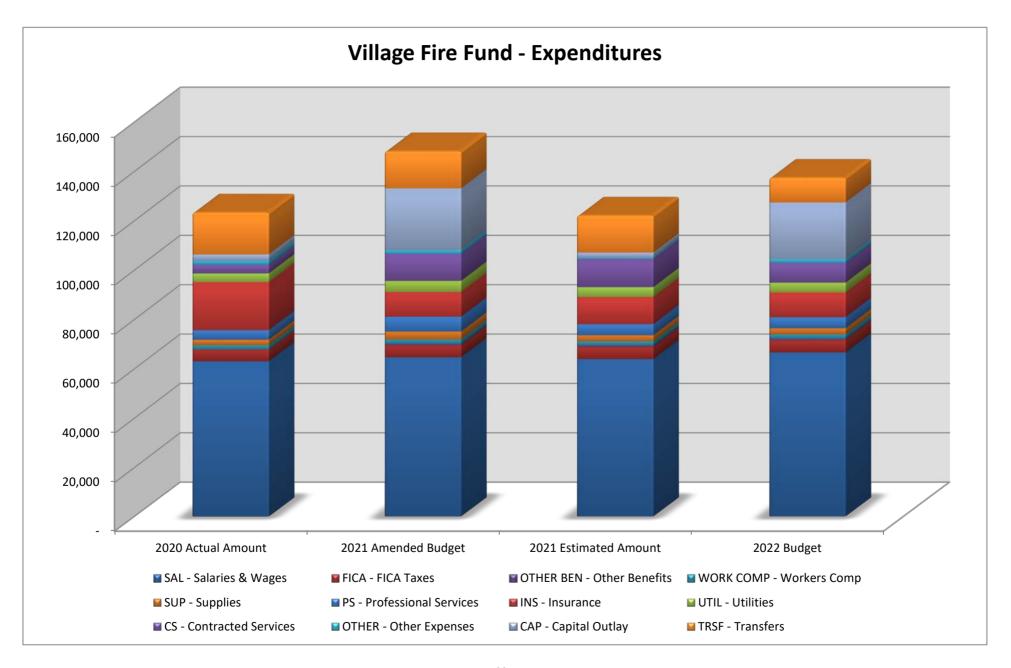

#### Village Police Fund and Village Fire Fund

Are special revenue funds that account for supplemental public safety activities in Bloomfield Village. Bloomfield Village is approximately a one square mile residential area comprising of nearly 1,000 homes. Residents in this area pay special assessments to have their own police and fire services, and this is in addition to the Township's public safety services that are provided to all residents.

|                            | 20           | )20 Actual | 2021 Amended | 2021 Estimated |             | Change 2021 to |
|----------------------------|--------------|------------|--------------|----------------|-------------|----------------|
|                            | Aı           | mount      | Budget       | Amount         | 2022 Budget | 2022           |
| Fund: 218 Village Fire     |              |            |              |                |             | _              |
| Revenue                    |              |            |              |                |             |                |
| PTAX - Property Taxes      |              | 144,986.52 | 150,000      | 150,000        | 140,000     | (6.7%)         |
| OTHER - Other              |              | -          | -            | -              | -           | n/a            |
| Revenue Totals             | _            | 144,986.52 | 150,000      | 150,000        | 140,000     | (6.7%)         |
| Expenditures               |              |            |              |                |             |                |
| SAL - Salaries & Wages     |              | 63,090.25  | 64,740       | 64,000         | 66,680      | 4.2%           |
| FICA - FICA Taxes          |              | 4,826.40   | 4,950        | 5,000          | 5,100       | 2.0%           |
| OTHER BEN - Other Benefits |              | (146.48)   | 500          | 500            | 500         | 0.0%           |
| WORK COMP - Workers Comp   |              | 1,716.98   | 1,740        | 1,700          | 1,750       | 2.9%           |
| SUP - Supplies             |              | 2,192.72   | 3,250        | 2,450          | 2,450       | 0.0%           |
| PS - Professional Services |              | 3,885.65   | 6,000        | 4,500          | 4,500       | 0.0%           |
| INS - Insurance            |              | 19,458.86  | 10,000       | 11,000         | 10,000      | (9.1%)         |
| UTIL - Utilities           |              | 3,541.47   | 4,500        | 4,000          | 4,000       | 0.0%           |
| CS - Contracted Services   |              | 3,509.51   | 11,000       | 11,500         | 8,000       | (30.4%)        |
| OTHER - Other Expenses     |              | 1,640.77   | 1,500        | 500            | 1,500       | 200.0%         |
| CAP - Capital Outlay       |              | 2,546.77   | 25,000       | 2,000          | 23,000      | 1050.0%        |
| TRSF - Transfers           |              | 16,957.00  | 15,000       | 15,000         | 10,000      | (33.3%)        |
| Revenue Totals:            |              | 144,986.52 | 150,000      | 150,000        | 140,000     | (6.7%)         |
| Expenditure Totals         |              | 123,219.90 | 148,180      | 122,150        | 137,480     | 12.6%          |
| Fund Total: Village Fire   | _            | 21,766.62  | 1,820        | 27,850         | 2,520       |                |
|                            | Fund Balance | 332,980    | 326,992      | 360,830        | 363,350     |                |