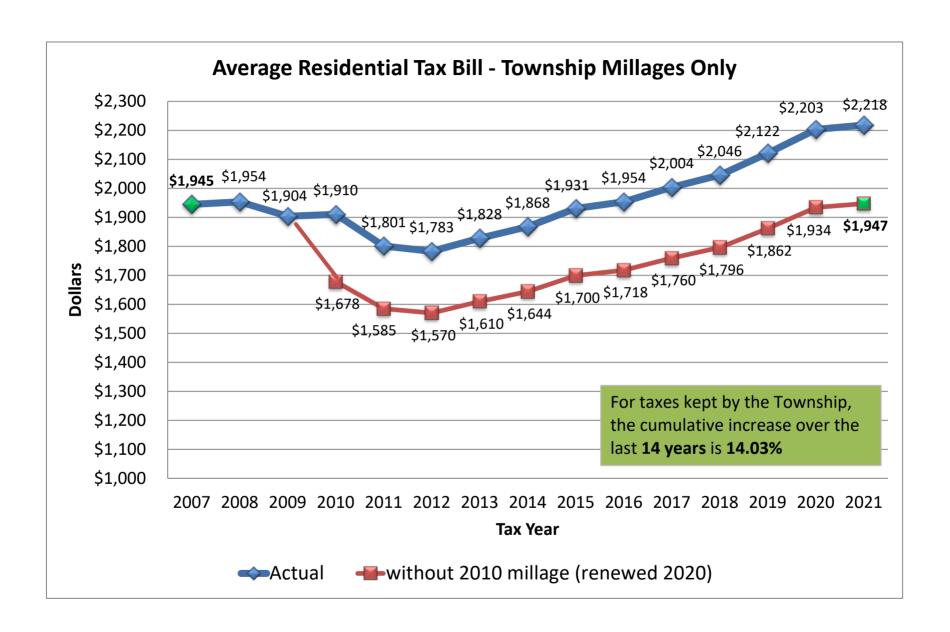

|                |                |            |             |   |
| DCDt.     | Library             | n/a          | n/a                    | n/a            | 0.4050         | \$         | 1,710,000   |   |
|           | Campus              | n/a          | n/a                    | n/a            | 0.4050         | \$         | 1,710,000   |   |
|           | Drain at Large      | n/a          | n/a                    | n/a            | 0.1000         | \$         | 420,000     |   |
|           | J                   | •            | ·                      | •              | 0.9100         | <b>-</b> ' | •           |   |

<sup>\* 100%</sup> of these two millages are being transferred to the Public Safety Fund to support Police, Dispatch, and Fire/EMS operations.







### **Assumptions**

#### Revenues

- 2021 Taxable Value estimated at 4,224,000,000; a 3.3% increase, but Headlee rollbacks will cause a net revenue effect of 2.3%
- Assume only a partial recovery of revenues that have declined due to COVID (i.e. Passports, District Court, EMS Transport Fees)
- State revenue sharing estimated to be consistent with the current year
- Decrease to investment earnings due to recent market volatility / COVID
- Some fee schedules have been updated after years of no increases
- Pharmacy rebate revenue of \$265,000 from self-funding health plan
- Expecting to be awarded another fire equipment grant of \$365,000
- General Fund receives \$4.91M of transfers in from the other funds for services provided (central services fee)

#### **Expenditures**

- Contractual