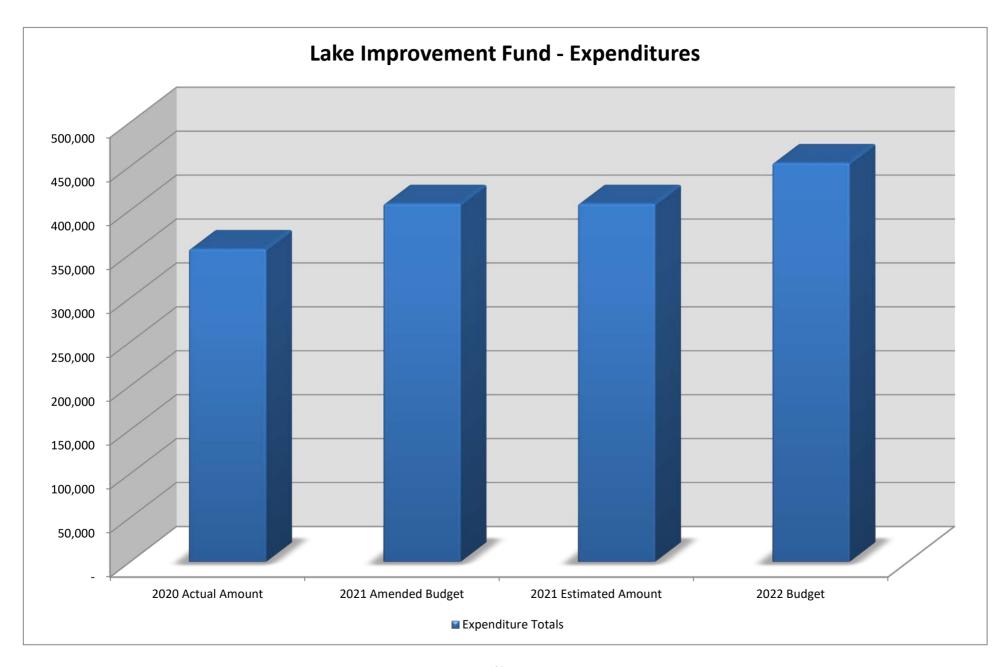

#### **Lake Improvement Fund**

Is a special revenue fund that accounts for the activities of 8 lake boards- Island, Upper Long, Lower Long, Forest, Meadow, Wabeek, Orange, and Gilbert. Residents that live on or have direct access to these lakes pay assessments into this fund to cover the costs of maintaining the lakes.

|                              | 2            | 020 Actual | 2021 Amended | 2021 Estimated |             | Change 2021 to |
|------------------------------|--------------|------------|--------------|----------------|-------------|----------------|
|                              | A            | Amount     | Budget       | Amount         | 2022 Budget | 2022           |
| Fund: 220 Lake Improvement   |              |            |              |                |             |                |
| Revenue                      |              |            |              |                |             |                |
| SA - Special Assessments     |              | 378,569.71 | 377,459      | 377,749        | 399,704     | 5.8%           |
| INT - Interest               |              | 633.64     | -            | -              | -           | n/a            |
| OTHER - Other                |              | 3,000.00   | 3,000        | 3,000          | 3,000       | 0.0%           |
| Revenue Totals               |              | 382,203.35 | 380,459      | 380,749        | 402,704     | 5.8%           |
| Expenditures                 |              |            |              |                |             |                |
| CS - Contracted Services     | _            | 356,109.22 | 407,591      | 407,591        | 454,077     | 11.4%          |
| Revenue Totals:              |              | 382,203.35 | 380,459      | 380,749        | 402,704     | 5.8%           |
| Expenditure Totals           |              | 356,109.22 | 407,591      | 407,591        | 454,077     | 11.4%          |
| Fund Total: Lake Improvement | _            | 26,094.13  | (27,132)     | (26,842)       | (51,373)    |                |
|                              | Fund Balance | 177,148    | 95,905       | 150,306        | 98,933      |                |