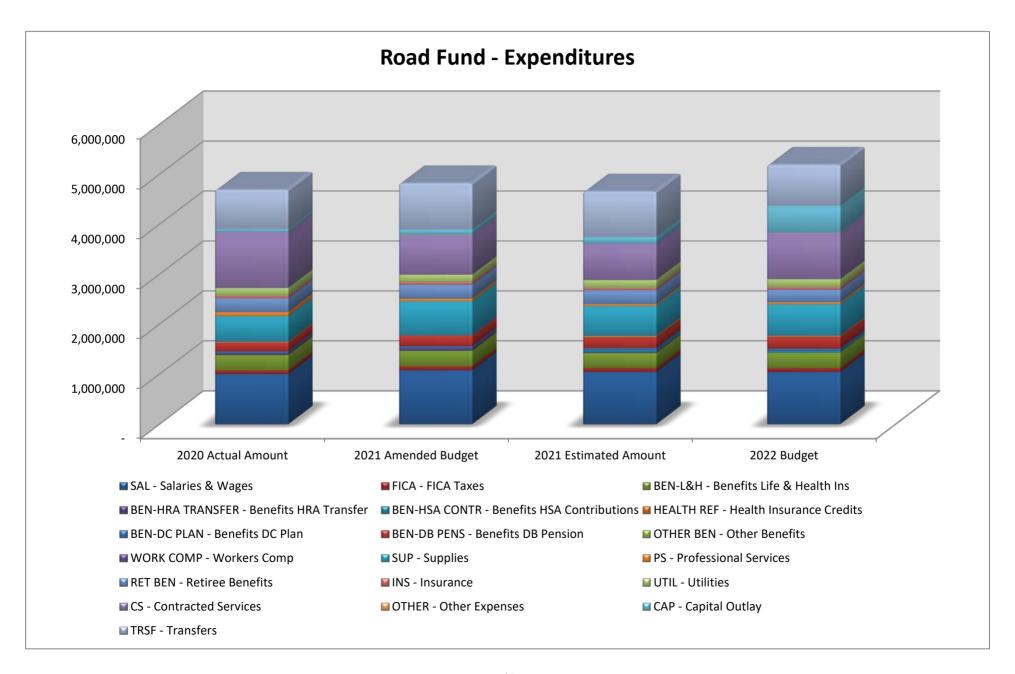

|                               | 2020 Actual  | 2021 Amended | 2021 Estimated |             | Change 2021 to |
|-------------------------------|--------------|--------------|----------------|-------------|----------------|
|                               | Amount       | Budget       | Amount         | 2022 Budget | 2022           |
| Fund: 204 Road Fund           |              |              |                |             |                |
| Revenue                       |              |              |                |             |                |
| PTAX - Property Taxes         | 2,683,191.65 | 2,778,000    | 2,779,000      | 2,840,000   | 2.2%           |
| FG - Federal Grant            | -            | -            | 500            | -           | (100.0%)       |
| SHARE - State Revenue Sharing | 5,007.74     | 5,000        | 5,000          | 5,000       | 0.0%           |
| REPAY - Road Repayments       | 712,626.75   | 726,879      | 726,879        | 727,000     | 0.0%           |
| CHGS - Charges for Services   | 42,270.72    | 42,000       | 52,500         | 40,000      | (23.8%)        |
| OTHER - Other                 | 123,733.41   | 146,000      | 160,500        | 146,000     | (9.0%)         |
| TRSF - Transfers              | 1,100,000.00 | 1,150,000    | 950,000        | 1,450,000   | 52.6%          |
| Revenue Totals                | 4,666,830.27 | 4,847,879    | 4,674,379      | 5,208,000   | 11.4%          |

|                                            | 2020 Actual         | 2021 Amended | 2021 Estimated |             | Change 2021 to |
|--------------------------------------------|---------------------|--------------|----------------|-------------|----------------|
|                                            | Amount              | Budget       | Amount         | 2022 Budget | 2022           |
| Expenditures                               |                     |              |                |             |                |
| SAL - Salaries & Wages                     | 999,547.44          | 1,076,600    | 1,045,000      | 1,043,850   | (0.1%)         |
| FICA - FICA Taxes                          | 75,928.58           | 82,370       | 79,500         | 79,870      | 0.5%           |
| BEN-L&H - Benefits Life & Health Ins       | 308,833.82          | 311,840      | 299,000        | 306,010     | 2.3%           |
| BEN-HRA TRANSFER - Benefits HRA Transfer   | 34,910.50           | 39,000       | 18,000         | -           | (100.0%)       |
| BEN-HSA CONTR - Benefits HSA Contributions | -                   | -            | 37,500         | 37,500      | 0.0%           |
| HEALTH REF - Health Insurance Credits      | (126,106.49)        | -            | (3,750)        | -           | (100.0%)       |
| BEN-DC PLAN - Benefits DC Plan             | 35,356.06           | 45,330       | 43,000         | 41,760      | (2.9%)         |
| BEN-DB PENS - Benefits DB Pension          | 178,129.18          | 210,152      | 222,253        | 242,925     | 9.3%           |
| OTHER BEN - Other Benefits                 | 16,094.87           | 7,500        | 21,500         | 16,500      | (23.3%)        |
| WORK COMP - Workers Comp                   | 18,352.58           | 18,570       | 17,500         | 16,610      | (5.1%)         |
| SUP - Supplies                             | 495,578.35          | 667,000      | 580,000        | 612,500     | 5.6%           |
| PS - Professional Services                 | 76,011.99           | 51,000       | 37,000         | 40,000      | 8.1%           |
| RET BEN - Retiree Benefits                 | 280,779.49          | 282,000      | 280,500        | 254,500     | (9.3%)         |
| INS - Insurance                            | 49,033.38           | 50,000       | 46,000         | 50,000      | 8.7%           |
| UTIL - Utilities                           | 156,388.63          | 150,000      | 158,000        | 160,000     | 1.3%           |
| CS - Contracted Services                   | 1,120,610.65        | 782,000      | 719,000        | 928,000     | 29.1%          |
| OTHER - Other Expenses                     | 2,238.90            | 8,500        | 2,500          | 4,500       | 80.0%          |
| CAP - Capital Outlay                       | 57,157.12           | 113,000      | 140,000        | 538,000     | 284.3%         |
| TRSF - Transfers                           | 787,628.66          | 927,111      | 910,217        | 819,896     | (9.9%)         |
| Revenue Totals:                            | 4,666,830.27        | 4,847,879    | 4,674,379      | 5,208,000   | 11.4%          |
| Expenditure Totals                         | 4,566,473.71        | 4,821,973    | 4,652,720      | 5,192,421   | 11.6%          |
| Fund Total: Road Fund                      | 100,356.56          | 25,906       | 21,659         | 15,579      |                |
| Fund Baland                                | <b>ce</b> 2,677,025 | 2,642,445    | 2,698,684      | 2,714,263   |                |