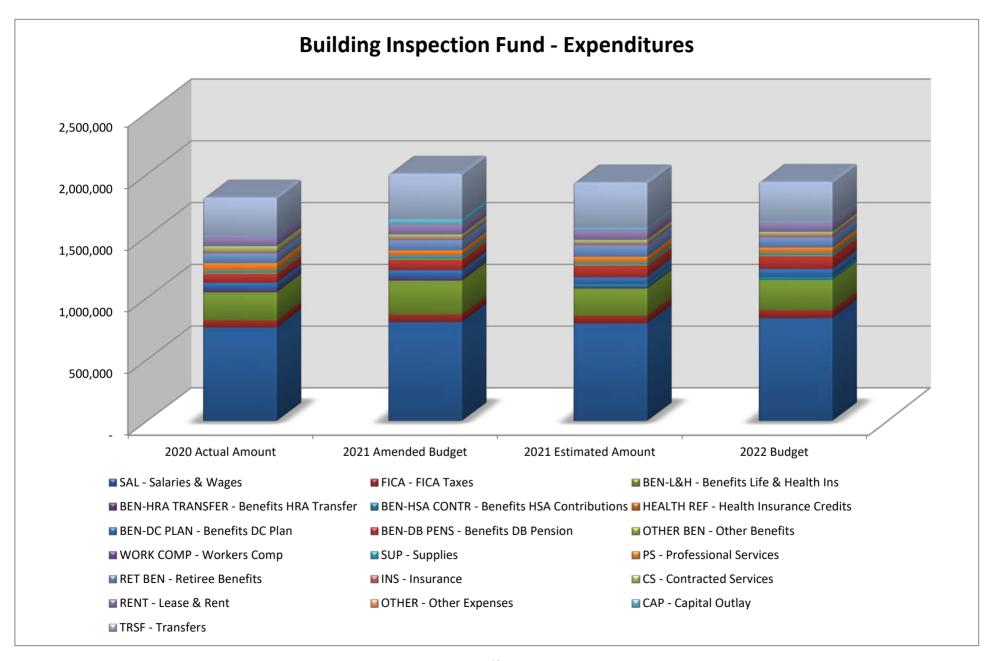

|                                            | 2020 Actual  | 2021 Amended | 2021 Estimated |             | Change 2021 to |
|--------------------------------------------|--------------|--------------|----------------|-------------|----------------|
|                                            | Amount       | Budget       | Amount         | 2022 Budget | 2022           |
| Fund: 249 Building Inspection              |              |              |                |             |                |
| Revenue                                    |              |              |                |             |                |
| CHGS - Charges for Services                | 1,650,109.17 | 1,682,500    | 1,434,000      | 1,958,500   | 36.6%          |
| OTHER - Other                              | -            | 10,000       | 15,000         | 8,000       | (46.7%)        |
| Revenue Totals                             | 1,650,109.17 | 1,692,500    | 1,449,000      | 1,966,500   | 35.7%          |
| Expenditures                               |              |              |                |             |                |
| SAL - Salaries & Wages                     | 760,170.08   | 804,430      | 794,000        | 836,300     | 5.3%           |
| FICA - FICA Taxes                          | 58,016.54    | 61,530       | 60,500         | 63,980      | 5.8%           |
| BEN-L&H - Benefits Life & Health Ins       | 227,502.81   | 273,970      | 221,000        | 245,380     | 11.0%          |
| BEN-HRA TRANSFER - Benefits HRA Transfer   | 25,850.00    | 25,000       | 13,000         | -           | (100.0%)       |
| BEN-HSA CONTR - Benefits HSA Contributions | -            | -            | 22,500         | 22,500      | 0.0%           |
| HEALTH REF - Health Insurance Credits      | (69,843.86)  | -            | (2,250)        | -           | (100.0%)       |
| BEN-DC PLAN - Benefits DC Plan             | 51,295.46    | 59,640       | 56,000         | 65,740      | 17.4%          |
| BEN-DB PENS - Benefits DB Pension          | 71,882.84    | 83,649       | 93,337         | 102,018     | 9.3%           |
| OTHER BEN - Other Benefits                 | 9,557.96     | 10,250       | 10,650         | 10,500      | (1.4%)         |
| WORK COMP - Workers Comp                   | 3,141.49     | 3,060        | 3,200          | 3,120       | (2.5%)         |
| SUP - Supplies                             | 14,537.91    | 20,500       | 14,500         | 14,500      | 0.0%           |
| PS - Professional Services                 | 59,488.51    | 42,500       | 44,500         | 44,000      | (1.1%)         |
| RET BEN - Retiree Benefits                 | 81,130.54    | 85,000       | 93,500         | 83,500      | (10.7%)        |
| INS - Insurance                            | 17,029.08    | 18,000       | 19,000         | 20,000      | 5.3%           |
| CS - Contracted Services                   | 39,452.06    | 26,000       | 24,000         | 23,000      | (4.2%)         |
| RENT - Lease & Rent                        | 75,000.00    | 75,000       | 75,000         | 75,000      | 0.0%           |
| OTHER - Other Expenses                     | 460.03       | 2,000        | 2,000          | 2,000       | 0.0%           |
| CAP - Capital Outlay                       | 5,932.89     | 46,500       | 20,500         | 10,000      | (51.2%)        |
| TRSF - Transfers                           | 311,241.80   | 368,262      | 367,679        | 317,544     | (13.6%)        |
| Revenue Totals:                            | 1,650,109.17 | 1,692,500    | 1,449,000      | 1,966,500   | 35.7%          |
| Expenditure Totals                         | 1,741,846.14 | 2,005,291    | 1,932,616      | 1,939,082   | 0.3%           |
| Fund Total: Building Inspection            | (91,736.97)  | (312,791)    | (483,616)      | 27,418      |                |
| Fund Baland                                | e 1,327,854  | 1,038,275    | 844,238        | 871,656     |                |