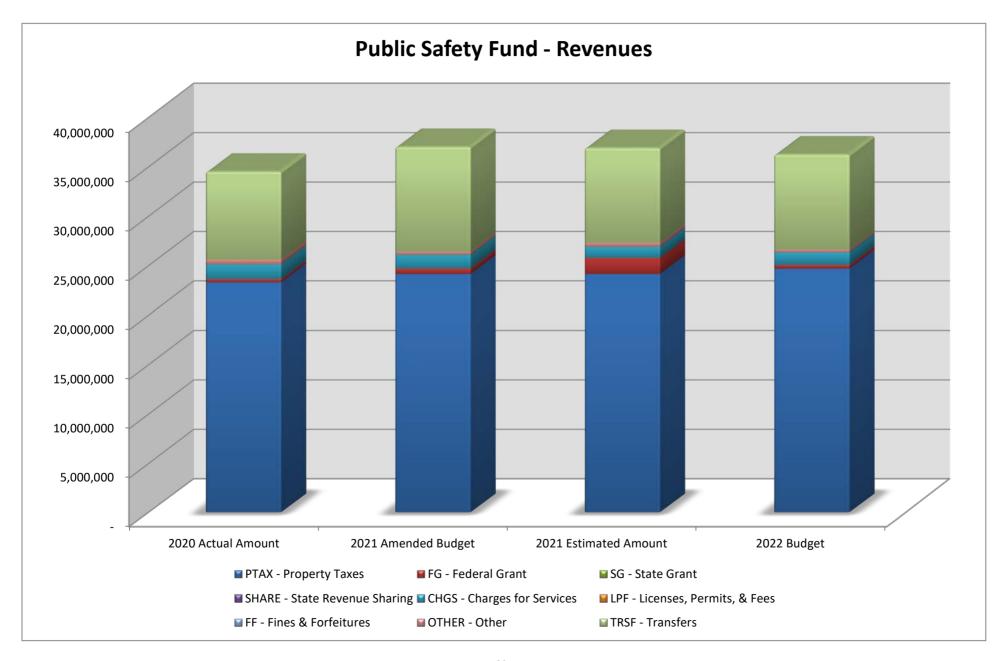

|                                 | 2020 Actual   | 2021 Amended<br>Budget | 2021 Estimated<br>Amount | 2022 Budget | Change 2021 to 2022 |
|---------------------------------|---------------|------------------------|--------------------------|-------------|---------------------|
|                                 | Amount        |                        |                          |             |                     |
| Fund: 205 Public Safety         |               |                        |                          |             | _                   |
| Revenue                         |               |                        |                          |             |                     |
| PTAX - Property Taxes           | 23,323,329.88 | 24,165,000             | 24,161,000               | 24,700,000  | 2.2%                |
| FG - Federal Grant              | 292,708.97    | 525,000                | 1,605,500                | 353,500     | (78.0%)             |
| SG - State Grant                | 29,420.80     | 26,000                 | 21,000                   | 21,000      | 0.0%                |
| SHARE - State Revenue Sharing   | 43,525.63     | 40,000                 | 42,000                   | 42,000      | 0.0%                |
| CHGS - Charges for Services     | 1,449,828.01  | 1,348,000              | 1,095,000                | 1,237,000   | 13.0%               |
| LPF - Licenses, Permits, & Fees | 19,367.70     | 18,000                 | 19,500                   | 19,000      | (2.6%)              |
| FF - Fines & Forfeitures        | -             | -                      | -                        | -           | n/a                 |
| OTHER - Other                   | 464,081.53    | 305,000                | 372,000                  | 260,000     | (30.1%)             |
| TRSF - Transfers                | 8,900,000.00  | 10,600,000             | 9,600,000                | 9,625,000   | 0.3%                |
| Revenue Totals                  | 34,522,262.52 | 37,027,000             | 36,916,000               | 36,257,500  | (1.8%)              |