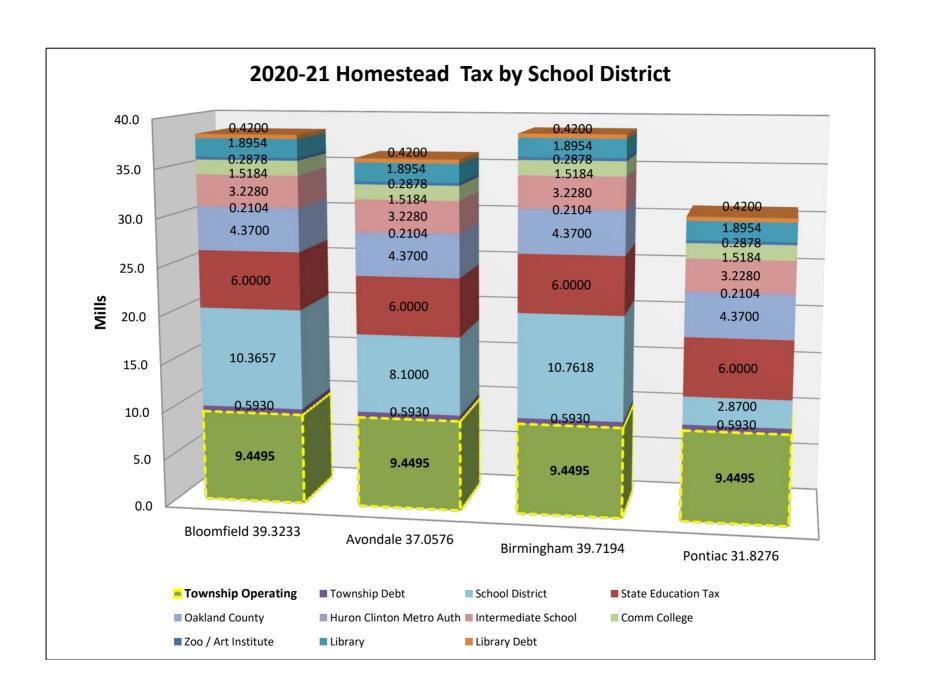

### **Estimated Township Millages 2021-22**

2021-22 4,224,000,000 TV

| _         | , , ,               |              |                        |                |                |            |             |   |
|-----------|---------------------|--------------|------------------------|----------------|----------------|------------|-------------|---|
|           |                     |              |                        | Last Possible  | Current Rate   |            | 2021-22     |   |
|           |                     | <u>Years</u> | <b>Expiration Date</b> | Renewal Ballot | Max. Allowable | <u>Es</u>  | st. Revenue |   |
| Operation | ns:                 |              |                        |                |                |            |             |   |
|           | General (allocated) | n/a          | n/a                    | n/a            | 0.9340         | \$         | 3,950,000   | * |
|           | General             | 10           | 2029                   | Aug. 2030      | 1.2207         | \$         | 5,160,000   | * |
|           | Public Safety 1     | 10           | 2022                   | Nov. 2022      | 2.2474         | \$         | 9,490,000   |   |
|           | Safety Path         | 5            | 2023                   | Aug. 2023      | 0.4588         | \$         | 1,940,000   |   |
|           | Senior Services     | 10           | 2023                   | Aug. 2024      | 0.2266         | \$         | 960,000     |   |
|           | Public Safety 3     | 10           | 2023                   | Aug. 2024      | 1.0652         | \$         | 4,500,000   |   |
|           | Public Safety 4     | 10           | 2025                   | Aug. 2026      | 0.6516         | \$         | 2,750,000   |   |
|           | Public Safety 2     | 10           | 2026                   | Nov. 2026      | 1.8859         | \$         | 7,970,000   |   |
|           | Road                | 10           | 2026                   | Nov. 2026      | 0.6729         | \$         | 2,840,000   |   |
|           |                     |              |                        |                | 9.3631         | _          |             |   |
| Debt:     |                     |              |                        |                |                |            |             |   |
| DCDt.     | Library             | n/a          | n/a                    | n/a            | 0.4050         | \$         | 1,710,000   |   |
|           | Campus              | n/a          | n/a                    | n/a            | 0.4050         | \$         | 1,710,000   |   |
|           | Drain at Large      | n/a          | n/a                    | n/a            | 0.1000         | \$         | 420,000     |   |
|           | J                   | •            | ·                      | •              | 0.9100         | <b>-</b> ' | •           |   |

<sup>\* 100%</sup> of these two millages are being transferred to the Public Safety Fund to support Police, Dispatch, and Fire/EMS operations.