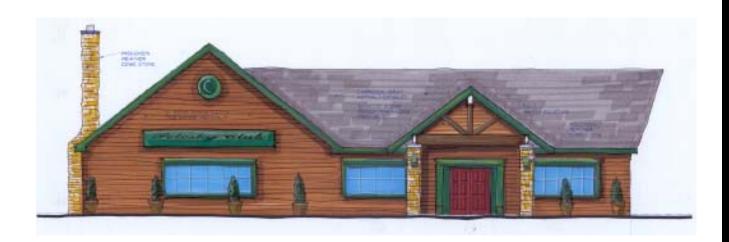

# **Design Review Board**

The Design Review Board meets twice a month and generally two weeks prior to the Planning Commission meeting. The Design Review Board had many full agendas during the year, as many new businesses moved into the Township and existing businesses improved their facades. A total of 25 meetings were held during 2005.

The Design Review Board reviews projects initially for compliance with the Design Review Board Ordinance prior to forwarding on to the Planning Commission for review and recommendation.

The following businesses requested design reviews to alter the appearance of their buildings from January 1, 2005 to December 31, 2005: