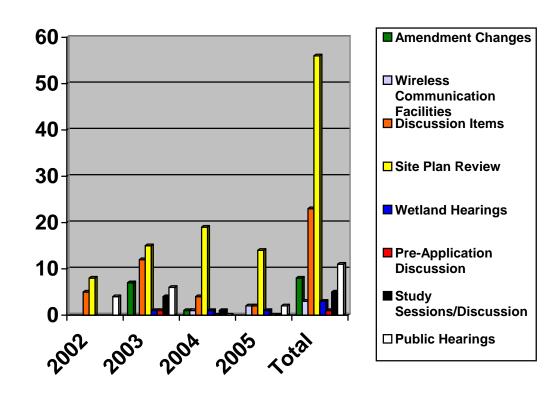

The report is separated into two distinct parts: Accomplishments and Goals. The Accomplishments section cites in narrative form the activities conducted by the Design Review Board, Planning Commission, and Township Board. This narrative includes a list of public hearings, studies and reviews. The Goals section lists the items from the Planning Commission's Action List and identifies the action taken on each item. From this list, the Planning Commission has the opportunity to evaluate their goals and objectives, and make any needed revisions for the coming year. Charts at the end of this section compare the division of the workload of the Planning Department to that of previous years.