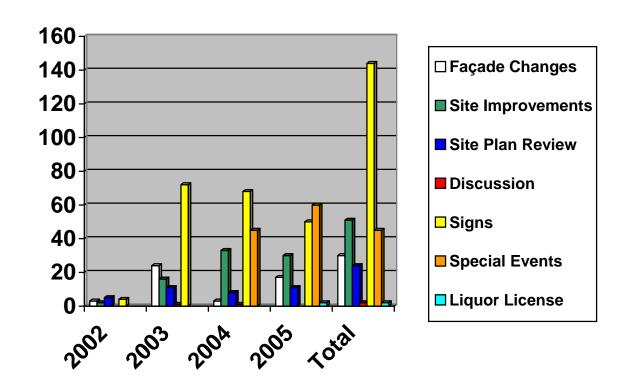

The report is separated into two distinct parts: Accomplishments and Goals. The Accomplishments section cites in narrative form the activities conducted by the Design Review Board, Planning Commission, and Township Board. This narrative includes a list of public hearings, studies and reviews. The Goals section lists the items from the Planning Commission's Action List and identifies the action taken on each item. From this list, the Planning Commission has the opportunity to evaluate their goals and objectives, and make any needed revisions for the coming year. Charts at the end of this section compare the division of the workload of the Planning Department to that of previous years.