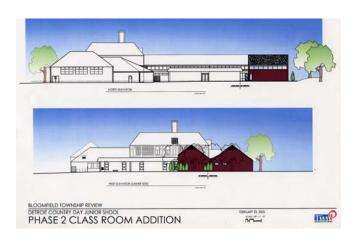

### Site Plan Review:

| 01/20/05 | Bloomfield Town Square - 2125 Telegraph                          |
|----------|------------------------------------------------------------------|
| 02/09/05 | Shell Oil - 3690 W. Maple                                        |
| 02/23/05 | Detroit Country Day School - 3600 Bradway Blvd.                  |
| 04/06/05 | Bloomfield Town Square - 2125 Telegraph                          |
|          | Oakland Hills Country Club - 3951 W. Maple                       |
|          | Bloomfield Township Library - 1099 Lone Pine                     |
| 04/20/05 | J. Allen, LLC/Atto Construction, Inc 2527 Telegraph              |
| 05/26/05 | Sign of the Beefcarver/Iroquois (Petoskey) Club - 43248 Woodward |
|          | Bloomfield Town Square/Ethan Allen - 2125 Telegraph              |
| 7/11/05  | Ginko Investment Company - 722 Crestview Ave.                    |
| 09/06/05 | Ethan Allen - 2125 Telegraph                                     |
|          |                                                                  |