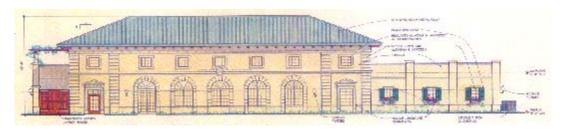

# **Design Review Board**

The Design Review Board meets twice a month and generally two weeks prior to the Planning Commission meeting. The Design Review Board had many full agendas during the year, as many new businesses moved into the Township and existing businesses improved their facades. A total of 25 meetings were held during 2005.

The Design Review Board reviews projects initially for compliance with the Design Review Board Ordinance prior to forwarding on to the Planning Commission for review and recommendation.

The following businesses requested design reviews to alter the appearance of their buildings from January 1, 2005 to December 31, 2005: