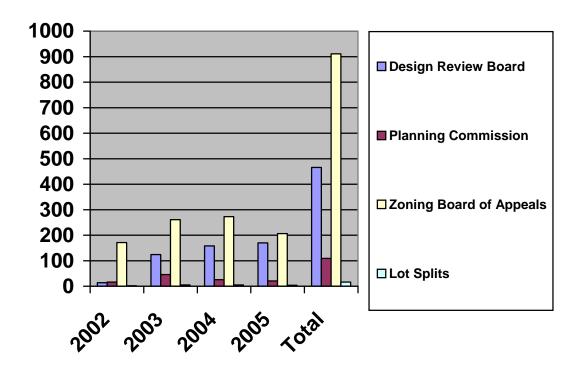

The report is separated into two distinct parts: Accomplishments and Goals. The Accomplishments section cites in narrative form the activities conducted by the Design Review Board, Planning Commission, and Township Board. This narrative includes a list of public hearings, studies and reviews. The Goals section lists the items from the Planning Commission's Action List and identifies the action taken on each item. From this list, the Planning Commission has the opportunity to evaluate their goals and objectives, and make any needed revisions for the coming year. Charts at the end of this section compare the division of the workload of the Planning Department to that of previous years.