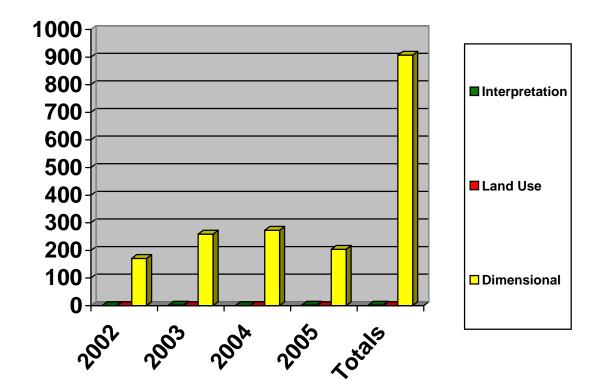

The report is separated into two distinct parts: Accomplishments and Goals. The Accomplishments section cites in narrative form the activities conducted by the Design Review Board, Planning Commission, and Township Board. This narrative includes a list of public hearings, studies and reviews. The Goals section lists the items from the Planning Commission's Action List and identifies the action taken on each item. From this list, the Planning Commission has the opportunity to evaluate their goals and objectives, and make any needed revisions for the coming year. Charts at the end of this section compare the division of the workload of the Planning Department to that of previous years.