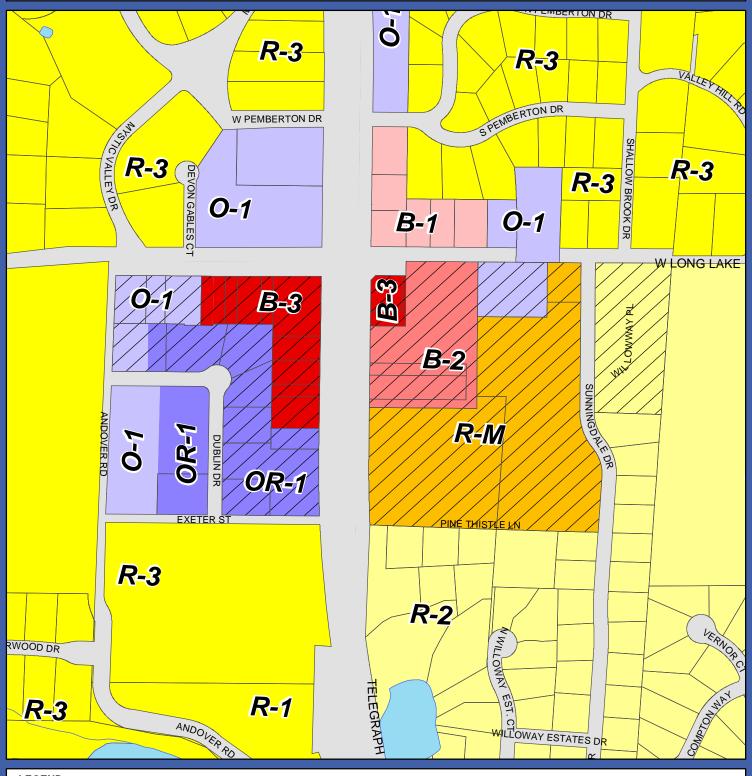

## Bloomfield Township - Mixed Use District

| LEGEND                                                                                                                                                                                                 |                                                                                                                                                                                                                  |                      |                                  |        |                   |
|--------------------------------------------------------------------------------------------------------------------------------------------------------------------------------------------------------|------------------------------------------------------------------------------------------------------------------------------------------------------------------------------------------------------------------|----------------------|----------------------------------|--------|-------------------|
| Zoning Designations                                                                                                                                                                                    |                                                                                                                                                                                                                  | Percent<br>of Total: |                                  | Acres  | Percent of Total: |
| R-1 ONE FAMILY RESIDENTIAL DISTRICT                                                                                                                                                                    | 2,005                                                                                                                                                                                                            | 14.5 %               | B44 PLANNED BUSINESS DISTRICT*   | NA     | NA %              |
| R-2 ONE FAMILY RESIDENTIAL DISTRICT                                                                                                                                                                    | 3,844                                                                                                                                                                                                            | 27.8 %               | 0-1 OFFICE BUILDING DISTRICT     | 110    | 0.8 %             |
| R-3 ONE FAMILY RESIDENTIAL DISTRICT                                                                                                                                                                    | 6,802                                                                                                                                                                                                            | 49.3 %               | OR-1 OFFICE RETAIL DISTRICT      | 14     | 0.1 %             |
| R-M MULTIPLE FAMILY RESIDENTIAL DISTRICT                                                                                                                                                               | 332                                                                                                                                                                                                              | 2.4 %                | M-X MIXED USE OVERLAY DISTRICT   | NA     | NA %              |
| PRD PLANNED RESIDENTIAL DEV DISTRICT                                                                                                                                                                   | 170                                                                                                                                                                                                              | 1.2 %                | R-P RESEARCH PARK DISTRICT       | 116    | 0.8 %             |
| B-1 LOCAL BUSINESS DISTRICT                                                                                                                                                                            | 40                                                                                                                                                                                                               | 0.3%                 | P41 VEHICULAR PARKING DISTRICT   | 24     | 0.2 %             |
| B-2 COMMUNITY BUSINESS DISTRICT                                                                                                                                                                        | 96                                                                                                                                                                                                               | 0.7 %                | M-L LIGHT MANUFACTURING DISTRICT | 59     | 0.4 %             |
| GENERAL BUSINESS DISTRICT                                                                                                                                                                              | 129                                                                                                                                                                                                              | 0.9 %                |                                  | 13.742 | 100%              |
| The information provided here is intended for reference purposes<br>from a variety of available sources with varying degrees of accu-<br>recorded map or survey and is not intended to be used as one. | <ul> <li>PLANNED BUSINESS DISTRICT (B-4) - Properties loc<br/>the corridor of Telegraph Road (US 24), North of Squal<br/>with frontage or direct access to Telegraph Road.<br/>See Ordinance No. 530.</li> </ul> | ated along           | i,                               |        |                   |

PLANNED BUSINESS DISTRICT (B-4) - Properties located along the corridor of Telegraph Road (US 24), North of Square Lake Road, with frontage or direct access to Telegraph Road. See Ordinance No. 530.

| PARCEL BOUNDARY                     | 6  | ·5· | -4 | 3   | 2    | 1   |
|-------------------------------------|----|-----|----|-----|------|-----|
| RIGHT-OF-WAY                        | _  | _   | _  | 40  | 22   | 40  |
| LAKE OR POND                        | 7  | 8   | 9  | 10  | -1-1 | 12  |
| STREAM OR RIVER                     | 40 | _   |    | -20 | 20   | 40  |
| SWAMP OR MARSH                      | 18 | 17  | 16 | 15  | 14   | 13  |
| STREAM OR RIVERS                    | 40 | 00  | 00 | 00  | -00  | 0.0 |
| PONTIAC 425 AGREEMENT BOUNDARY      | 19 | 20  | 21 | 22  | [23] | 24  |
| TOWNSHIP BOUNDARY                   | 30 | 29  | 28 | 27  | 26   | 25  |
| Map Publish Date:<br>August 1, 2007 | 31 | 32  | 33 | 34  | 35   | 36  |
| 0 100 200 400                       |    |     |    |     |      |     |

1 inch equals 400 feet

Telegraph Rd & W Long Lake Rd