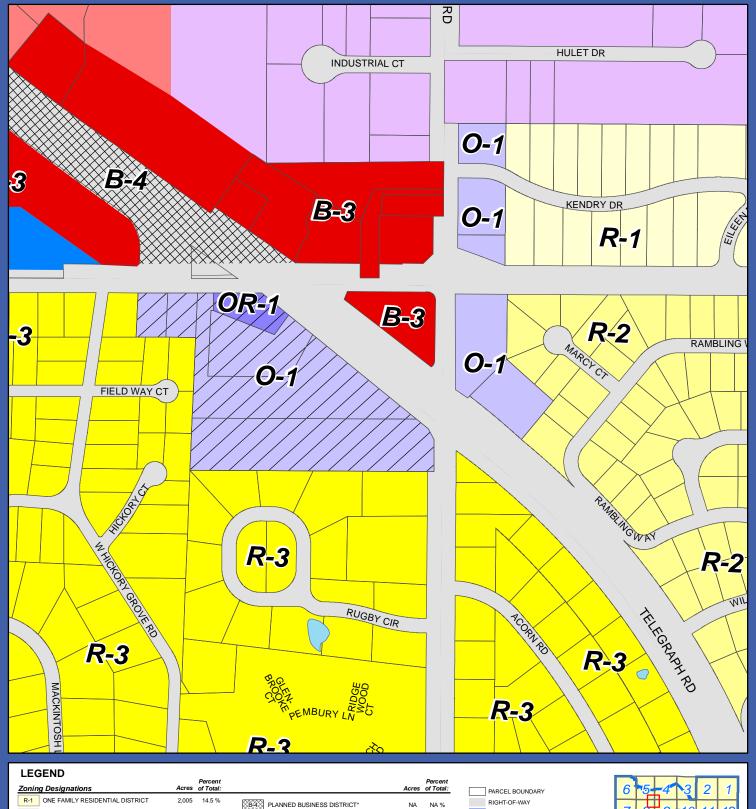

## Bloomfield Township - Mixed Use District

| LEGEND              |                                      |       |                   |                                 |  |  |  |  |  |
|---------------------|--------------------------------------|-------|-------------------|---------------------------------|--|--|--|--|--|
| Zoning Designations |                                      | Acres | Percent of Total: |                                 |  |  |  |  |  |
| R-1                 | ONE FAMILY RESIDENTIAL DISTRICT      | 2,005 | 14.5 %            | B-4X PLANNED BUSINESS DISTRICT* |  |  |  |  |  |
| R-2                 | ONE FAMILY RESIDENTIAL DISTRICT      | 3,844 | 27.8 %            | O-1 OFFICE BUILDING DISTRICT    |  |  |  |  |  |
| R-3                 | ONE FAMILY RESIDENTIAL DISTRICT      | 6,802 | 49.3 %            | OR-1 OFFICE RETAIL DISTRICT     |  |  |  |  |  |
| R-M                 | MULTIPLE FAMILY RESIDENTIAL DISTRICT | 332   | 2.4 %             | M-X MIXED USE OVERLAY DISTRICT  |  |  |  |  |  |
| PRD                 | PLANNED RESIDENTIAL DEV DISTRICT     | 170   | 1.2 %             | R-P RESEARCH PARK DISTRICT      |  |  |  |  |  |
| B-1                 | LOCAL BUSINESS DISTRICT              | 40    | 0.3%              | P-4 VEHICULAR PARKING DISTRICT  |  |  |  |  |  |
| B-2                 | COMMUNITY BUSINESS DISTRICT          | 96    | 0.7 %             | M-L LIGHT MANUFACTURING DISTRI  |  |  |  |  |  |
| B-3                 | GENERAL BUSINESS DISTRICT            | 129   | 0.9 %             |                                 |  |  |  |  |  |
|                     |                                      |       |                   |                                 |  |  |  |  |  |

The Information provided here is intended for reference purposes only. It was complete from a variety of matalite sources with varying degrees of accuracy. It is not a legally recorded map or survey and is not intended to be used as one Beomitied Township assumes no responsibility for errors that who from the use of the data.

|                                  | Acres  | Percent of Total: |
|----------------------------------|--------|-------------------|
| B-4 PLANNED BUSINESS DISTRICT*   | NA     | NA %              |
| O-1 OFFICE BUILDING DISTRICT     | 110    | 0.8 %             |
| OR-1 OFFICE RETAIL DISTRICT      | 14     | 0.1 %             |
| M:XX MIXED USE OVERLAY DISTRICT  | NA     | NA %              |
| R-P RESEARCH PARK DISTRICT       | 116    | 0.8 %             |
| P41 VEHICULAR PARKING DISTRICT   | 24     | 0.2 %             |
| M-L LIGHT MANUFACTURING DISTRICT | 59     | 0.4 %             |
|                                  | 13,742 | 100%              |

Telegraph Rd & W Square Lake Rd