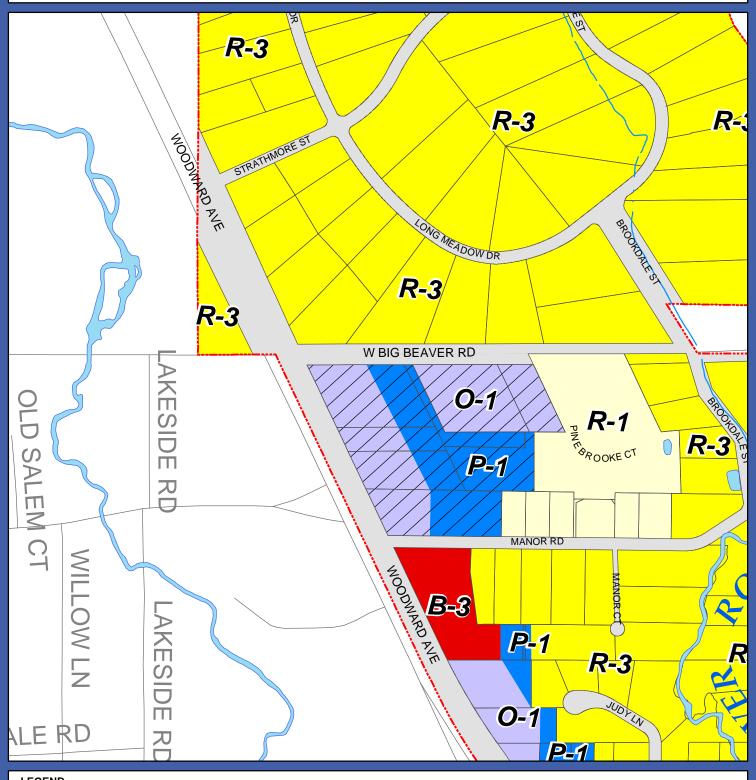

## Bloomfield Township - Mixed Use District

| LEGEND                                                                                                                                                                                                                                                                                                                                     |                                      |       |                   |                                                                                                                                                                                                                  |            |                   |  |  |  |  |
|--------------------------------------------------------------------------------------------------------------------------------------------------------------------------------------------------------------------------------------------------------------------------------------------------------------------------------------------|--------------------------------------|-------|-------------------|------------------------------------------------------------------------------------------------------------------------------------------------------------------------------------------------------------------|------------|-------------------|--|--|--|--|
| Zoning Designations                                                                                                                                                                                                                                                                                                                        |                                      | Acres | Percent of Total: |                                                                                                                                                                                                                  | Acres      | Percent of Total: |  |  |  |  |
| R-1                                                                                                                                                                                                                                                                                                                                        | ONE FAMILY RESIDENTIAL DISTRICT      | 2,005 | 14.5 %            | B4 PLANNED BUSINESS DISTRICT*                                                                                                                                                                                    | NA         | NA %              |  |  |  |  |
| R-2                                                                                                                                                                                                                                                                                                                                        | ONE FAMILY RESIDENTIAL DISTRICT      | 3,844 | 27.8 %            | 0-1 OFFICE BUILDING DISTRICT                                                                                                                                                                                     | 110        | 0.8 %             |  |  |  |  |
| R-3                                                                                                                                                                                                                                                                                                                                        | ONE FAMILY RESIDENTIAL DISTRICT      | 6,802 | 49.3 %            | OR-1 OFFICE RETAIL DISTRICT                                                                                                                                                                                      | 14         | 0.1 %             |  |  |  |  |
| R-M                                                                                                                                                                                                                                                                                                                                        | MULTIPLE FAMILY RESIDENTIAL DISTRICT | 332   | 2.4 %             | M-X MIXED USE OVERLAY DISTRICT                                                                                                                                                                                   | NA         | NA %              |  |  |  |  |
| PRD                                                                                                                                                                                                                                                                                                                                        | PLANNED RESIDENTIAL DEV DISTRICT     | 170   | 1.2 %             | R-P RESEARCH PARK DISTRICT                                                                                                                                                                                       | 116        | 0.8 %             |  |  |  |  |
| B-1                                                                                                                                                                                                                                                                                                                                        | LOCAL BUSINESS DISTRICT              | 40    | 0.3%              | P4 VEHICULAR PARKING DISTRICT                                                                                                                                                                                    | 24         | 0.2 %             |  |  |  |  |
| B-2                                                                                                                                                                                                                                                                                                                                        | COMMUNITY BUSINESS DISTRICT          | 96    | 0.7 %             | M-L LIGHT MANUFACTURING DISTRICT                                                                                                                                                                                 | 59         | 0.4 %             |  |  |  |  |
| B-3                                                                                                                                                                                                                                                                                                                                        | GENERAL BUSINESS DISTRICT            | 129   | 0.9 %             |                                                                                                                                                                                                                  | 13.742     | 100%              |  |  |  |  |
| The information provided here is intended for reference purposes only. It was compiled from a variety of available sources with varying degrees of accuracy. It is not a legally recorded map or survey and is not intended to be used as one. Bloomled Township assumes no responsibility for errors that arise from the use of the data. |                                      |       |                   | <ul> <li>PLANNED BUSINESS DISTRICT (B-4) - Properties loc<br/>the corridor of Telegraph Road (US 24), North of Squan<br/>with frontage or direct access to Telegraph Road.<br/>See Ordinance No. 530.</li> </ul> | ated along |                   |  |  |  |  |

PLANNED BUSINESS DISTRICT (B-4) - Properties located along the corridor of Telegraph Road (US 24), North of Square Lake Road, with frontage or direct access to Telegraph Road. See Ordinance No. 530.

Woodward Ave & W Big Beaver Rd