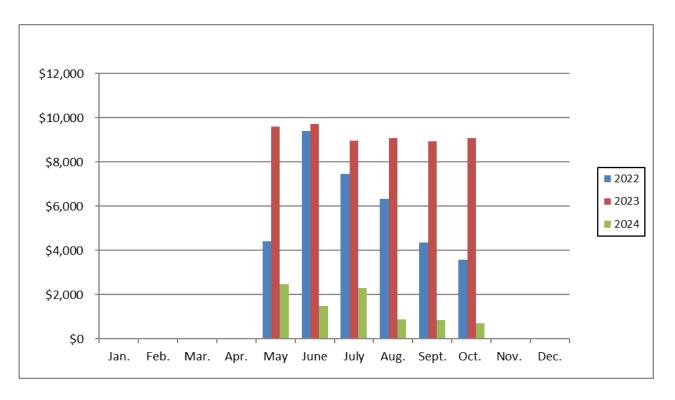

# Cost to Maintain Vacant Properties 2022 - 2024

Maintenance costs decreased from last year by about 85%. Records indicate the Township had increased cooperation this year in properties being maintained by residents.

Most sites only need to be cut once by Township hired contractors before a responsible party (i.e. owner, property management company, bank or realtor) takes over the maintenance. Maintenance costs incurred in the abatement process are reimbursed by property owners.

| <u>MONTH</u> | 2022        | 2023        | <u>2024</u> |
|--------------|-------------|-------------|-------------|
| Jan.         | <b>\$</b> 0 | <b>\$</b> 0 | \$0         |
| Feb.         | <b>\$</b> 0 | <b>\$</b> 0 | \$0         |
| March        | \$0         | <b>\$</b> 0 | \$0         |
| April        | \$0         | <b>\$</b> 0 | \$0         |
| May          | \$4,428     | \$9,617     | \$2,478     |
| June         | \$9,396     | \$9,720     | \$1,488     |
| July         | \$7,452     | \$8,981     | \$2,301     |
| August       | \$6,318     | \$9,090     | \$885       |
| Sept.        | \$4,374     | \$8,952     | \$841       |
| Oct.         | \$3,564     | \$9,072     | \$708       |
| Nov.         | <b>\$</b> 0 | \$0         | \$0         |
| Dec.         | <b>\$</b> 0 | \$0         | \$0         |
| TOTAL        | \$35,370    | \$55,431    | \$8,701     |