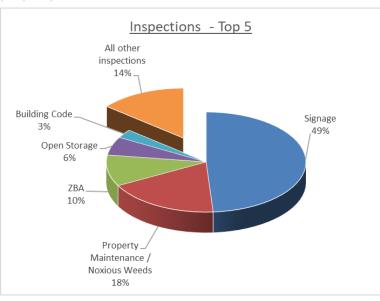

### **Ordinance Inspections**

| <u>Categories</u>                   | <u>Inspections</u> |  |  |  |
|-------------------------------------|--------------------|--|--|--|
| Signage                             | 3,235              |  |  |  |
| Property Maintenance/ Noxious Weeds | 1,209              |  |  |  |
| ZBA                                 | 670                |  |  |  |
| Open Storage                        | 393                |  |  |  |
| Trash / Yard Waste                  | 188                |  |  |  |
| Building Code                       | 183                |  |  |  |
| Accessory Structures                | 106                |  |  |  |
| Zoning                              | 102                |  |  |  |
| Drainage                            | 95                 |  |  |  |
| Trees                               | 84                 |  |  |  |
| Fence                               | 83                 |  |  |  |
| Lighting                            | 65                 |  |  |  |
| DRB                                 | 54                 |  |  |  |
| Wetland/NFS                         | 33                 |  |  |  |
| Parking Violations                  | 29                 |  |  |  |
| Noise                               | 21                 |  |  |  |
| Dumping                             | 19                 |  |  |  |
| Animal Containment / Dog Ordinance  | 17                 |  |  |  |
| R.O.W. Issues                       | 12                 |  |  |  |
| Water/Sewer/EESD                    | 10                 |  |  |  |
| Fire Code                           | 6                  |  |  |  |
| Snow                                | 3                  |  |  |  |
| Care Facilities                     | 2                  |  |  |  |
| 2024 TOTAL                          | 6,619              |  |  |  |

Signage follow-ups / inspections topped the list for the most inspections, as Ordinance Officers have been diligent in trying to remove illegal signage posted throughout the Township, especially since this was an election year. Property Maintenance/Noxious Weeds violations always accrue a large number of inspections, accounting for the second highest total. Ordinance staff remain very busy during the growing season, ensuring that properties are cut, and kept in compliance with Township standards.