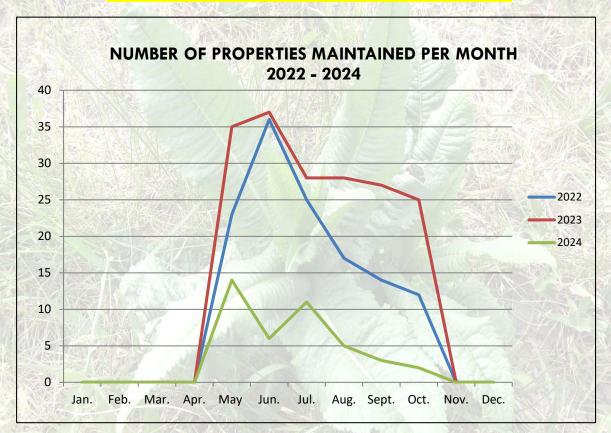

# Number of Properties Maintained by Township 2022 - 2024

TOTAL NUMBER OF PROPERTIES MAINTAINED IN 2022 = 54

TOTAL NUMBER OF PROPERTIES MAINTAINED IN 2023 = 66

TOTAL NUMBER OF PROPERTIES MAINTAINED IN 2024 = 29

This number includes properties with vacant homes as well as vacant lots. Most residents and property preservation companies have strived to improve their efforts to maintain these properties to avoid being assessed monetary penalties for maintenance violations. In 2024, there was a decrease in the number of properties maintained by township hired contractors.