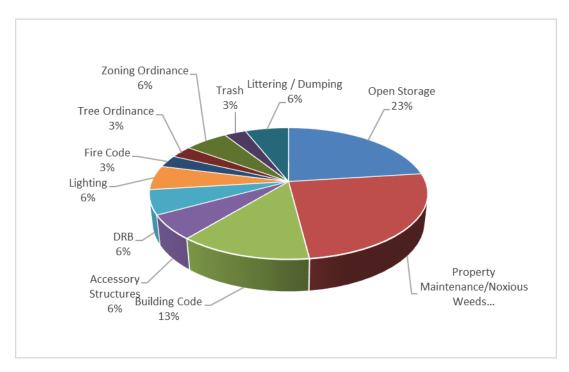

### Number of Tickets Issued

Citations are issued by Ordinance Officers after they have exhausted their efforts to obtain compliance through issuing letters and/or notices and making phone calls with no response.

There were a total of 32 tickets issued in 2024.

| <u>Violation</u><br><u>Categories</u> | Number of Tickets Issued |  |  |  |
|---------------------------------------|--------------------------|--|--|--|
| Fire Code                             | 1                        |  |  |  |
| Tree Ordinance                        | 1                        |  |  |  |
| DRB                                   | 2                        |  |  |  |
| Lighting                              | 2                        |  |  |  |
| Zoning                                | 2                        |  |  |  |
| Open Storage                          | 7                        |  |  |  |
| Property Maintenance / Noxious Weeds  | 8                        |  |  |  |
| Littering / Dumping                   | 2                        |  |  |  |
| Accessory Structures                  | 2                        |  |  |  |
| Trash                                 | 1                        |  |  |  |
| Building Code                         | 4                        |  |  |  |
| 2024 TOTAL                            | 32                       |  |  |  |