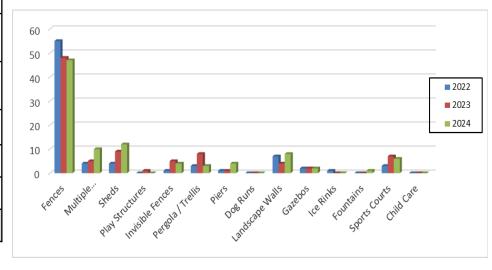

# Ordinance Permits 2022 - 2024

Ordinance permits are required for many types of accessory structures and uses.

Fences consistently account for the largest number of Ordinance permits issued. Sports courts are another commonly requested accessory structure.