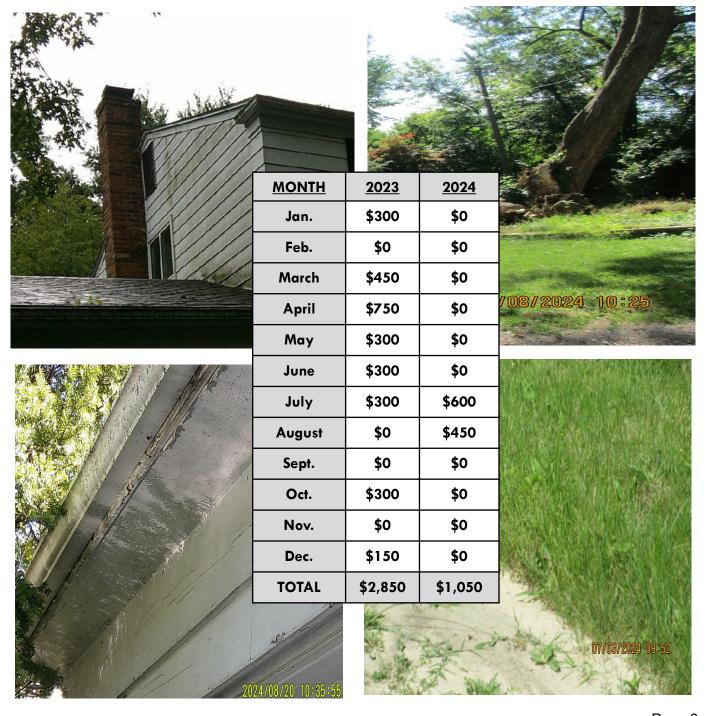

# Noxious Weeds Administrative Fee Totals 2023 - 2024

The Township passed a resolution in 2008 allowing a \$75.00 administrative fee to be added to each grass/weed cutting. These fees cover enforcement and administrative costs associated with the abatement.

#### TOTAL NUMBER OF INSTANCES IN 2024 = 46

|                                                                                                                                                                                                                                                                                                                                                                                                                                                                                                                                                                                                                                                                                                                                                                                                                                                                                                                                                                                                                                                                                                                                                                                                                                                                                                                                                                                                                                                                                                                                                                                                                                                                                                                                                                                                                                                                                                                                                                                                                                                                                                                                |              | <u>2023</u>                    | <u>2024</u> |                                       |
|--------------------------------------------------------------------------------------------------------------------------------------------------------------------------------------------------------------------------------------------------------------------------------------------------------------------------------------------------------------------------------------------------------------------------------------------------------------------------------------------------------------------------------------------------------------------------------------------------------------------------------------------------------------------------------------------------------------------------------------------------------------------------------------------------------------------------------------------------------------------------------------------------------------------------------------------------------------------------------------------------------------------------------------------------------------------------------------------------------------------------------------------------------------------------------------------------------------------------------------------------------------------------------------------------------------------------------------------------------------------------------------------------------------------------------------------------------------------------------------------------------------------------------------------------------------------------------------------------------------------------------------------------------------------------------------------------------------------------------------------------------------------------------------------------------------------------------------------------------------------------------------------------------------------------------------------------------------------------------------------------------------------------------------------------------------------------------------------------------------------------------|--------------|--------------------------------|-------------|---------------------------------------|
|                                                                                                                                                                                                                                                                                                                                                                                                                                                                                                                                                                                                                                                                                                                                                                                                                                                                                                                                                                                                                                                                                                                                                                                                                                                                                                                                                                                                                                                                                                                                                                                                                                                                                                                                                                                                                                                                                                                                                                                                                                                                                                                                | <u>MONTH</u> | MONTHLY                        | MONTHLY     |                                       |
| <b>美国新疆</b>                                                                                                                                                                                                                                                                                                                                                                                                                                                                                                                                                                                                                                                                                                                                                                                                                                                                                                                                                                                                                                                                                                                                                                                                                                                                                                                                                                                                                                                                                                                                                                                                                                                                                                                                                                                                                                                                                                                                                                                                                                                                                                                    |              | <u>TOTAL</u>                   | TOTAL       |                                       |
|                                                                                                                                                                                                                                                                                                                                                                                                                                                                                                                                                                                                                                                                                                                                                                                                                                                                                                                                                                                                                                                                                                                                                                                                                                                                                                                                                                                                                                                                                                                                                                                                                                                                                                                                                                                                                                                                                                                                                                                                                                                                                                                                | April        | \$0                            | \$0         | <i>物。</i> 例 37 多为                     |
|                                                                                                                                                                                                                                                                                                                                                                                                                                                                                                                                                                                                                                                                                                                                                                                                                                                                                                                                                                                                                                                                                                                                                                                                                                                                                                                                                                                                                                                                                                                                                                                                                                                                                                                                                                                                                                                                                                                                                                                                                                                                                                                                | May          | \$3,600                        | \$1,050     | 加州在南京村                                |
| A SA KANTA                                                                                                                                                                                                                                                                                                                                                                                                                                                                                                                                                                                                                                                                                                                                                                                                                                                                                                                                                                                                                                                                                                                                                                                                                                                                                                                                                                                                                                                                                                                                                                                                                                                                                                                                                                                                                                                                                                                                                                                                                                                                                                                     | June         | \$4,500                        | \$450       | 理的例如真的                                |
| A                                                                                                                                                                                                                                                                                                                                                                                                                                                                                                                                                                                                                                                                                                                                                                                                                                                                                                                                                                                                                                                                                                                                                                                                                                                                                                                                                                                                                                                                                                                                                                                                                                                                                                                                                                                                                                                                                                                                                                                                                                                                                                                              | July         | \$3,825                        | \$975       | <b>从小学校</b> 200                       |
| · 作者多差。                                                                                                                                                                                                                                                                                                                                                                                                                                                                                                                                                                                                                                                                                                                                                                                                                                                                                                                                                                                                                                                                                                                                                                                                                                                                                                                                                                                                                                                                                                                                                                                                                                                                                                                                                                                                                                                                                                                                                                                                                                                                                                                        | August       | \$4,050                        | \$375       | 5/23/2024 09:41                       |
|                                                                                                                                                                                                                                                                                                                                                                                                                                                                                                                                                                                                                                                                                                                                                                                                                                                                                                                                                                                                                                                                                                                                                                                                                                                                                                                                                                                                                                                                                                                                                                                                                                                                                                                                                                                                                                                                                                                                                                                                                                                                                                                                | Sept.        | \$3,450                        | \$300       |                                       |
|                                                                                                                                                                                                                                                                                                                                                                                                                                                                                                                                                                                                                                                                                                                                                                                                                                                                                                                                                                                                                                                                                                                                                                                                                                                                                                                                                                                                                                                                                                                                                                                                                                                                                                                                                                                                                                                                                                                                                                                                                                                                                                                                | Oct.         | \$4,200                        | \$300       | 18 19 10                              |
|                                                                                                                                                                                                                                                                                                                                                                                                                                                                                                                                                                                                                                                                                                                                                                                                                                                                                                                                                                                                                                                                                                                                                                                                                                                                                                                                                                                                                                                                                                                                                                                                                                                                                                                                                                                                                                                                                                                                                                                                                                                                                                                                | Nov.         | \$0                            | \$0         | W I S                                 |
| ASISTALLA STATE OF THE STATE OF | Dec.         | \$0                            | \$0         | 1 1 1 1 1 1 1 1 1 1 1 1 1 1 1 1 1 1 1 |
| my first of the second                                                                                                                                                                                                                                                                                                                                                                                                                                                                                                                                                                                                                                                                                                                                                                                                                                                                                                                                                                                                                                                                                                                                                                                                                                                                                                                                                                                                                                                                                                                                                                                                                                                                                                                                                                                                                                                                                                                                                                                                                                                                                                         | TOTAL        | \$23,625                       | \$3,450     |                                       |
|                                                                                                                                                                                                                                                                                                                                                                                                                                                                                                                                                                                                                                                                                                                                                                                                                                                                                                                                                                                                                                                                                                                                                                                                                                                                                                                                                                                                                                                                                                                                                                                                                                                                                                                                                                                                                                                                                                                                                                                                                                                                                                                                | 05/1/4/2/    | 224, 10:001.4<br>224, 10:001.4 |             |                                       |