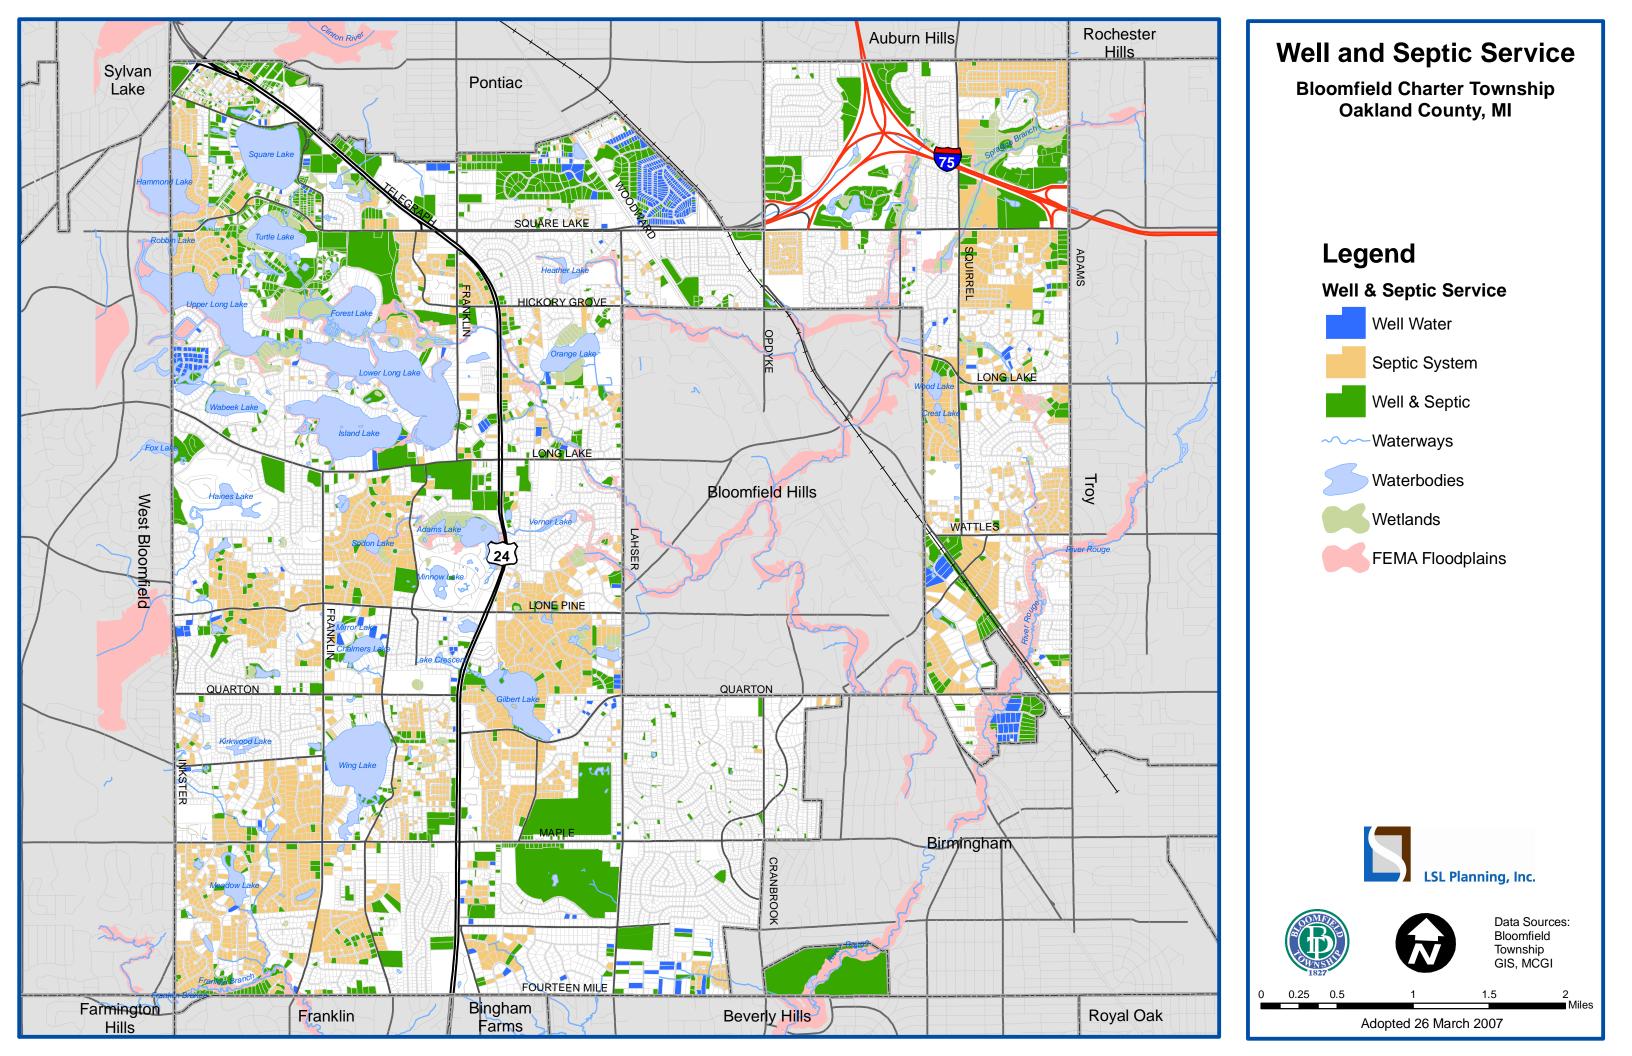

, WAY ELEMENTARY SCHOOL
- 24, WEST MAPLE ELEMENTARY
- 25, WING LAKE DEVELOPMENT CENTER

### Places of Worship

- 26, ACADEMY OF THE SACRED HEART AND COVENANT
- 27, BEAUTIFUL SAVIOR LUTHERAN CHURCH
- 28, BIRMINGHAM JEHOVAH'S WITNESS
- 29, CONGREGATION BETH-EL
- 30, CROSS OF CHRIST LUTHERAN CHURCH
- 31, FIRST CHURCH OF SCIENTIST
- 32, FRANKLIN ROAD CHURCH OF CHRIST
- 33, KIRK IN THE HILLS PRESBETERIAN CHURCH & SCHOOL
- 34, NATIVITY EPISCOPAL CHURCH
- 35, PILGRIM CONGREGATIONAL CHURCH
- 36, ST ANDREW LUTHERAN CHURCH
- 37, ST GEORGE HELLENIC GREEK ORTHODOX CHURCH
- 38, ST HUGO OF THE HILLS CATHOLIC SCHOOL
- 39, ST OWENS CATHOLIC CHURCH
- 40, ST PAUL METHODIST CHURCH
- 41, ST REGIS CATHOLIC CHURCH
- 42, UNITY CENTER OF BLOOMFIELD HILLS







A de mate d 00 Me mete 0000

Adopted 26 March 2007