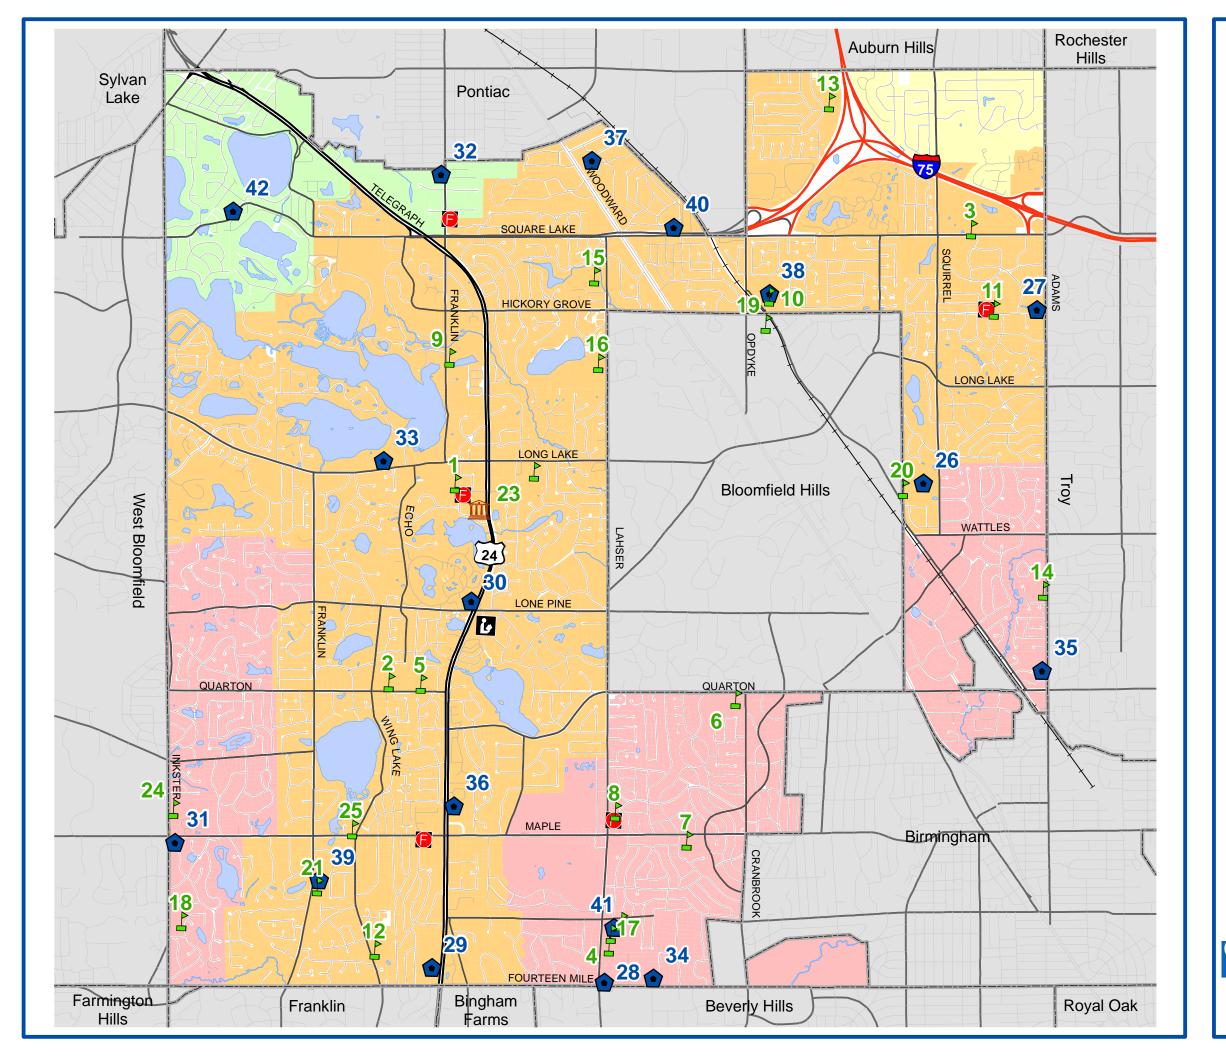

## Community Facilities

# Bloomfield Charter Township Oakland County, MI Civic Center: 48th Dist Ct, Police, Twp Offices

Civic Center: 48th Dist Ct, Police, Twp Offices

Bloomfield Township Public Library

Firehouses

#### School Districts

AVONDALE

BIRMINGHAM
BLOOMFIELD HILLS

#### Schools

- 1, ANDOVER HIGH SCHOOL
- 2, BLOOMFIELD HILLS MIDDLE SCHOOL
- 3, BOWERS FARM
- 4, BROTHER RICE HIGH (BOYS)
- 5, CONANT ELEMENTARY
- 6, COVINGTON
- 7, DETROIT COUNTRY DAY (MAPLE)
- 8, DETROIT COUNTRY DAY (VILLAGE)
- 9, E. L. JOHNSON NATURE CENTER
- 10, EAST HILLS MIDDLE SCHOOL
- 11, EASTOVER ELEMENTARY SCHOOL
- 12, ECHO PARK ELEMENTARY
- 13, FOX HILLS SCHOOL
- 14, HARLAN ELEMENTARY
- 15, HICKORY GROVE ELEMENTARY
- 16, LAHSER HIGH SCHOOL
- 17, MARION HIGH (GIRLS)
- 18, MEADOWLAKE ELEMENTARY
- 19, OAKLAND COMMUNITY COLLEGE OFFICES
- 20, SACRED HEART
- 21, ST OWENS CHRISTIAN ED. BLDG
- 22, ST REGIS ELEMENTARY
- 23, WAY ELEMENTARY SCHOOL
- 24, WEST MAPLE ELEMENTARY
- 25, WING LAKE DEVELOPMENT CENTER

### Places of Worship

- 26, ACADEMY OF THE SACRED HEART AND COVENANT
- 27, BEAUTIFUL SAVIOR LUTHERAN CHURCH
- 28, BIRMINGHAM JEHOVAH'S WITNESS
- 29, CONGREGATION BETH-EL
- 30, CROSS OF CHRIST LUTHERAN CHURCH
- 31, FIRST CHURCH OF SCIENTIST
- 32, FRANKLIN ROAD CHURCH OF CHRIST
- 33, KIRK IN THE HILLS PRESBETERIAN CHURCH & SCHOOL
- 34, NATIVITY EPISCOPAL CHURCH
- 35, PILGRIM CONGREGATIONAL CHURCH
- 36, ST ANDREW LUTHERAN CHURCH
- 37, ST GEORGE HELLENIC GREEK ORTHODOX CHURCH
- 38, ST HUGO OF THE HILLS CATHOLIC SCHOOL
- 39, ST OWENS CATHOLIC CHURCH
- 40, ST PAUL METHODIST CHURCH
- 41, ST REGIS CATHOLIC CHURCH
- 42, UNITY CENTER OF BLOOMFIELD HILLS

A de mate d 00 Me mete 0000

Adopted 26 March 2007