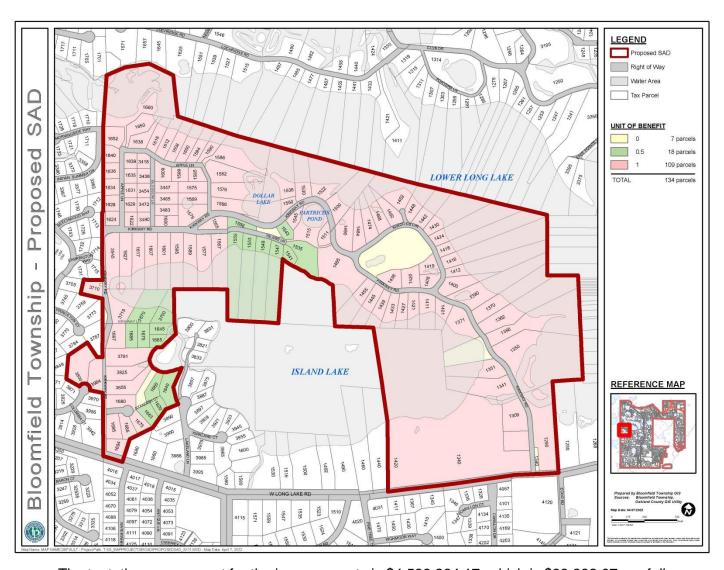

# MAP OF THE TENTATIVE SPECIAL ASSESSMENT DISTRICT #425

The tentative assessment for the improvements is \$4,589,264.17, which is \$38,892.07 per full unit of benefit and \$19,446.03 per half unit of benefit.