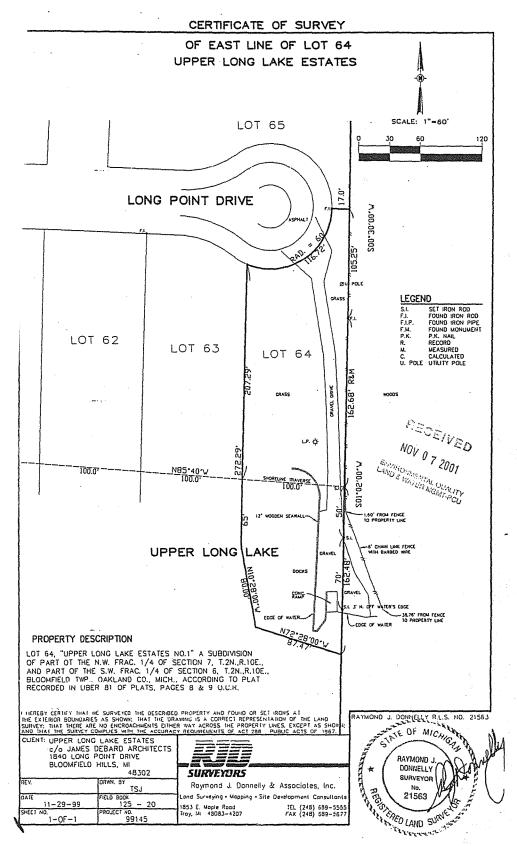

# PUBLIC NOTICE

Date: December 19, 2001

Michael Scheid, 2581 McClintock Road, Bloomfield Hills, Michigan, 48302, has applied to this office for a permit under authority of Part 301, Inland Lakes and Streams, of the Natural Resources and Environmental Protection Act, 1994 PA 451, as amended. The applicant proposes to construct a 275 feet long interlocking sheet steel sea wall directly in front of an existing sea wall and backfill with approximately 30 cubic yards of commercial fill, replace six 2 foot by 20 foot existing docks with the same, add a 30 foot long dock extension to the end of the existing main dock with a 12 foot by 12 foot platform, construct two new 10 foot by 15 foot concrete boat ramps on Upper Long Lake for the purpose of upgrading failing structures. A Marina Operating Permit has also been requested to operate a facility with 12 boat slips, 12 parking spaces, and 2 boat ramps. The project is located in T2N, R10E, Section 7, Bloomfield Township, Oakland County, Michigan, in accordance with plans attached to this notice.