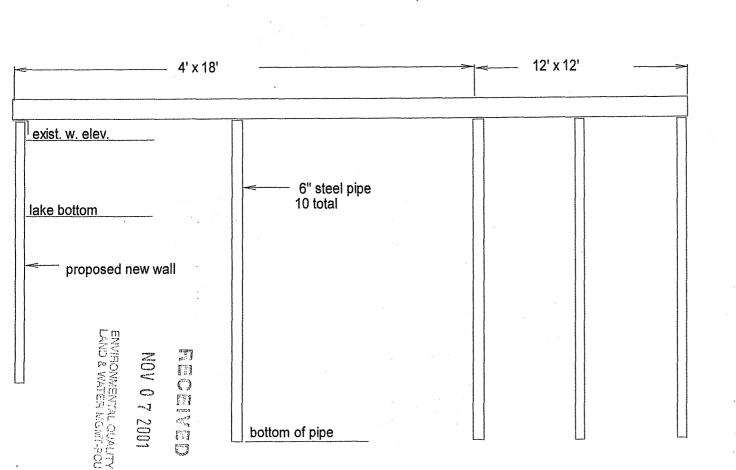

# PUBLIC NOTICE

Date: December 19, 2001

Michael Scheid, 2581 McClintock Road, Bloomfield Hills, Michigan, 48302, has applied to this office for a permit under authority of Part 301, Inland Lakes and Streams, of the Natural Resources and Environmental Protection Act, 1994 PA 451, as amended. The applicant proposes to construct a 275 feet long interlocking sheet steel sea wall directly in front of an existing sea wall and backfill with approximately 30 cubic yards of commercial fill, replace six 2 foot by 20 foot existing docks with the same, add a 30 foot long dock extension to the end of the existing main dock with a 12 foot by 12 foot platform, construct two new 10 foot by 15 foot concrete boat ramps on Upper Long Lake for the purpose of upgrading failing structures. A Marina Operating Permit has also been requested to operate a facility with 12 boat slips, 12 parking spaces, and 2 boat ramps. The project is located in T2N, R10E, Section 7, Bloomfield Township, Oakland County, Michigan, in accordance with plans attached to this notice.