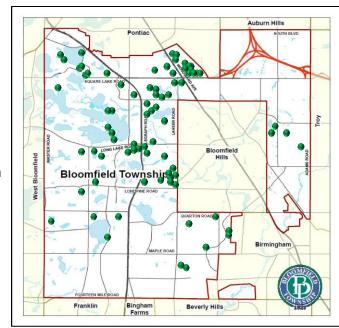

On July 27, 2014 there was a massive storm system that brought 60-70mph winds through the metro Detroit area. Over 200,000 homes were without power and the damage from downed trees was considerable. The Road Division responded to over 80 downed tree locations that had to be cleared from roadways, these locations are shown on the map to the right. The cleanup took a month and a half and almost 1,200 labor hours to complete.