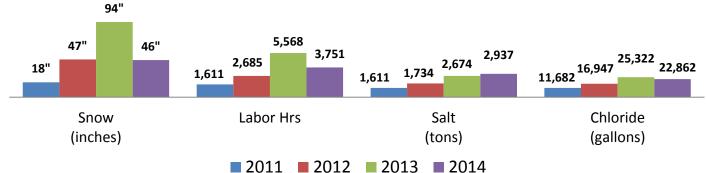

#### 2014-2015 Winter Storm Season

Although the winter season may not have been as record breaking as the previous year's Polar Vortex, February 2015's average temperature was still only 14.5 degrees. That's the coldest since 1875, when the average temperature was 12.2 degrees, according to the National Weather Service. In addition to the record cold, the Road Division still had a considerable amount of storm events and freezing rain that had to be dealt with in order to keep the roads safe and passable.

The Road Division crews responded to a total of 22 winter storm events with a total snowfall of 46 inches (half the amount of the Polar Vortex!). They used approximately 3,750 labor hours, 2,900 tons of salt and 23,000 gallons of calcium chloride to clear the roads or the snow and ice.

### Winter Storms - Yearly Comparisons