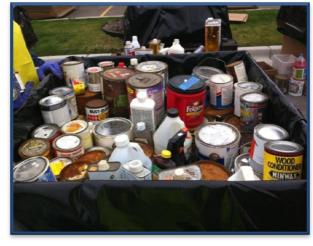

hold Hazardous Waste Days**

The Department of Public Works is responsible for the coordination and staging of the semiannual drop off days for Township residents. The DPW staff works very closely with the Solid Waste contractor to provide this safe and effective event on the first Saturday of the month in May and October of each year. The participation for this event averages 800 - 1,000 residents, per event, bringing in household hazardous waste to be disposed of properly. During the events the Township sponsors a mercury thermometer exchange, offering residents to turn in a mercury thermometer for a new digital one. The staff sets up signs for traffic flow and checks various forms of identification of residents participating in the events. The cost of each event averages \$65,000.









## **COMMUNITY EVENTS**

#### **Electronic Recycling, Medication Disposal & Paper Shredding Event**

The April 26, 2014 Electronic Recycling, Medication Disposal & Paper Shredding Event was a big success. In total, we had approximately 1,100 vehicles that came through the drop-off line and our residents appeared to utilize all the available services equally. Approximately 24,000 pounds of paper was shredded and recycled and a semi-truck was filled with electronics that were demanufactured and then recycled as well. In addition to the paper and electronics the event also took in approximately eight 55-gallon drums of unwanted or expired medications.





#### Clean Sweep

The Department of Public Works is responsible for the coordination and staging of this annual event that has become