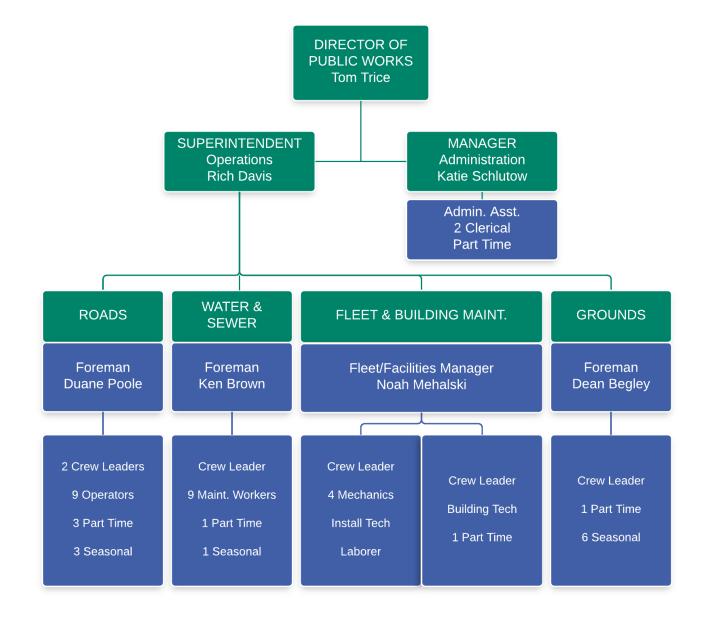

#### **ADMINISTRATION**

Thomas W. Trice – DPW Director Rich Davis – DPW Superintendent Katie M. Schlutow – Public Works Manager

#### **ROAD DIVISION**

Duane Poole – Road Foreman road@bloomfieldtwp.org Snow Emergency Hotline: 248-594-2848

#### **WATER & SEWER DIVISION**

Ken Brown – Water Foreman water@bloomfieldtwp.org Water Emergency Line: 248-433-7730

#### FLEET & BUILDING MAINTENACE

Noah Mehalski – Fleet/Facilities Manager

### **GROUNDS MAINTENANCE**

Dean Begley – Grounds Foreman

## **ADMINISTRATION**

The Public Works Administration consists of an Administrative Assistant, two full-time customer service employees and one part-time customer service employee. Each employee is fully trained in every aspect of all the different Public Works Divisions so that they are able to answer questions and inform residents regarding all DPW operations.

Administration also includes management staff that is responsible for overseeing the entire department. The DPW Director is responsible for managing the Department's budget as well as developing and guiding the department's long-term direction and goals. The DPW Superintendent primarily oversees the DPW's operations. Each division's foreman and supervisors report to him directly regarding the day-to-day tasks and services. The Public Works Manager primarily oversees the DPW's administrative functions, such as contract management, billing dispute resolution and community events.