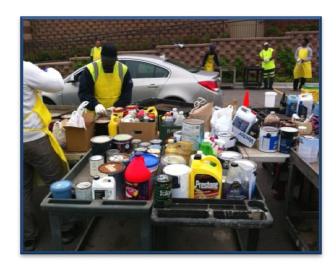

ld Hazardous Waste Days**

The Department of Public Works is responsible for the coordination and staging of the semiannual drop off days for Township residents. The DPW staff works very closely with the Solid Waste contractor to provide this safe and effective event on the first Saturday of the month in May and October of each year. The participation for this event averages 800 - 1,000 residents, per event, bringing in household hazardous waste to be disposed of properly. During the events the Township sponsors a mercury thermometer exchange, offering residents to turn in a mercury thermometer for a new digital one. The staff sets up signs for traffic flow and checks various forms of identification of residents participating in the events. The cost of each event averages \$65,000.









## **COMMUNITY EVENTS**

#### **Electronic Recycling, Medication Disposal & Paper Shredding Event**

The April 26, 2014 Electronic Recycling, Medication Disposal & Paper Shredding Event was a big success. In total, we had approximately 1,100 vehicles that came through the drop-off line and our residents appeared to utilize all the available services equally. Approximately 24,000 pounds of paper was shredded and recycled and a semi-truck was filled with electronics that were demanufactured and then recycled as well. In addition to the paper and electronics the event also took in approximately eight 55-gallon drums of unwanted or expired medications.





#### Clean Sweep

The Department of Public Works is responsible for the coordination and staging of this annual event that has become ve