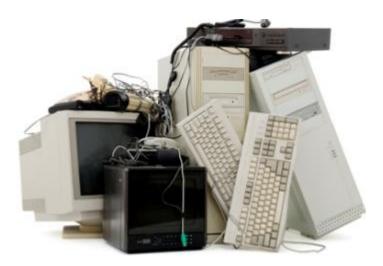

flow and checks various forms of identification of residents participating in the events. The cost of each event averages \$65,000.









## **COMMUNITY EVENTS**

#### **Electronic Recycling, Medication Disposal & Paper Shredding Event**

The April 26, 2014 Electronic Recycling, Medication Disposal & Paper Shredding Event was a big success. In total, we had approximately 1,100 vehicles that came through the drop-off line and our residents appeared to utilize all the available services equally. Approximately 24,000 pounds of paper was shredded and recycled and a semi-truck was filled with electronics that were demanufactured and then recycled as well. In addition to the paper and electronics the event also took in approximately eight 55-gallon drums of unwanted or expired medications.





#### Clean Sweep

The Department of Public Works is responsible for the coordination and staging of this annual event that has become very popular with Township residents. This event coincides with Earth Day in April each year. Residents are encouraged to clean up areas throughout their subdivisions and entrances to the subdivisions that get littered with debris during the winter months. The Township, along with the Solid Waste contractor, provides residents with paper lawn leaf bags and large orange trash bags to collect debris and litter. This event is a volunteer event and offers local high school students the opportunity to earn community service for their participation. The total trash and debris that was collected during this year's event was 4,200lbs of trash 17,200lbs of compos