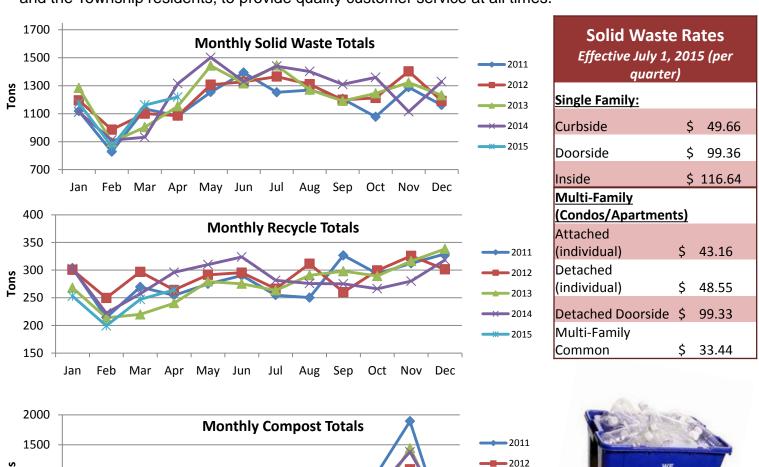

00      | \$504.20      |
| Vacation GL1                                   | 348            | \$9,902.98    | \$0.00      | \$116.48    | \$10,019.46   |
| Work for Other Dept                            | 5              | \$154.40      | \$46.20     | \$0.00      | \$200.60      |
| Grand Totals                                   | 10,727         | \$191,364.64  | \$54,270.94 | \$11,456.76 | \$257,092.34  |



## SOLID WASTE

The Department of Public Works is responsible for the coordination of the Solid Waste contract for Township residents. The Township has over 16,000 homes that are serviced once a week for trash, recycling and yard waste. The DPW Administrative staff works as a liaison between Rizzo Services and the Township residents, to provide quality customer service at all times.



#### **CONTRACT EXSTENTION**

Feb

Mar

Apr May Jun

Jul

Aug

Sep

1000

500

0

On November 10, 2014, the Board approved to accept a proposal to extend the current solid waste contract with Rizzo Environmental Services. The original contract was an eight-year agreement that began in July of 2007 and was set to expire on June 30, 2015. After several months of negotiations, the Township Board approved a proposal to extend the contact for an additional eight years, which will extend the service period to June 30, 2023. The rates will increase by 8% on July 1, 2015; for the typical curbside service this would increase the quarterly rate of \$45.98 to \$49.66, an increase of \$14.72 a year or just \$0.28 a week. The rates would then remain steady, with no increases, for the entire length of