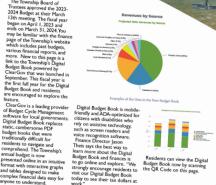

### CABLE TV PROGRAMMING GUIDES

FLYERS AND BROCHURES TO PROMOTE TOWNSHIP EVENTS AND NEWS

TOWNSHIP STATIONERY

**Bloomfield Township** Assessing Department

> Answers to Commo **Taxpayer Questions**

BLOOMFIELD TOWNSHIP

Board Approves 2023-24 Budget; Use Digital

Budget Book to Learn More

The Township Board of

ature

nnual budget is now

invone to underer

NEWSLETTER

-1\_1-