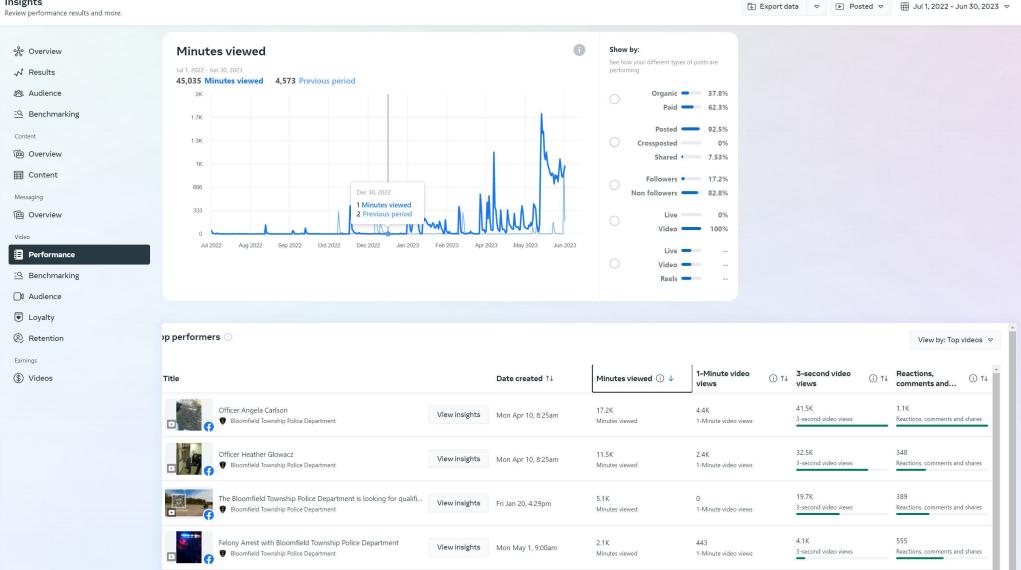

미미

Your channel Bloomfield Community Television Dashboard ontent nalytics omments ubtitles

Overview Content

Audience Research

Your top content in this period

| Сс | ntent                                                                                                                                                                                                                                                                                                                                                                                                                                                                                                                                                                                                                                                                                                                                                                                                                                                                                                                                                                                                                                                                                                                                                                                                                                                                                                                                                                                                                                                                                                                                                                                                                                                                                                                                                                                                                                                                                                                                                                                                                                                                                                                                                                                                                                                                                                                                                                                                                                                  |                                                                                              | Average view<br>duration |  |
|----|--------------------------------------------------------------------------------------------------------------------------------------------------------------------------------------------------------------------------------------------------------------------------------------------------------------------------------------------------------------------------------------------------------------------------------------------------------------------------------------------------------------------------------------------------------------------------------------------------------------------------------------------------------------------------------------------------------------------------------------------------------------------------------------------------------------------------------------------------------------------------------------------------------------------------------------------------------------------------------------------------------------------------------------------------------------------------------------------------------------------------------------------------------------------------------------------------------------------------------------------------------------------------------------------------------------------------------------------------------------------------------------------------------------------------------------------------------------------------------------------------------------------------------------------------------------------------------------------------------------------------------------------------------------------------------------------------------------------------------------------------------------------------------------------------------------------------------------------------------------------------------------------------------------------------------------------------------------------------------------------------------------------------------------------------------------------------------------------------------------------------------------------------------------------------------------------------------------------------------------------------------------------------------------------------------------------------------------------------------------------------------------------------------------------------------------------------------|----------------------------------------------------------------------------------------------|--------------------------|--|
| 1  |                                                                                                                                                                                                                                                                                                                                                                                                                                                                                                                                                                                                                                                                                                                                                                                                                                                                                                                                                                                                                                                                                                                                                                                                                                                                                                                                                                                                                                                                                                                                                                                                                                                                                                                                                                                                                                                                                                                                                                                                                                                                                                                                                                                                                                                                                                                                                                                                                                                        | BACB Sports '2022 Swim and Dive'<br>Oct 11, 2022                                             | 3:11 (2.9%)              |  |
| 2  |                                                                                                                                                                                                                                                                                                                                                                                                                                                                                                                                                                                                                                                                                                                                                                                                                                                                                                                                                                                                                                                                                                                                                                                                                                                                                                                                                                                                                                                                                                                                                                                                                                                                                                                                                                                                                                                                                                                                                                                                                                                                                                                                                                                                                                                                                                                                                                                                                                                        | Felony Arrest with BTPD Midnight Platoon<br>Apr 5, 2023                                      | 1:25 (34.1%)             |  |
| 3  |                                                                                                                                                                                                                                                                                                                                                                                                                                                                                                                                                                                                                                                                                                                                                                                                                                                                                                                                                                                                                                                                                                                                                                                                                                                                                                                                                                                                                                                                                                                                                                                                                                                                                                                                                                                                                                                                                                                                                                                                                                                                                                                                                                                                                                                                                                                                                                                                                                                        | Felony Arrest with Bloomfield Township Police Department Midnight Platoon<br>Apr 8, 2023     | 1:17 (30.7%)             |  |
| 4  |                                                                                                                                                                                                                                                                                                                                                                                                                                                                                                                                                                                                                                                                                                                                                                                                                                                                                                                                                                                                                                                                                                                                                                                                                                                                                                                                                                                                                                                                                                                                                                                                                                                                                                                                                                                                                                                                                                                                                                                                                                                                                                                                                                                                                                                                                                                                                                                                                                                        | In the Park Concerts '2022 Shout Tribute Band'<br>Jul 19, 2022                               | 6:20 (6.4%)              |  |
| 5  | ALL Trade for Structure<br>- Stru | Bloomfield Township Board of Trustees Study Session regarding water and sewe<br>Mar 20, 2023 | 4:24 (2.8%)              |  |
| 6  |                                                                                                                                                                                                                                                                                                                                                                                                                                                                                                                                                                                                                                                                                                                                                                                                                                                                                                                                                                                                                                                                                                                                                                                                                                                                                                                                                                                                                                                                                                                                                                                                                                                                                                                                                                                                                                                                                                                                                                                                                                                                                                                                                                                                                                                                                                                                                                                                                                                        | Midnights with BTPD<br>Apr 10, 2023                                                          | 0:14 (48.8%)             |  |
| 7  | Jewish Federation                                                                                                                                                                                                                                                                                                                                                                                                                                                                                                                                                                                                                                                                                                                                                                                                                                                                                                                                                                                                                                                                                                                                                                                                                                                                                                                                                                                                                                                                                                                                                                                                                                                                                                                                                                                                                                                                                                                                                                                                                                                                                                                                                                                                                                                                                                                                                                                                                                      | Jewish Federation of Metropolitan Detroit 'Keeping Our Community Safe'<br>Dec 15, 2022       | 13:36 (16.9%)            |  |
| 8  |                                                                                                                                                                                                                                                                                                                                                                                                                                                                                                                                                                                                                                                                                                                                                                                                                                                                                                                                                                                                                                                                                                                                                                                                                                                                                                                                                                                                                                                                                                                                                                                                                                                                                                                                                                                                                                                                                                                                                                                                                                                                                                                                                                                                                                                                                                                                                                                                                                                        | Wrestling 2023<br>Jan 11, 2023                                                               | 3:17 (4.8%)              |  |
| 9  |                                                                                                                                                                                                                                                                                                                                                                                                                                                                                                                                                                                                                                                                                                                                                                                                                                                                                                                                                                                                                                                                                                                                                                                                                                                                                                                                                                                                                                                                                                                                                                                                                                                                                                                                                                                                                                                                                                                                                                                                                                                                                                                                                                                                                                                                                                                                                                                                                                                        | Coffee with Carrie and Bloomfield Township Police Chief James Gallagher<br>Dec 6, 2022       | 6:19 (29.3%)             |  |
| 10 |                                                                                                                                                                                                                                                                                                                                                                                                                                                                                                                                                                                                                                                                                                                                                                                                                                                                                                                                                                                                                                                                                                                                                                                                                                                                                                                                                                                                                                                                                                                                                                                                                                                                                                                                                                                                                                                                                                                                                                                                                                                                                                                                                                                                                                                                                                                                                                                                                                                        | Welcome to the Bloomfield Township Police Department<br>Apr 3, 2023                          | 0:57 (37.2%)             |  |