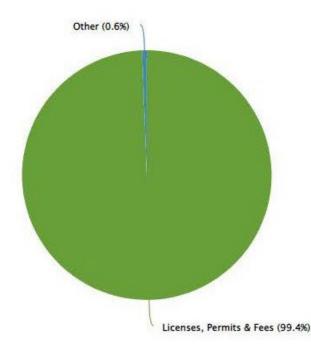

### **Revenues by Source**

Projected 2023 Revenues by Source

**Budgeted and Historical 2023 Revenues by Source** 