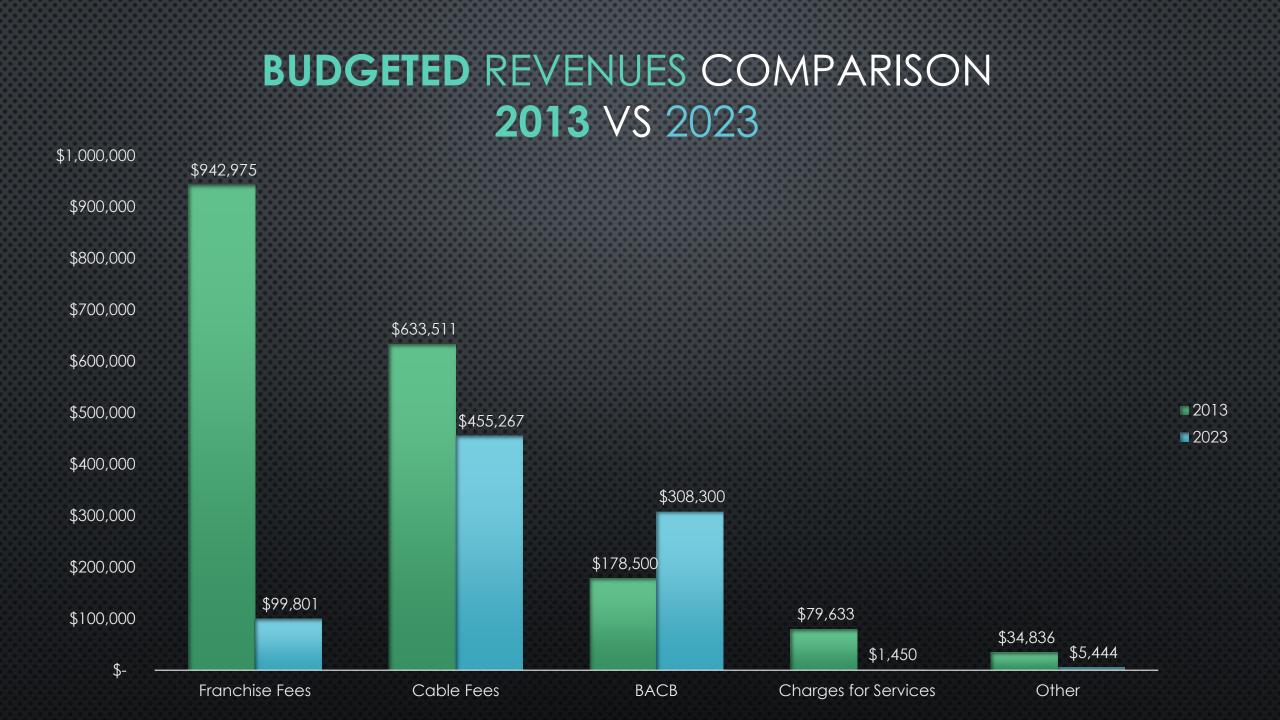

### **Revenues by Source**

Projected 2023 Revenues by Source

**Budgeted and Historical 2023 Revenues by Source** 