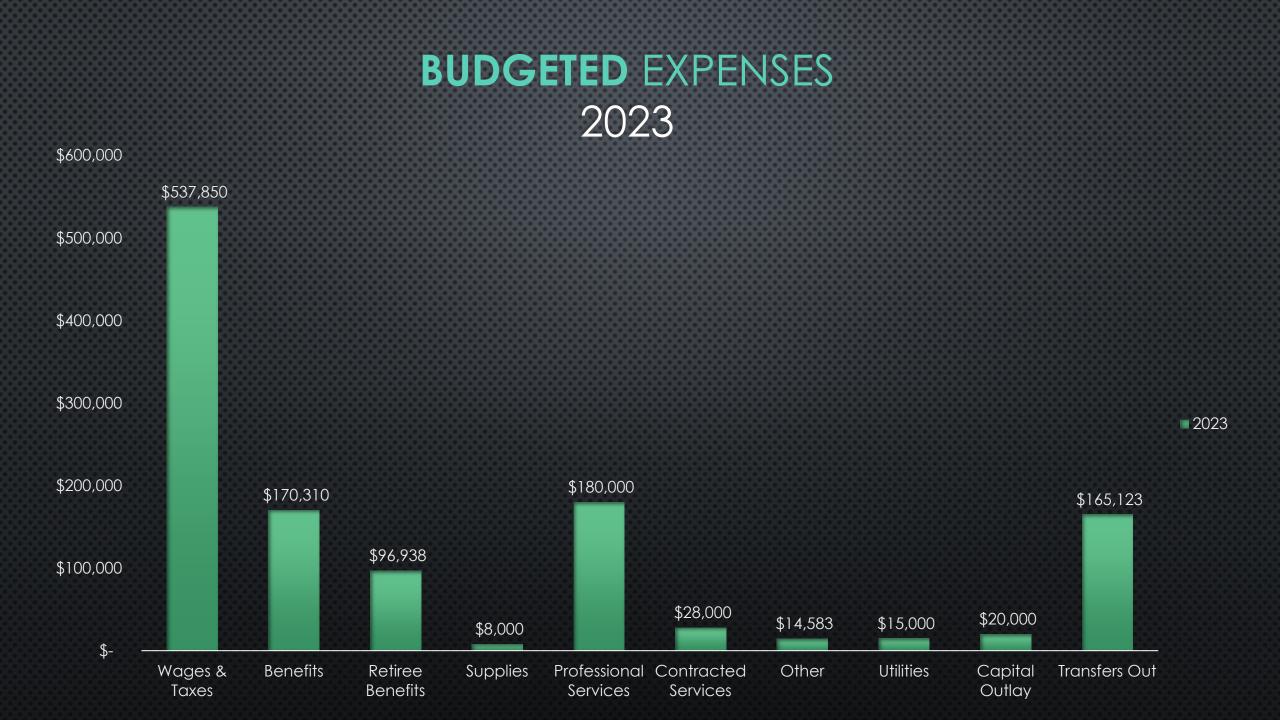

Township & Bloomfield Hills – Comcast Channel 15 AT&T Channel 99

The Villages of Bingham Farms, Beverly Hills, Franklin, and City of Birmingham Comcast Channel 15 & 18 AT&T Channel 99 WOW Channel 10 & 18 42,031

### POPULATION



21,755

Bloomfield Hills
Bingham Farms
Beverly Hills
Birmingham
Franklin Village
Bloomfield Twp

3,133

Source: 2020 Census data datacommons.org

## WHAT IS PEG?

#### Public

• Access channels available for use by general public.

#### Educational

 Access channels often used by educational institutions for educational programming.

#### Governmental

 Access channels used for programming by local governments.

## FISCAL YEAR 2022-23 BUDGET

### **Revenues by Source**

Projected 2023 Revenues by Source



**Budgeted and Historical 2023 Revenues by Source** 







## TYPES OF PROGRAMS WE MANAGE

## **GOVERNMENT** MEETINGS LIST

BALDWIN PUBLIC LIBRARY (12 Total) Board of Trustees (12)

BIRMINGHAM AREA CABLE BOARD (6 TOTAL)

Board Meetings (6)

#### **BLOOMFIELD HILLS GOVERNMENT MEETINGS** (13 TOTAL) Bloomfield Hills City Commission (13)

#### **BLOOMFIELD TOWNSHIP GOVERNMENT MEETINGS (94 TOTAL)**

Design Review Board (24) Board of Trustees (23) Board of Trustees Study Sessions (4) Various Lake Board Meetings (14) Zoning Board of Appeals (11) Planning Commission (7) Retired Employees Health Care Benefit (4) Financial Sustainability Committee (4) Election Commission (3)

### **BLOOMFIELD TOWNSHIP PUBLIC LIBRARY** (12 TOTAL) Board of Trustees (12)

### BACB COMMUNITIES SPECIAL MEETINGS (8 TOTAL)

VILLAGE OF BEVERLY HILLS GOVERNMENT MEETINGS (24 TOTA