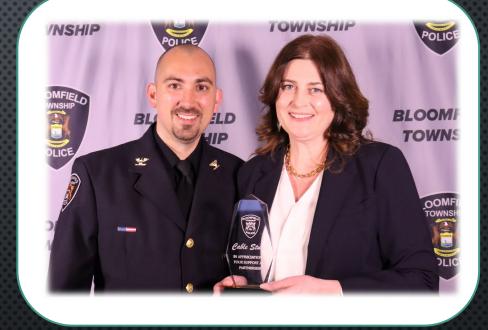

## AWARDS

44<sup>th</sup> Annual Telly Silver Award Non-Broadcast | General-Education & Training Felony Arrest with Bloomfield Township Police Department Chief James Gallagher presented Cable Studio award In Appreciation for Support and Partnership