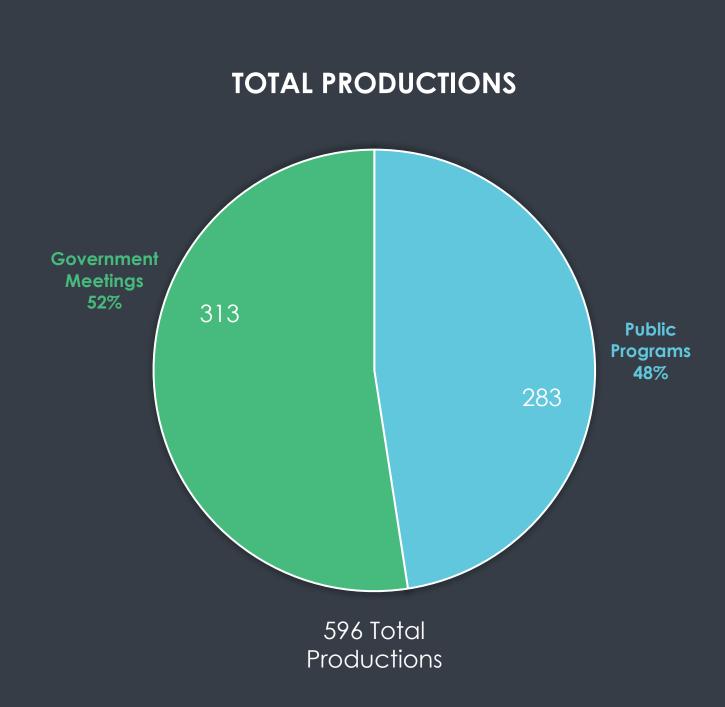

### TOTAL PRODUCTIONS

### 313 Total Government Meetings

**TOTAL PRODUCTIONS** 

### 283 Total Public Programs