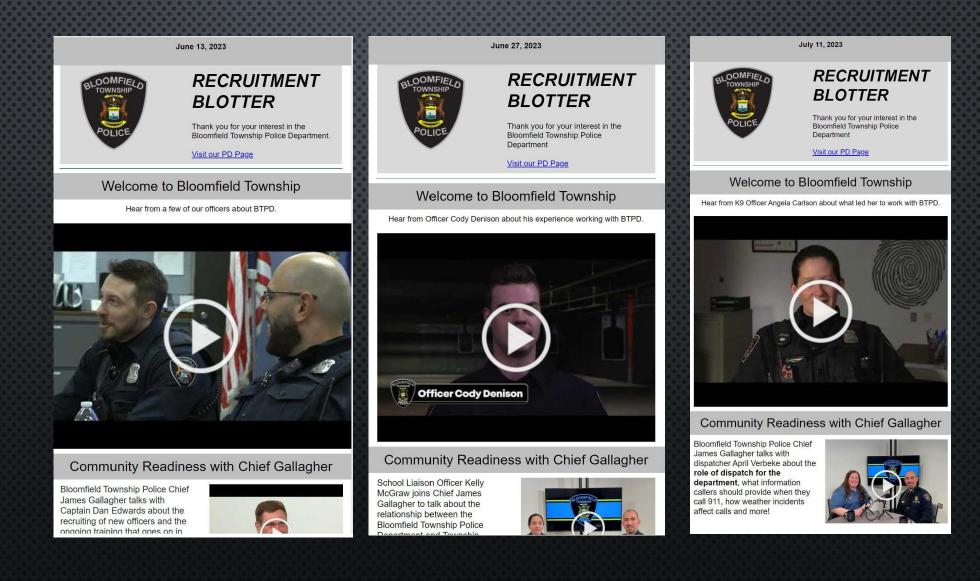

## RECRUITMENT VIDEOS

#### Welcome to BTPD

#### Bloomfield Township

Hear from a few Bloomfield Township Police Officers about why they chose a career in law enforcement a ...

### Felony Arrest Training

Bloomfield Township Officers from Bloomfield Township's Police

Department shift explain what's different about.

Fashion & Beauty

**Officer Cody Denison** 👼 Bloomfield Township 

**Officer Heather Glowacz** 

Bloomfield Township

•) 🖸 💽 🇱 🖬 👯

Officer Greg Hofelich.mp4 👼 Bloomfield Township

Officer Tarick Shihadeh

Bloomfield Township

Share

#### **Officer Angela Carlson**

#### Bloomfield Township

Officer Angela Carlson talk about her lifelong dream of being a K9 handler and life at Bloomfield Township.

Tracker K9 Vince

Bloomfield Township

### CHIEF'S PODCAST

Regional Youth Academy .... Wednesday Jun 28, 2023 Bloomfield Township Police Chief James Gallagher talks with Officer Brian Miller...

) 🕼 3 🗠

The Role of the Communit... Monday Jun 19, 2023 Chief James Gallagher speaks with Community Relations Officer Nick Soley...

♡ ¥11 <

| Con        | nmunity       | Readiness wit         |    |
|------------|---------------|-----------------------|----|
| Thurs      | day May 25    | 2023                  |    |
| Detect     | tive's Cory I | Donberger and John    |    |
| Huizo      | s join Chief  | James Gallagher to ta | al |
| $\bigcirc$ | ↓ 1           | So                    |    |
|            |               |                       |    |

Chief Gallagher Highlight The Township Animal Shelter

'Bloomfield Township Pol... Thursday May 11, 2023 Animal Welfare Officer Chris Baumann joins Chief James Gallagher to talk about... ♡ ④ ← <

Crisis Intervention

Social Work in Policing E... Monday May 01, 2023

Bloomfield Township Police Chief James Gallagher talks with Co-Responder...

gher talks with Co-Responder

Chief Gallagher Explains The Dispatch Call Center

911 Dispatch - Episode 3 Monday Apr 17, 2023 Bloomfield Township Police Chief James Gallagher talks with dispatcher April...

↓1 <

O

Meet School Liaison Offic... Wednesday Apr 05, 2023

School Liaison Officer Kelly McGraw joins Chief James Gallagher to talk about the...

**↓**2 <

O

#### Chief Gallagher discusses Recruitment Efforts

Bloomfield Township Poli... Wednesday Apr 05, 2023

Bloomfield Township Police Chief James Gallagher talks with Captain Dan Edwar...

↓ 1 <