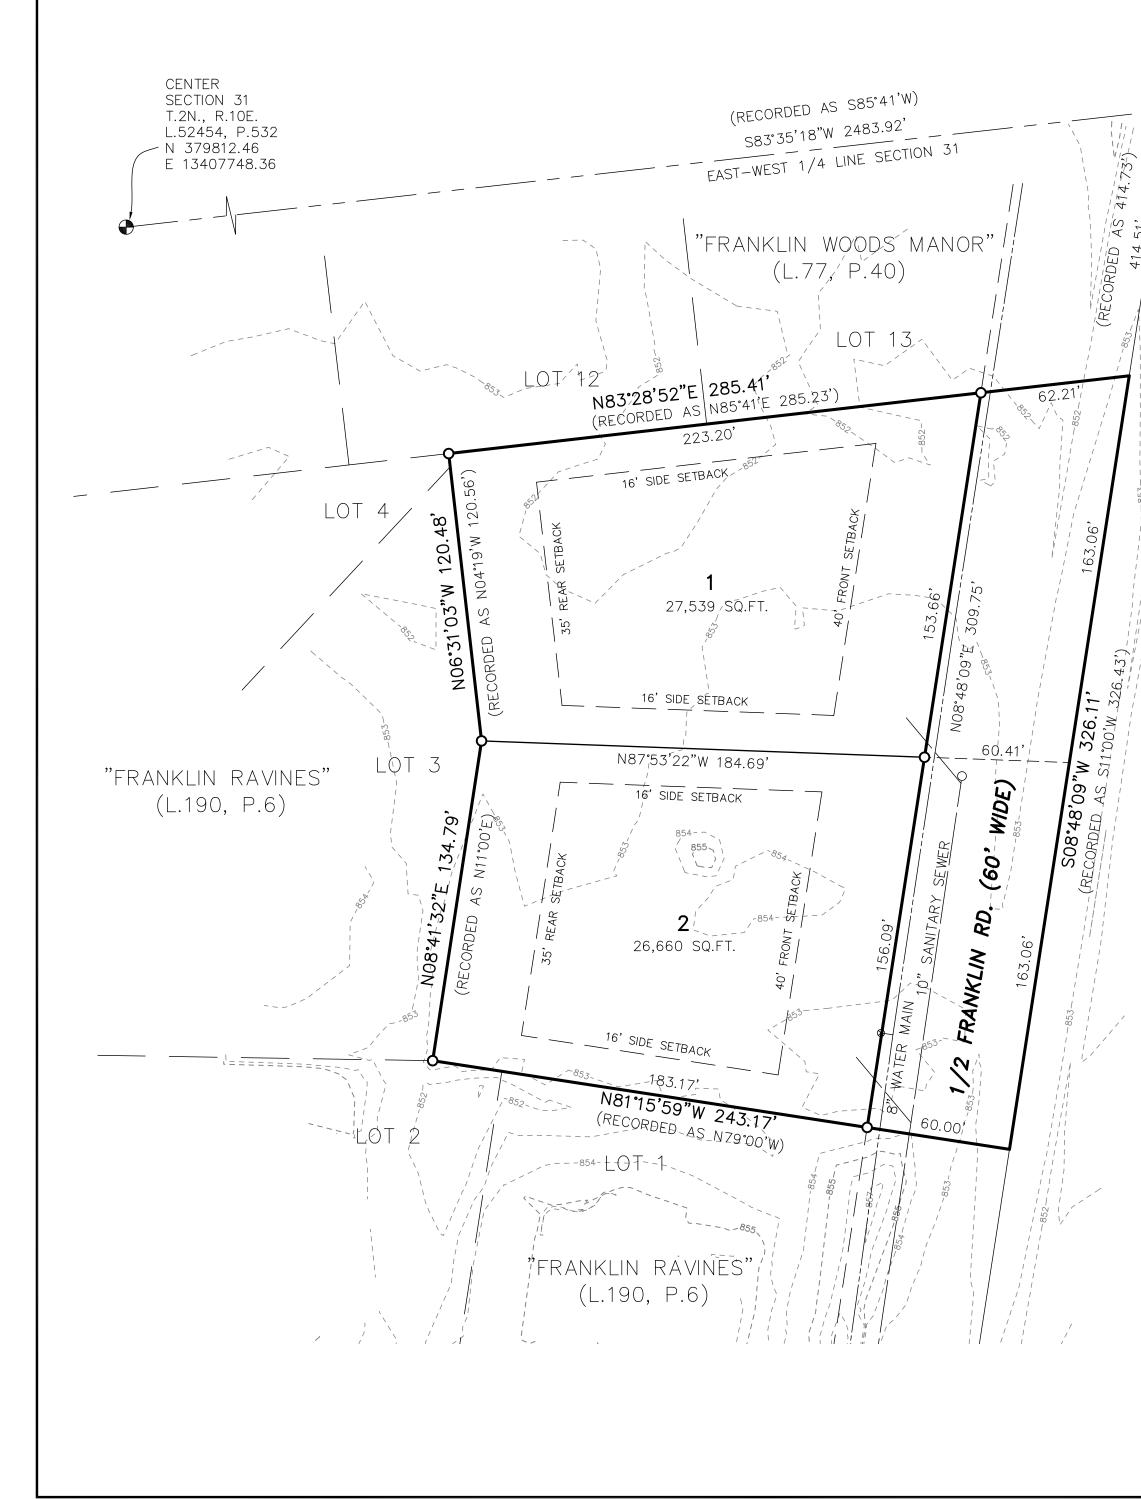

# PRELIMINARY PLAT OF "BLOOMFIELD MILL" PART OF THE SOUTHEAST 1/4 OF SECTION 31, T2N, R10E, BLOOMFIELD TOWNSHIP, OAKLAND COUNTY, MICHIGAN

130.37' (RECORDED AS 130.33') EAST 1/4 CORNER SECTION 31 T.2N., R.10E. L.19064, P.612 N 380089.82 E 13410216.56

> ZONING INFORMATION: R-3 DISTRICT

MINIMUM LOT AREA: WITH SEWER: 22,000 S.F.

MINIMUM LOT WIDTH: WITH SEWER: 130 FEET

SETBACKS: MINIMUM FRONT: 40 FEET MINIMUM REAR: 35 FEET MINIMUM SIDE: 16 FEET

### **DESCRIPTION:**

PART OF THE SOUTHEAST 1/4 OF SECTION 31, T2N-R10E, BLOOMFIELD TOWNSHIP, OAKLAND COUNTY, MICHIGAN, DESCRIBED AS: COMMENCING AT THE EAST 1/4 CORNER OF SAID SECTION 31; THENCE S83'35'18"W 130.37 FEET ALONG THE EAST-WEST 1/4 LINE OF SAID SECTION 31 TO THE NORTHEAST CORNER OF "FRANKLIN WOODS MANOR", A SUBDIVISION AS RECORDED IN LIBER 77 OF PLATS, PAGE 40, OAKLAND COUNTY RECORDS; THENCE SO8'48'09"W 414.51 FEET ALONG THE CENTERLINE OF FRANKLIN ROAD (60 FEET - 1/2 WIDTH) AND THE EAST LINE OF SAID "FRANKLIN WOODS MANOR" TO THE SOUTHEAST CORNER OF SAID "FRANKLIN WOODS MANOR" FOR A PLACE OF BEGINNING: THENCE S08'48'09"W 326.11 FEET, CONTINUING ALONG THE CENTERLINE OF SAID FRANKLIN ROAD TO THE NORTHEAST CORNER OF "FRANKLIN RAVINES". A SUBDIVISION AS RECORDED IN LIBER 190 OF PLATS, PAGES 4-6, OAKLAND COUNTY RECORDS; THENCE ALONG THE NORTHERLY AND EASTERLY LINE OF SAID "FRANKLIN RAVINES" THE FOLLOWING THREE (3) COURSES: 1) N81°15'59"W 243.17 FEET, 2) N08°41'32"E 134.79 FEET, AND 3) NO6'31'03"W 120.48 FEET TO THE NORTHEAST CORNER OF SAID "FRANKLIN RAVINES", SAID POINT ALSO BEING A POINT ON THE SOUTH LINE OF SAID "FRANKLIN WOODS MANOR"; THENCE N83'28'52"E 285.41 FEET ALONG THE SOUTH LINE OF SAID "FRANKLIN WOODS MANOR" TO THE POINT OF BEGINNING. CONTAINING 1.682 ACRES OF LAND, MORE OR LESS.

#### LEGEND:

1. ALL DIMENSIONS ARE IN FEET. (FT.)

2. ALL BEARINGS ARE BASED ON MICHIGAN STATE PLANE COORDINATES, NAD83, MICHIGAN SOUTH ZONE. THE NEAREST CORS STATION USED DURING THE GROUND SURVEY IS MILI, AND THE COMBINED SCALE FACTOR IS 0.99992512

3. 1/2" DIAMETER x 18" LONG STEEL BAR SET AT ALL LOT CORNERS.

4. 1/2" STEEL BAR ENCASED IN 4" DIAMETER CONCRETE MONUMENT FOUND AT ALL POINTS MARKED "o".

5. EXISTING CONTOURS ----854-----

#### 6. UTILITIES SHOWN AS:

O MANHOLE

⊗ WATER SHUTOFF ----- SANITARY SEWER ----- WATER MAIN