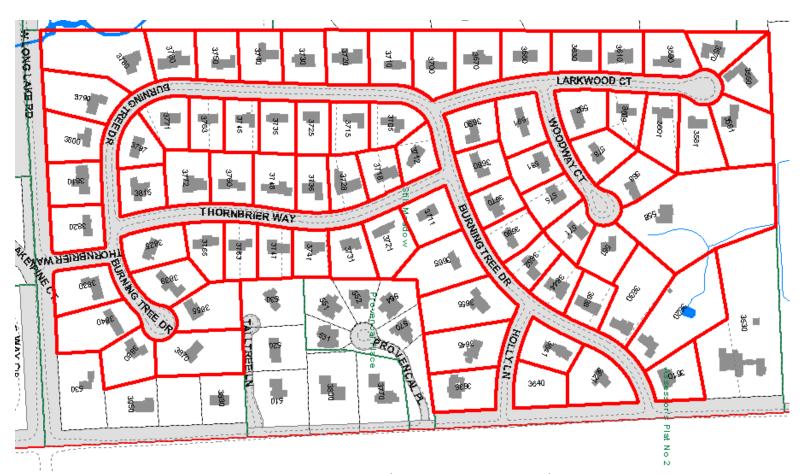

# STILL MEADOW SUBDIVISION ROAD PAVING PROJECT SPECIAL ASSESSMENT DISTRICT NO. 421

The paving (and associated construction items) of the roads within the Still Meadow Subdivision, including but not limited to, Burning Tree Drive, Thornbrier Way, Holly Lane, Larkwood Court, and Woodway Court which consists of a total of 12,838.07 feet of road frontage.

### MAP OF THE TENTATIVE SPECIAL ASSESSMENT DISTRICT #421

The tentative assessment for the improvements is \$1,130,879.77, which is \$14,314.93 per listed property.

Posted on Website: April 16, 2020