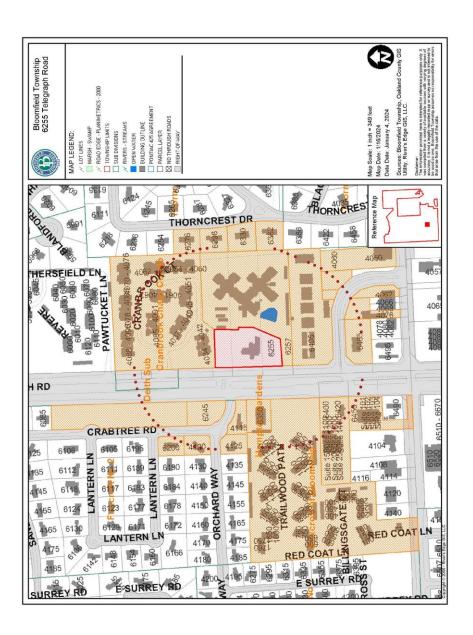

## PRIMROSE DAY CARE 6255 TELEGRAPH ROAD (SIDWELL NO: 19-28-351-047)

PLEASE TAKE NOTICE THAT a PUBLIC HEARING will be held by the Board of Trustees of the Charter Township of Bloomfield, Oakland County, Michigan on **MONDAY, APRIL 8, 2024, at 7:00 p.m.,** in the auditorium at the Bloomfield Township Hall, 4200 Telegraph Road, Bloomfield Hills, MI 48302.

At the hearing, the Board will be considering a site plan and special land use request to construct a new Primrose Day Care facility, 6255 Telegraph Rd, located on the east side of Telegraph Road and north of Maple Road.